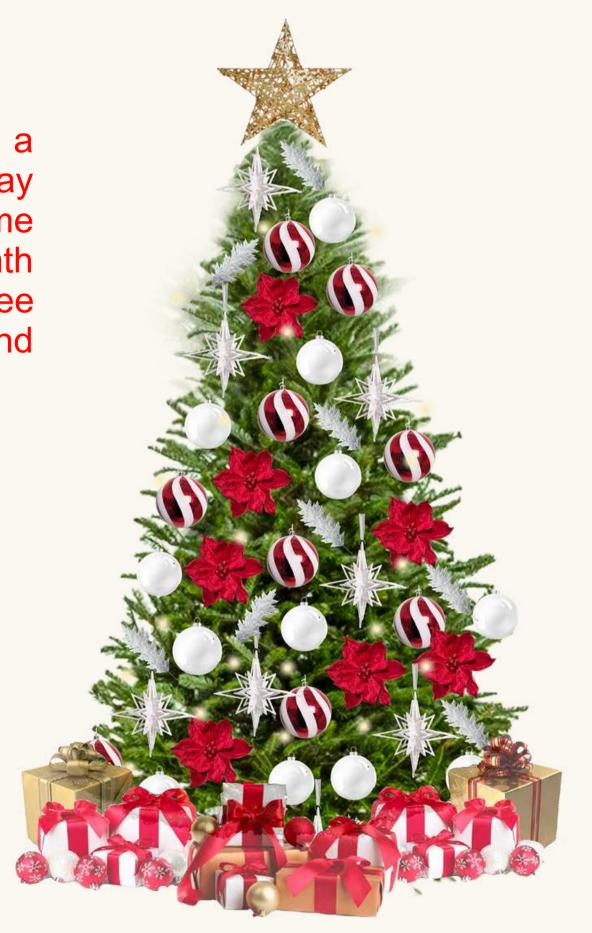

### CRIMSON FIR

The red and white Christmas tree is a classic and timeless symbol of holiday cheer. Its vibrant colour scheme immediately evokes feelings of warmth and joy. This red and white Christmas tree is sure to evoke a sense of nostalgia and create a merry and bright atmosphere.

#### Colour palette: