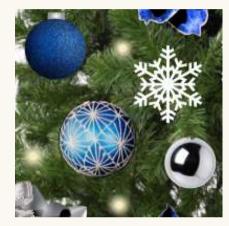

## D'CIMELIO

The blue and silver Christmas tree is a stunning contemporary take on the traditional holiday centrepiece. With its elegant colour scheme, it exudes a cool and sophisticated charm.