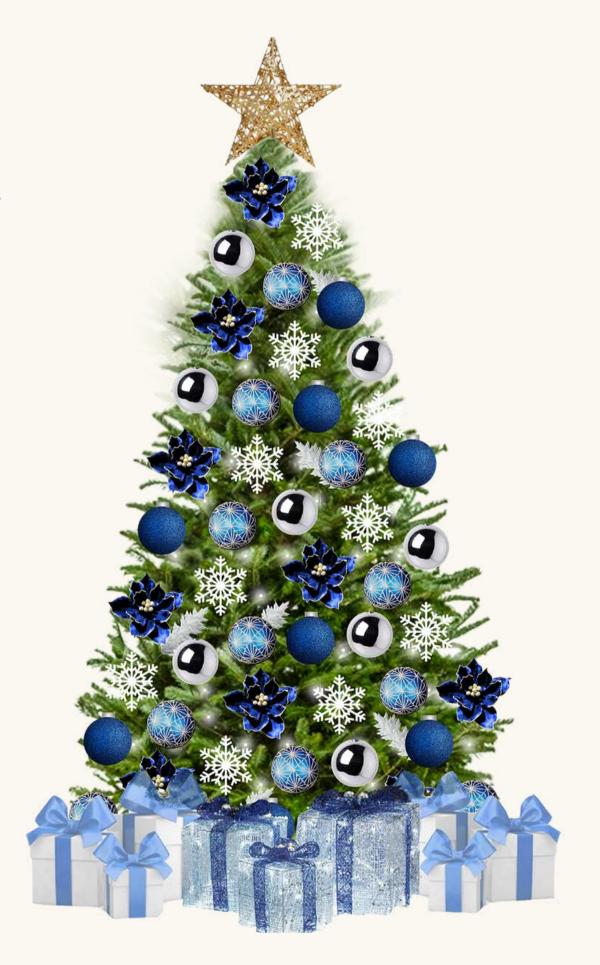

## D'CIMELIO

The blue and silver Christmas tree is a stunning contemporary take on the traditional holiday centrepiece. With its elegant colour scheme, it exudes a cool and sophisticated charm.