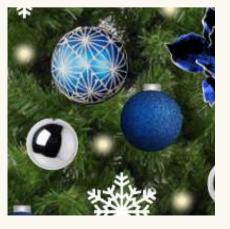

## D'CIMELIO

The blue and silver Christmas tree is a stunning contemporary take on the traditional holiday centrepiece. With its elegant colour scheme, it exudes a cool and sophisticated charm.