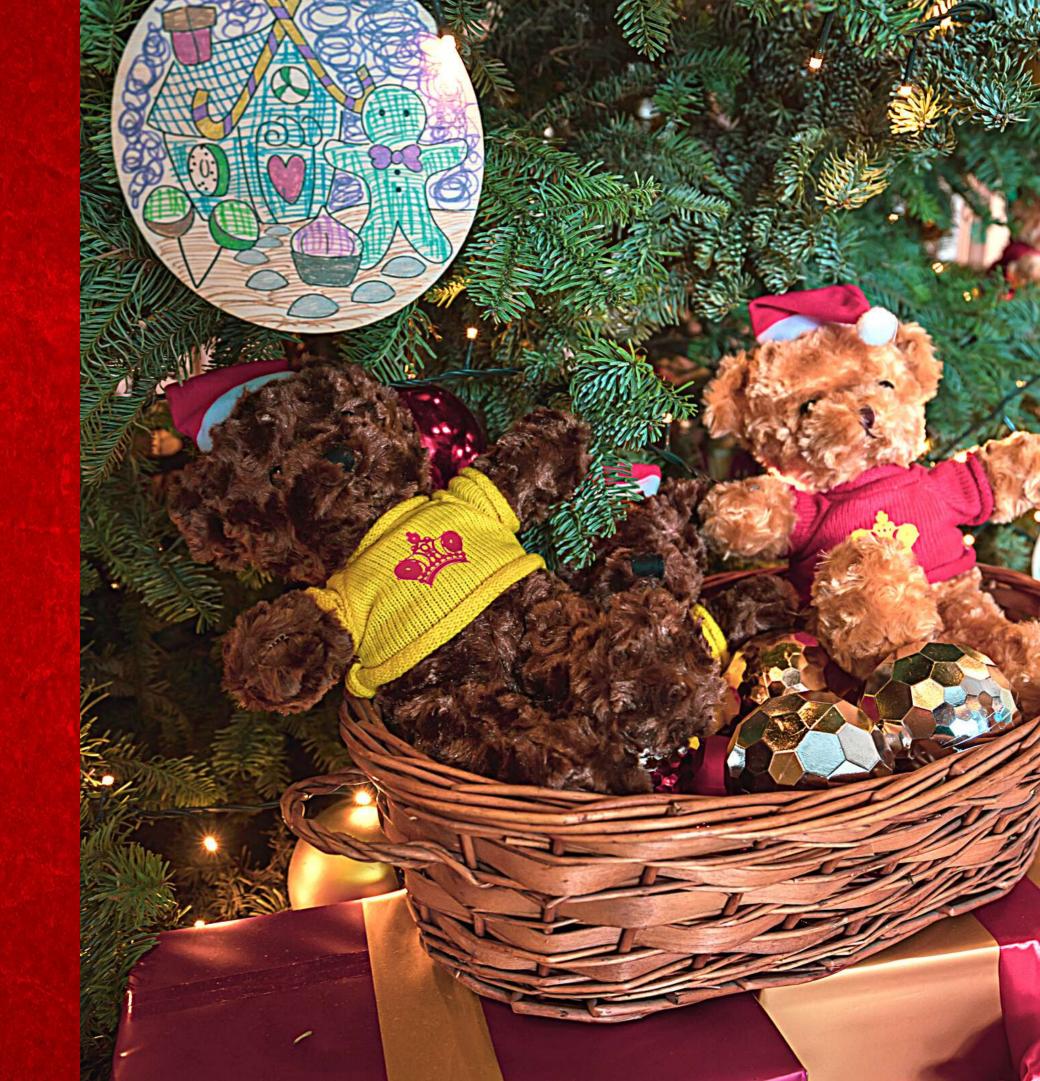

# OUR CLIENTELES

PRINCE X A P S N

"The 3rd year of meaningful collaboration"

Christmas is a season of love, peace, joy, warmth, and laughter.

The main colours for the theme of the Christmas trees are rustic, woody, and warm, with gold and burgundy elements. Our Christmas trees are also decorated with teddy bears which signify affection and the expression of love towards one another. Often, it evokes the feeling of warmth, comfort, compassion, and love when we receive teddy bears as gifts.

Our hearts are warm as the trainees with special needs from APSN Centre for Adults unleashed their creativity and patiently coloured the ornaments. In addition to this meaningful collaboration, 10% of the sale proceeds will go towards supporting beneficiaries from APSN Centre for Adults in their vocational training programmes and employment support services.

### PRINCE X APSN

A collaboration with the APSN. This theme is specially designed to feel comforting and homely with the bears and individually coloured wooden ornaments. Wooden elements are unique and coloured by the community at Prince and ASPN.