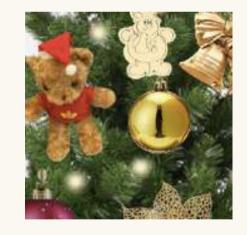

# OUR CLIENTELES

PRINCE X A P S N

"The 3rd year of meaningful collaboration"

Christmas is a season of love, peace, joy, warmth, and laughter.

The main colours for the theme of the Christmas trees are rustic, woody, and warm, with gold and burgundy elements. Our Christmas trees are also decorated with teddy bears which signify affection and the expression of love towards one another. Often, it evokes the feeling of warmth, comfort, compassion, and love when we receive teddy bears as gifts.

### PRINCE X APSN

A collaboration with the APSN. This theme is specially designed to feel comforting and homely with the bears and individually coloured wooden ornaments. Wooden elements are unique and coloured by the community at Prince and ASPN.