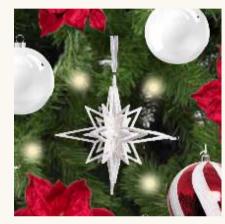

## D'CIMELIO

The blue and silver Christmas tree is a stunning contemporary take on the traditional holiday centrepiece. With its elegant colour scheme, it exudes a cool and sophisticated charm.