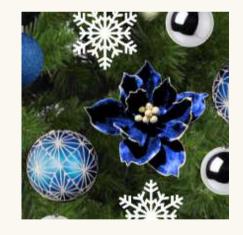

### ROYAL POINSETTIA

This modern and trendy colour choice brings a unique and stylish twist to the traditional Christmas tree, making it a standout centrepiece that exudes festive cheer and refined taste.