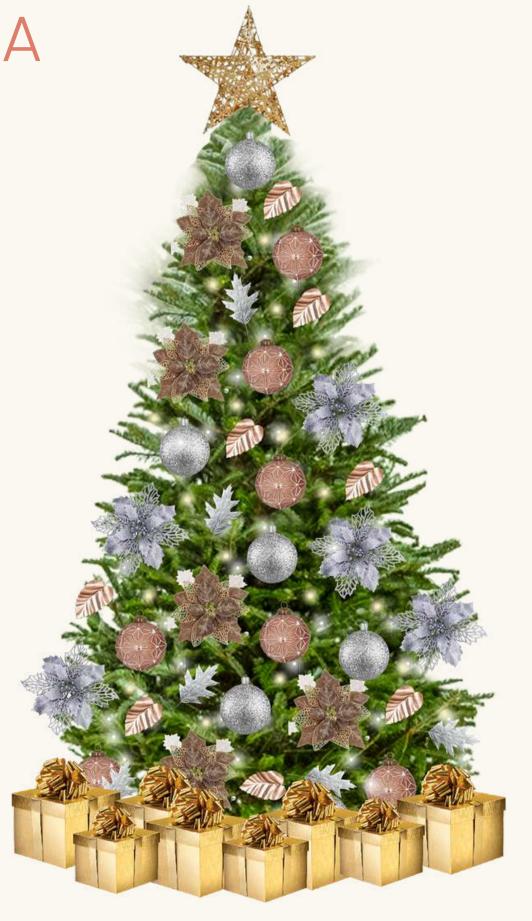

### ROYAL POINSETTIA

This modern and trendy colour choice brings a unique and stylish twist to the traditional Christmas tree, making it a standout centrepiece that exudes festive cheer and refined taste.

#### Colour palette: