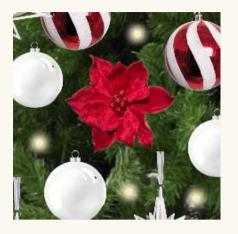

### ROYAL POINSETTIA

This modern and trendy colour choice brings a unique and stylish twist to the traditional Christmas tree, making it a standout centrepiece that exudes festive cheer and refined taste.