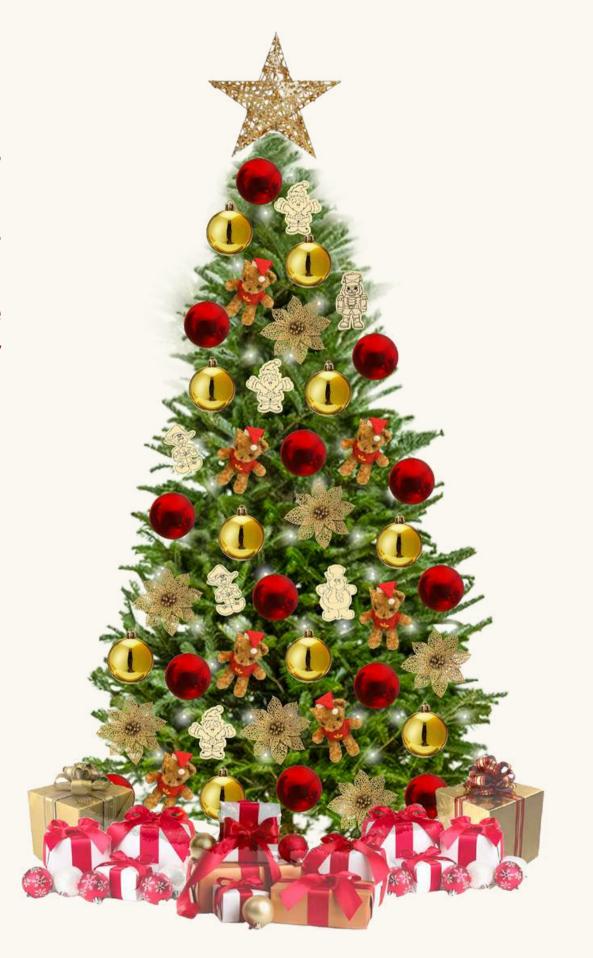

# OUR CLIENTELES

PRINCE X A P S N

"The 3rd year of meaningful collaboration"

Christmas is a season of love, peace, joy, warmth, and laughter.

The main colours for the theme of the Christmas trees are rustic, woody, and warm, with gold and burgundy elements. Our Christmas trees are also decorated with teddy bears which signify affection and the expression of love towards one another. Often, it evokes the feeling of warmth, comfort, compassion, and love when we receive teddy bears as gifts.

### PRINCE X APSN

A collaboration with the APSN. This theme is specially designed to feel comforting and homely with the bears and individually coloured wooden ornaments. Wooden elements are unique and coloured by the community at Prince and ASPN.