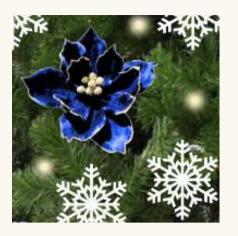

### ROYAL POINSETTIA

This modern and trendy colour choice brings a unique and stylish twist to the traditional Christmas tree, making it a standout centrepiece that exudes festive cheer and refined taste.