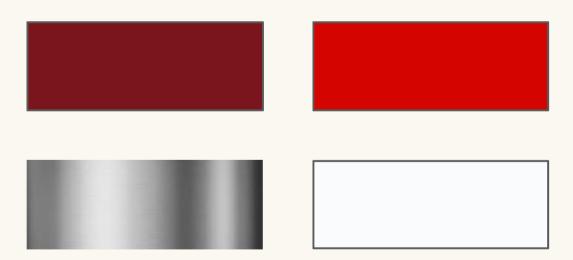

### CRIMSON FIR

The red and white Christmas tree is a classic and timeless symbol of holiday cheer. Its vibrant colour scheme immediately evokes feelings of warmth and joy. This red and white Christmas tree is sure to evoke a sense of nostalgia and create a merry and bright atmosphere.

#### Colour palette: