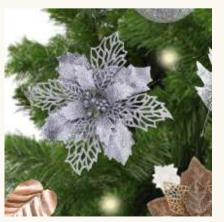

## D'CIMELIO

The blue and silver Christmas tree is a stunning contemporary take on the traditional holiday centrepiece. With its elegant colour scheme, it exudes a cool and sophisticated charm.

#### Colour palette: