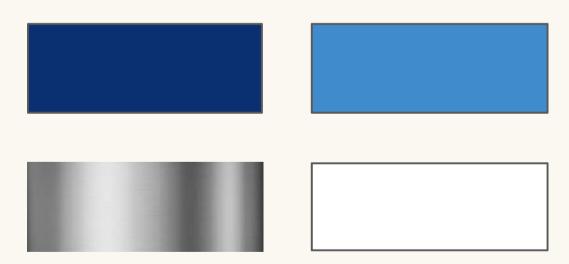

## D'CIMELIO

The blue and silver Christmas tree is a stunning contemporary take on the traditional holiday centrepiece. With its elegant colour scheme, it exudes a cool and sophisticated charm.

#### Colour palette: