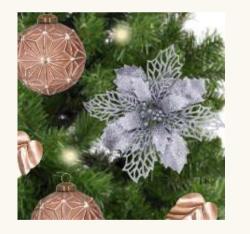

## D'CIMELIO

The blue and silver Christmas tree is a stunning contemporary take on the traditional holiday centrepiece. With its elegant colour scheme, it exudes a cool and sophisticated charm.

#### Colour palette: