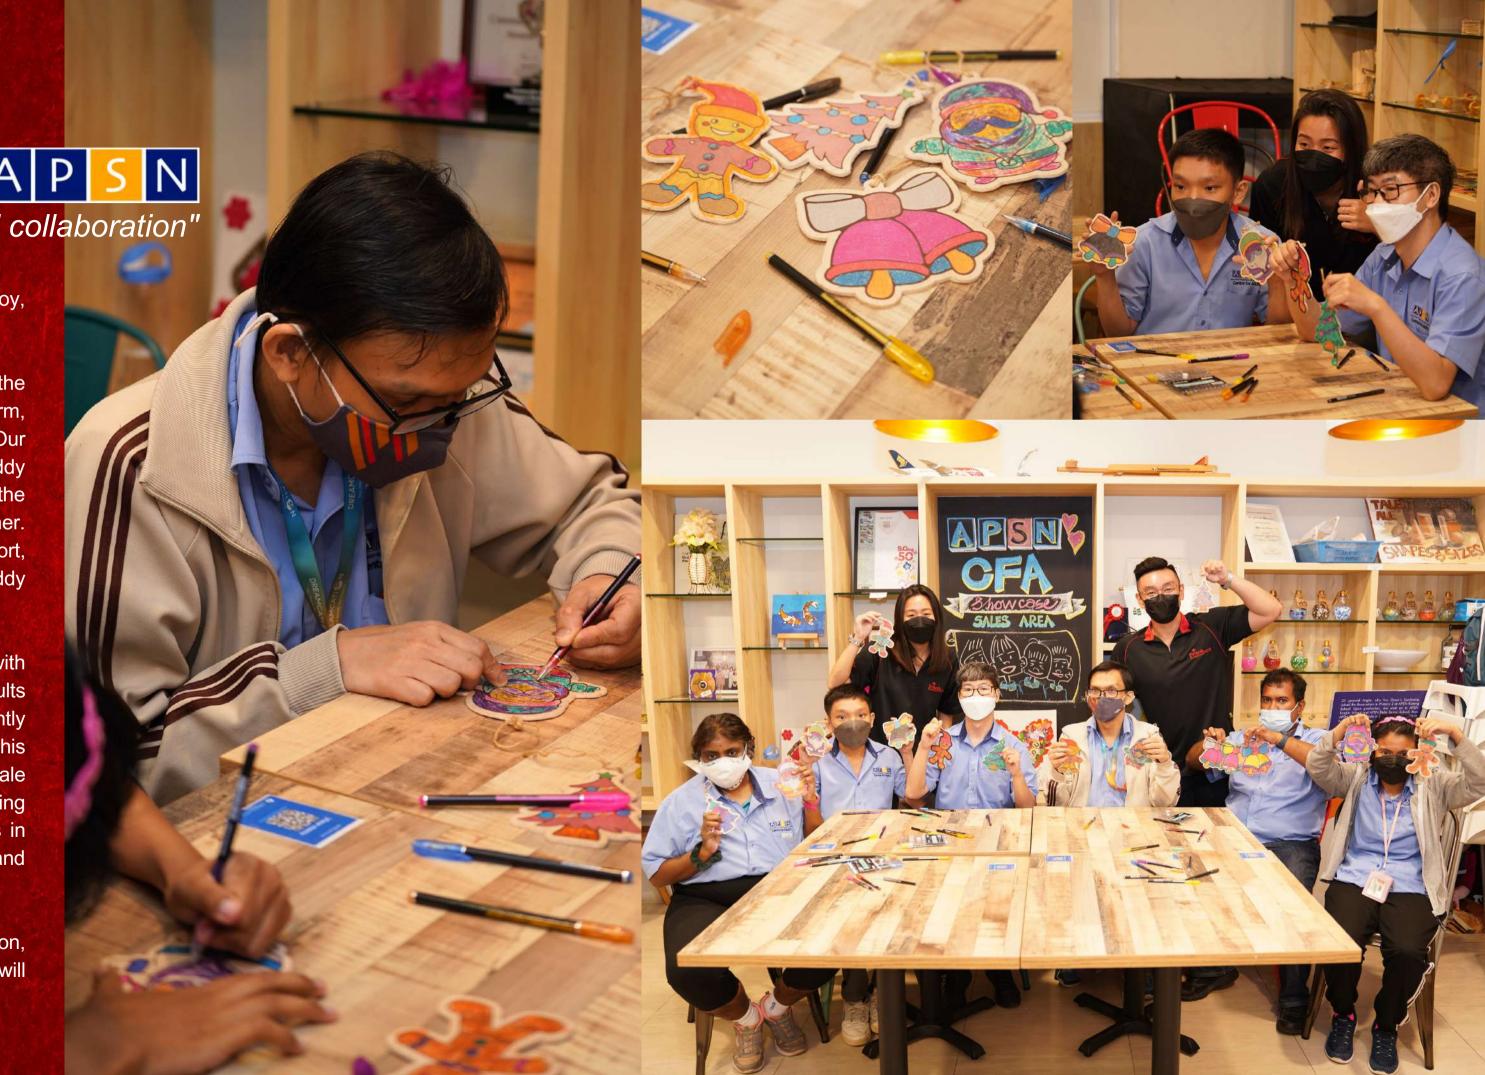

# OUR CLIENTELES

PRINCE X A P S N

"The 3rd year of meaningful collaboration"

Christmas is a season of love, peace, joy, warmth, and laughter.

The main colours for the theme of the Christmas trees are rustic, woody, and warm, with gold and burgundy elements. Our Christmas trees are also decorated with teddy bears which signify affection and the expression of love towards one another. Often, it evokes the feeling of warmth, comfort, compassion, and love when we receive teddy bears as gifts.

Our hearts are warm as the trainees with special needs from APSN Centre for Adults unleashed their creativity and patiently coloured the ornaments. In addition to this meaningful collaboration, 10% of the sale proceeds will go towards supporting beneficiaries from APSN Centre for Adults in their vocational training programmes and employment support services.

In addition to this meaningful collaboration, 10% of the sale proceeds for this design will go to APSN.

The 2023 collection is inspired by the 12 colours associated with Christmas. This Christmas, Prince will be introducing four themes, each specially designed for clients looking to bring the festive atmosphere into their space.

### PRINCE X APSN

A collaboration with the APSN. This theme is specially designed to feel comforting and homely with the bears and individually coloured wooden ornaments. Wooden elements are unique and coloured by the community at Prince and ASPN.