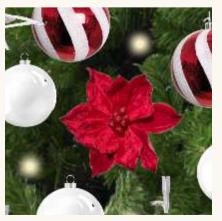

### ROYAL POINSETTIA

This modern and trendy colour choice brings a unique and stylish twist to the traditional Christmas tree, making it a standout centrepiece that exudes festive cheer and refined taste.