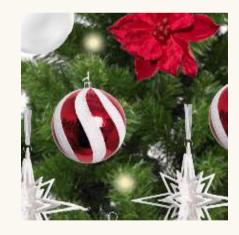

### CRIMSON FIR

The red and white Christmas tree is a classic and timeless symbol of holiday cheer. Its vibrant colour scheme immediately evokes feelings of warmth and joy. This red and white Christmas tree is sure to evoke a sense of nostalgia and create a merry and bright atmosphere.