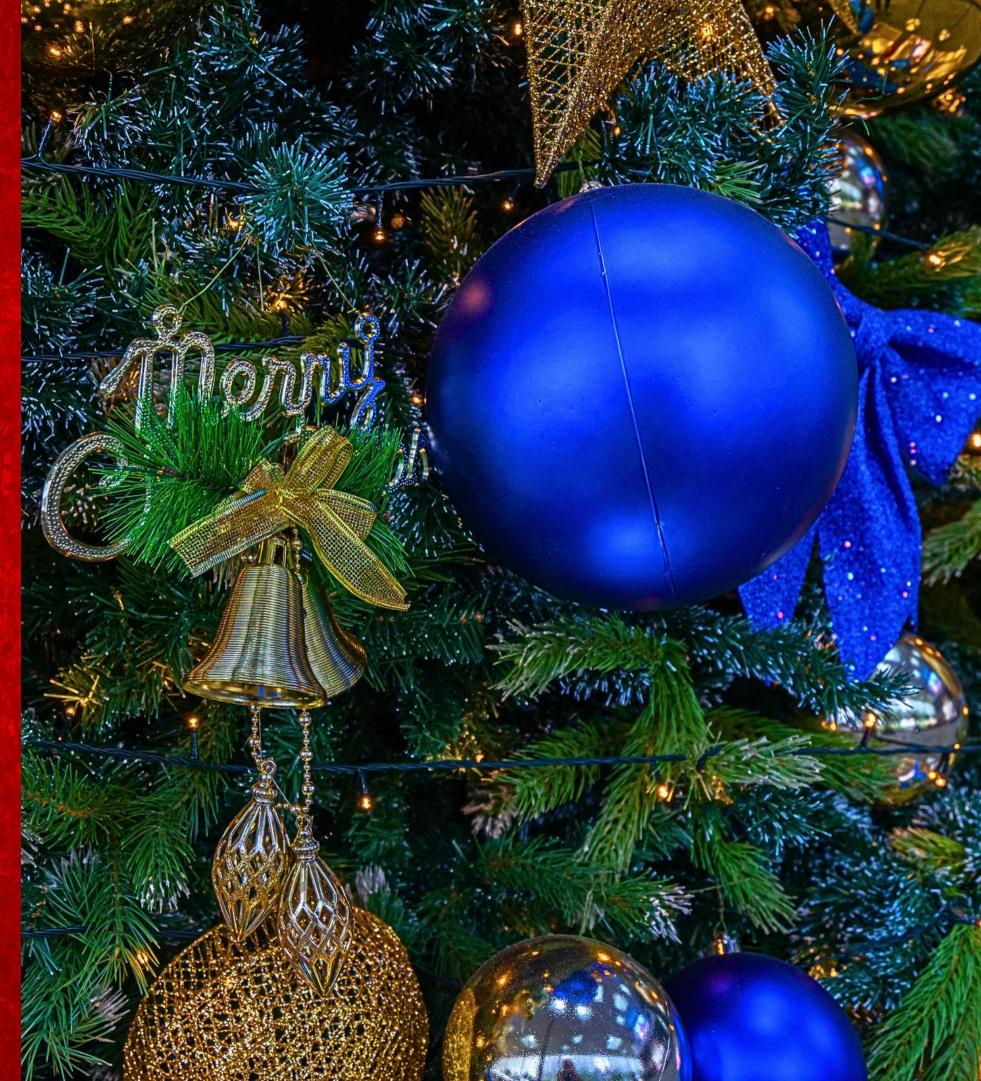

## D'CIMELIO

The blue and silver Christmas tree is a stunning contemporary take on the traditional holiday centrepiece. With its elegant colour scheme, it exudes a cool and sophisticated charm.