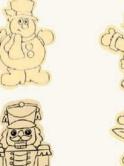

# OUR CLIENTELES

PRINCE X A P S N

"The 3rd year of meaningful collaboration"

Christmas is a season of love, peace, joy, warmth, and laughter.

The main colours for the theme of the Christmas trees are rustic, woody, and warm, with gold and burgundy elements. Our Christmas trees are also decorated with teddy bears which signify affection and the expression of love towards one another. Often, it evokes the feeling of warmth, comfort, compassion, and love when we receive teddy bears as gifts.

### PRINCE X APSN

A collaboration with the APSN. This theme is specially designed to feel comforting and homely with the bears and individually coloured wooden ornaments. Wooden elements are unique and coloured by the community at Prince and ASPN.