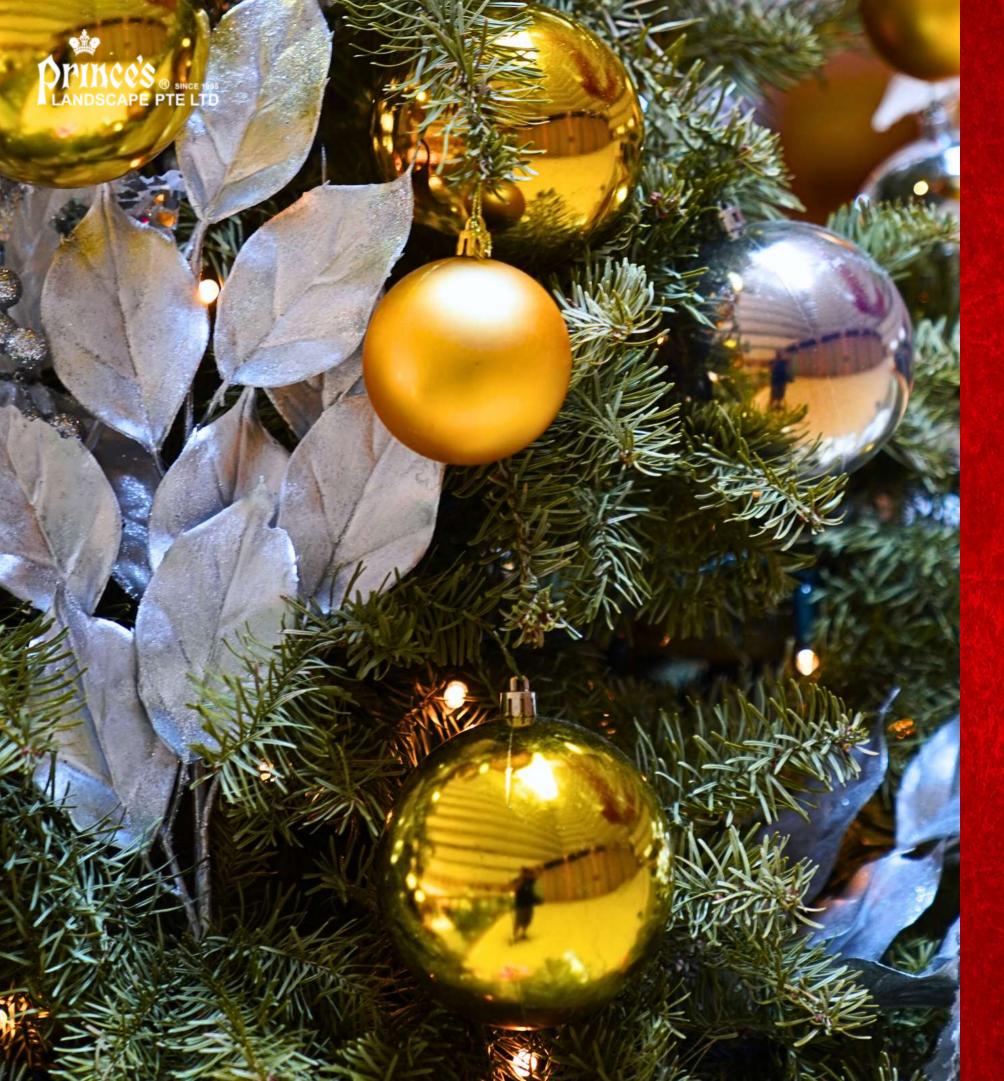

### ROYAL POINSETTIA

This modern and trendy colour choice brings a unique and stylish twist to the traditional Christmas tree, making it a standout centrepiece that exudes festive cheer and refined taste.