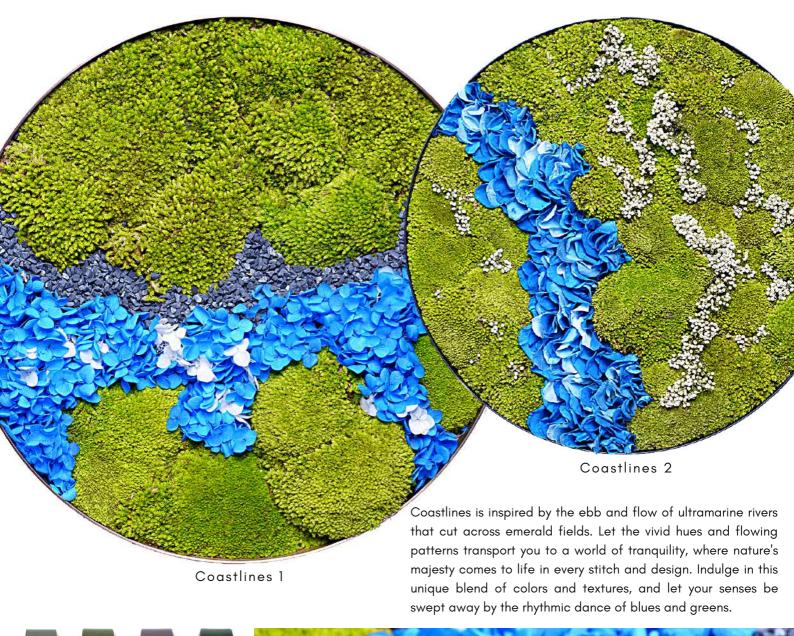

nt to be both familiar and memorable, as they bring a touch of nature to their everyday spaces.

# Green Oases Way Up High COLLECTION

GREENFIELDS

GREENWOOD GROVES

COASTLINES

HILLSIDE BLOOMS



### GREENFIELDS



Step into a world of natural beauty with our latest collection, inspired by lush forests and grassy knolls on rolling hills. Immerse yourself in the rich greens and soothing textures that capture the essence of nature's wonders. From the tranquil forests to the picturesque hills, our design brings the serenity of the outdoors to life in every piece. Discover the magic of nature with our exquisite collection.



#### Dimensions (Diameter)

30cm / 40cm / 50cm / 60cm













## GREENWOOD GROVES





Dimensions (Diameter)

30cm / 40cm / 50cm / 60cm













## COASTLINES





#### Dimensions (Diameter)

30cm / 40cm / 50cm / 60cm















## HILLSIDE BLOOM





#### Dimensions (Diameter)

30cm / 40cm / 50cm / 60cm















Imagine wandering inside a lush garden as the light pierces through the tops of the tall trees. These frame arrangements lure you into a secret hideaway that lets you forget your worries, even for a little moment.

## Green Oases Secret Garden COLLECTION

TANGLED THICKETS

VERDANT WOODS



## TANGLED THICKETS





#### Dimensions (Diameter)

30cm / 40cm / 50cm / 60cm

















## VERDANT WOODS





#### Dimensions (Diameter)

30cm / 40cm / 50cm / 60cm