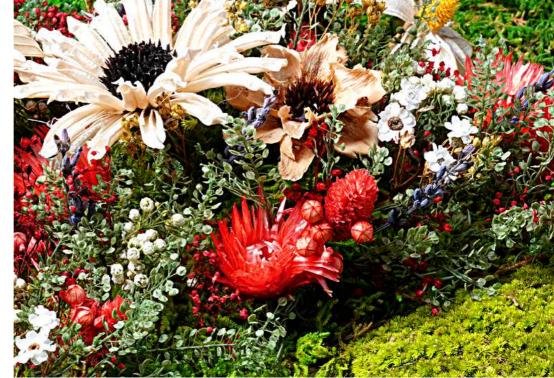

## HILLSIDE BLOOM

#### Dimensions (Diameter)

30cm / 40cm / 50cm / 60cm

Imagine wandering inside a lush garden as the light pierces through the tops of the tall trees. These frame arrangements lure you into a secret hideaway that lets you forget your worries, even for a little moment.