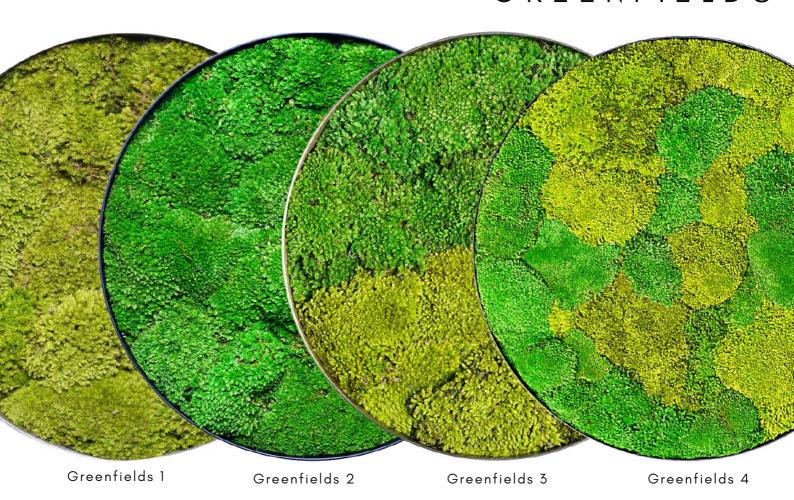

### GREENFIELDS

Step into a world of natural beauty with our latest collection, inspired by lush forests and grassy knolls on rolling hills. Immerse yourself in the rich greens and soothing textures that capture the essence of nature's wonders. From the tranquil forests to the picturesque hills, our design brings the serenity of the outdoors to life in every piece. Discover the magic of nature with our exquisite collection.

#### Dimensions (Diameter)

30cm / 40cm / 50cm / 60cm