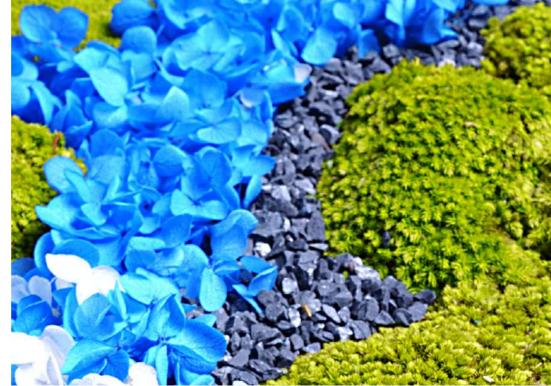

to their everyday spaces.

# Green Oases Way Up High COLLECTION

GREENFIELDS

GREENWOOD GROVES

COASTLINES

HILLSIDE BLOOMS



### GREENFIELDS



Step into a world of natural beauty with our latest collection, inspired by lush forests and grassy knolls on rolling hills. Immerse yourself in the rich greens and soothing textures that capture the essence of nature's wonders. From the tranquil forests to the picturesque hills, our design brings the serenity of the outdoors to life in every piece. Discover the magic of nature with our exquisite collection.



#### Dimensions (Diameter)

30cm / 40cm / 50cm / 60cm













## GREENWOOD GROVES





Dimensions (Diameter)

30cm / 40cm / 50cm / 60cm













## COASTLINES





#### Dimensions (Diameter)

30cm / 40cm / 50cm / 60cm















## HILLSIDE BLOOM





#### Dimensions (Diameter)

30cm / 40cm / 50cm / 60cm















Imagine wandering inside a lush garden as the light pierces through the tops of the tall trees. These frame arrangements lure you into a secret hideaway that lets you forget your worries, even for a little moment.

## Green Oases Secret Garden COLLECTION

TANGLED THICKETS

VERDANT WOODS



## TANGLED THICKETS





#### Dimensions (Diameter)

30cm / 40cm / 50cm / 60cm

















## VERDANT WOODS





#### Dimensions (Diameter)

30cm / 40cm / 50cm / 60cm