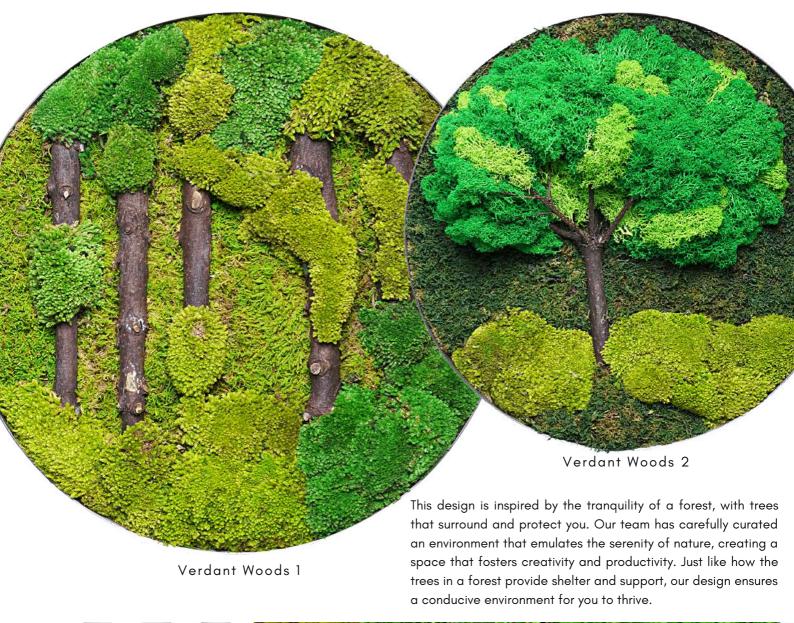

scover the magic of nature with our exquisite collection.



#### Dimensions (Diameter)

30cm / 40cm / 50cm / 60cm













## GREENWOOD GROVES





Dimensions (Diameter)

30cm / 40cm / 50cm / 60cm













## COASTLINES





#### Dimensions (Diameter)

30cm / 40cm / 50cm / 60cm















## HILLSIDE BLOOM





#### Dimensions (Diameter)

30cm / 40cm / 50cm / 60cm















Imagine wandering inside a lush garden as the light pierces through the tops of the tall trees. These frame arrangements lure you into a secret hideaway that lets you forget your worries, even for a little moment.

## Green Oases Secret Garden COLLECTION

TANGLED THICKETS

VERDANT WOODS



## TANGLED THICKETS





#### Dimensions (Diameter)

30cm / 40cm / 50cm / 60cm

















## VERDANT WOODS





#### Dimensions (Diameter)

30cm / 40cm / 50cm / 60cm