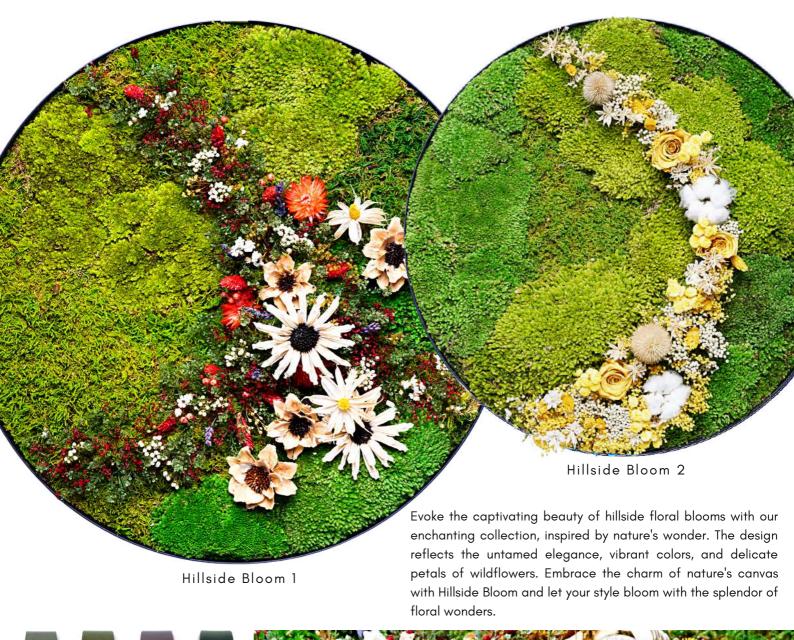

## HILLSIDE BLOOM

#### Dimensions (Diameter)

30cm / 40cm / 50cm / 60cm

Imagine wandering inside a lush garden as the light pierces through the tops of the tall trees. These frame arrangements lure you into a secret hideaway that lets you forget your worries, even for a little moment.