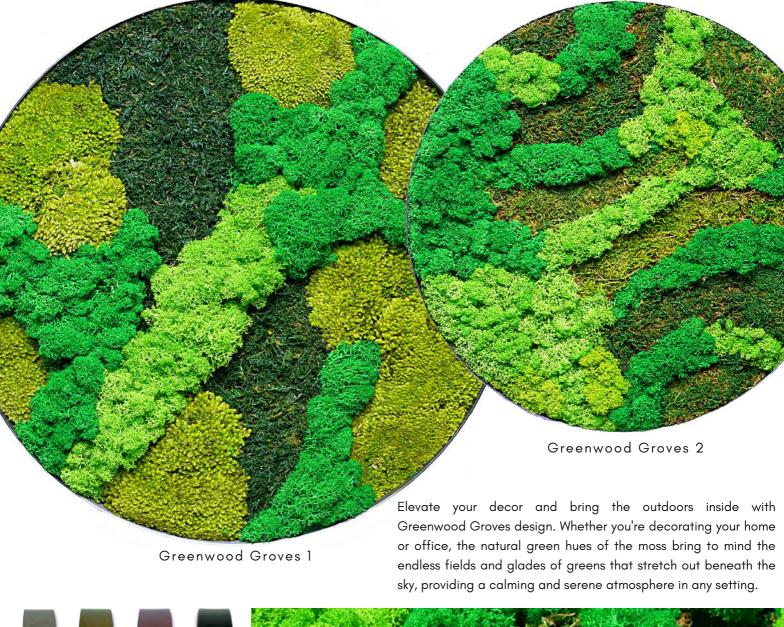

lling hills, lush forests, and riverside bends. These framed arrangements are meant to be both familiar and memorable, as they bring a touch of nature to their everyday spaces.

# Green Oases Way Up High COLLECTION

GREENFIELDS

GREENWOOD GROVES

COASTLINES

HILLSIDE BLOOMS



### GREENFIELDS



Step into a world of natural beauty with our latest collection, inspired by lush forests and grassy knolls on rolling hills. Immerse yourself in the rich greens and soothing textures that capture the essence of nature's wonders. From the tranquil forests to the picturesque hills, our design brings the serenity of the outdoors to life in every piece. Discover the magic of nature with our exquisite collection.



#### Dimensions (Diameter)

30cm / 40cm / 50cm / 60cm













## GREENWOOD GROVES





Dimensions (Diameter)

30cm / 40cm / 50cm / 60cm













## COASTLINES





#### Dimensions (Diameter)

30cm / 40cm / 50cm / 60cm















## HILLSIDE BLOOM





#### Dimensions (Diameter)

30cm / 40cm / 50cm / 60cm















Imagine wandering inside a lush garden as the light pierces through the tops of the tall trees. These frame arrangements lure you into a secret hideaway that lets you forget your worries, even for a little moment.

## Green Oases Secret Garden COLLECTION

TANGLED THICKETS

VERDANT WOODS



## TANGLED THICKETS





#### Dimensions (Diameter)

30cm / 40cm / 50cm / 60cm

















## VERDANT WOODS





#### Dimensions (Diameter)

30cm / 40cm / 50cm / 60cm