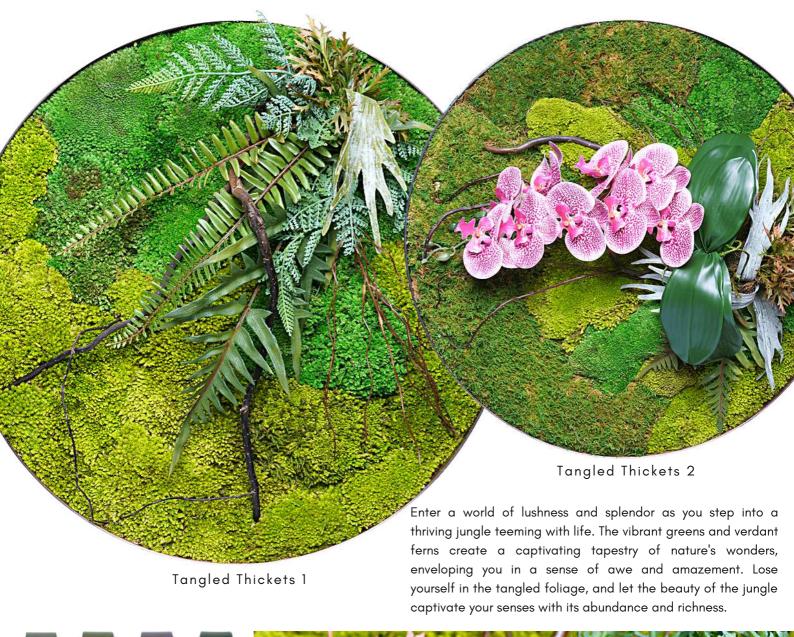

## Green Oases Secret Garden COLLECTION

TANGLED THICKETS

VERDANT WOODS

## TANGLED THICKETS

#### Dimensions (Diameter)

30cm / 40cm / 50cm / 60cm