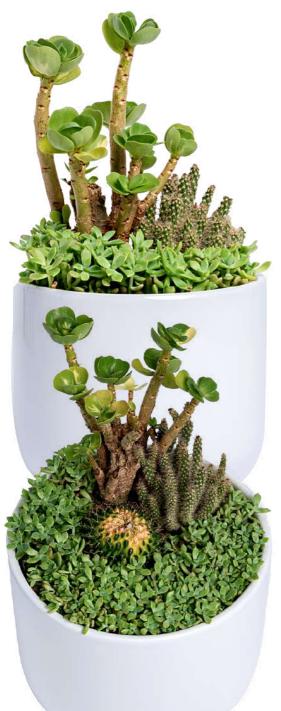

# THRIVE

Step into a world of tranquility, with Thrive. This self-sustaining terrarium is the perfect way to introduce a touch of nature into your office. With realistic detail and lush foliage, it's like having your own personal serene garden. Completely easy to maintain and care for, Thrive will bring life to your work space without the need for a green thumb!

**Product Specifications** 

Thrive (S)

Pot Dimension - 16.5cm D X 15cm H

Pot Color - Black / White

Thrive (M)

Pot Dimension - 20cm D X 18cm H

Pot Color - Black / White

Thrive (L)

Pot Dimension - 24cm D X 21cm H

Pot Color - Black / White