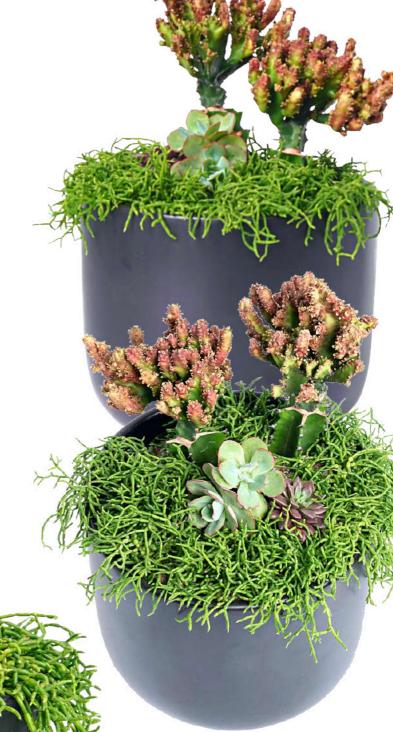

# GENEROSITY

Bring some of the most beautiful wild gardens into your home with Generosity. Our inspired collection of ceramic pieces will fill your home with splashes of colour, joy, and abundance. They'll make the perfect addition to any area and bring a sense of nature into your workspace. Make a statement and bring summer inside with Generosity!

### Generosity (S)

Pot Dimension - 16.5cm D X 15cm H Pot Color - Black / White

## Generosity (M)

Pot Dimension - 20cm D X 18cm H Pot Color - Black / White

## Generosity (L)

Pot Dimension - 24cm D X 21cm H Pot Color - Black / White