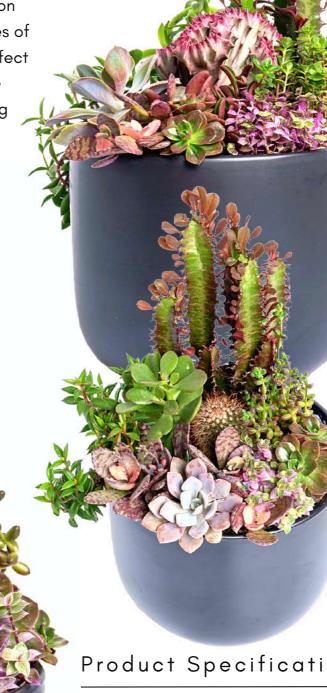

# GENEROSITY

Bring some of the most beautiful wild gardens into your home with Generosity. Our inspired collection of ceramic pieces will fill your home with splashes of colour, joy, and abundance. They'll make the perfect addition to any area and bring a sense of nature into your workspace. Make a statement and bring summer inside with Generosity!

## Product Specifications

### Generosity (S)

Pot Dimension - 16.5cm D X 15cm H Pot Color - Black / White

## Generosity (M)

Pot Dimension - 20cm D X 18cm H Pot Color - Black / White

## Generosity (L)

Pot Dimension - 24cm D X 21cm H Pot Color - Black / White