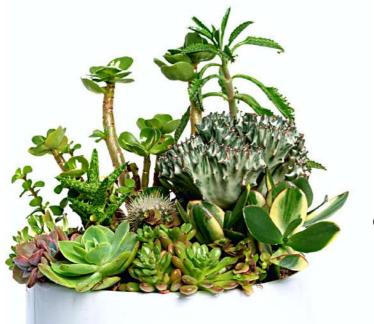

# FLOURISH

Bring the beauty of the desert inside your home with our Fluorish terrarium. It is a modern take on the classic desert garden; it's self-sustaining and blooms with minimal care so you can enjoy its vibrant beauty without the hassle. With its unique design and materials, our terrarium is perfect for any living space.

## Flourish (S)

Pot Dimension - 16.5cm D X 15cm H Pot Color - Black / White

#### Flourish (M)

Pot Dimension - 20cm D X 18cm H Pot Color - Black / White

## Flourish (L)

Pot Dimension - 24cm D X 21cm H Pot Color - Black / White