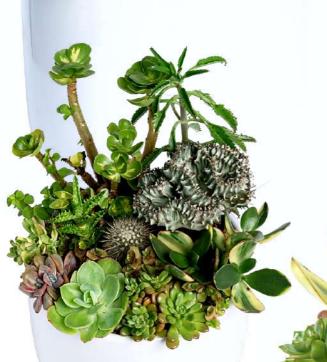

# AMBITION

Our Ambition range is perfect for bringing the outdoors in and creating an atmosphere of tranquillity. Whether you're looking for a modern centerpiece, a zen corner, or just some greenery to brighten up your space, our terrariums were inspired by the fields of green with trees reaching upwards to the sky so you can enjoy a beautiful piece of nature indoors. Get your hands on one today and start enjoying the lushness of nature right at your workspace.

# **Product Specifications**

Ambition (S)
Pot Dimension - 16.5cm D X 15cm H
Pot Color - Black / White

Ambition (M)
Pot Dimension - 20cm D X 18cm H
Pot Color - Black / White

Ambition (L)
Pot Dimension - 24cm D X 21cm H
Pot Color - Black / White