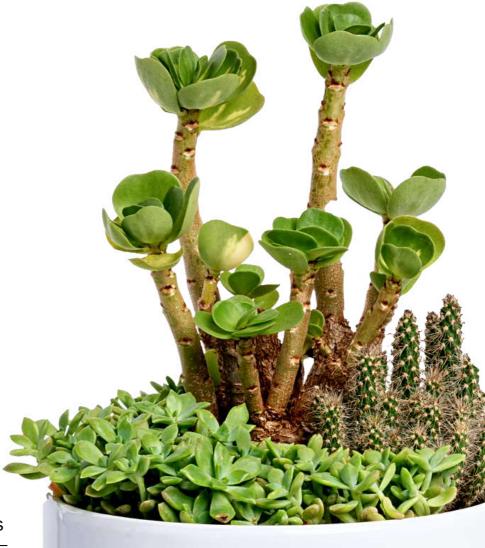

# FLOURISH

Bring the beauty of the desert inside your home with our Fluorish terrarium. It is a modern take on the classic desert garden; it's self-sustaining and blooms with minimal care so you can enjoy its vibrant beauty without the hassle. With its unique design and materials, our terrarium is perfect for any living space.

## Flourish (S)

Pot Dimension - 16.5cm D X 15cm H Pot Color - Black / White

#### Flourish (M)

Pot Dimension - 20cm D X 18cm H Pot Color - Black / White

## Flourish (L)

Pot Dimension - 24cm D X 21cm H Pot Color - Black / White