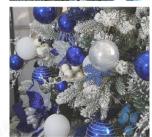

#### **Option 2: The Magical**

Decorated with an ombre effect coming from the silver to blue ornaments, this theme is a fusion of traditional and modern elements that adds a exquisite touch to the season.

Design shown is based on 75% coverage and for illustration purpose only. Gift Boxes are not included and can be purchased separately.