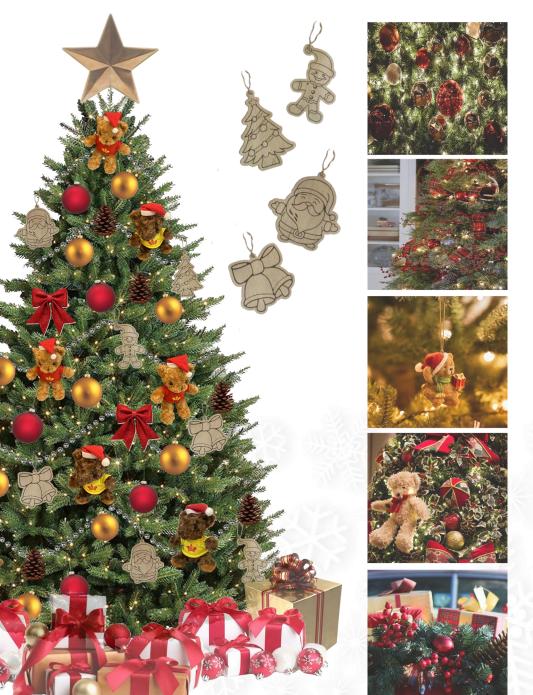

# **Prince X APSN**

The  $2^{nd}$  year of a meaningful collaboration.

Christmas is a season of love, peace, joy, warmth, and laughter.

The colors used in this theme are rustic, woody, and warm with gold and burgundy elements. In this tree, Prince's incorporated teddy bears to show some love for our collaboration with APSN. Gifting a teddy bear is one of the most common ways to showcase your affection and express love towards the person you love, whether it's a kid or your significant other. When we see teddy bears, we think of warmth, comfort, compassion, and love.

## **Option 4: Prince X APSN**

A collaboration with the APSN. This theme is specially designed to feel comforting and homely with the bears and individually coloured wooden ornaments.