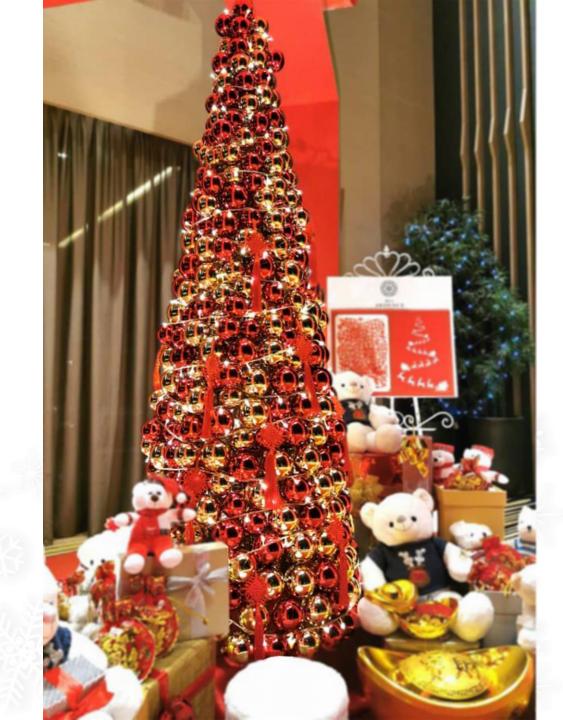

# **Prince X APSN**

The  $2^{nd}$  year of a meaningful collaboration.

Christmas is a season of love, peace, joy, warmth, and laughter.

The colors used in this theme are rustic, woody, and warm with gold and burgundy elements. In this tree, Prince's incorporated teddy bears to show some love for our collaboration with APSN. Gifting a teddy bear is one of the most common ways to showcase your affection and express love towards the person you love, whether it's a kid or your significant other. When we see teddy bears, we think of warmth, comfort, compassion, and love.

This is a very special tree to Prince because the ornaments are colored by the students of APSN themselves and we are grateful for their participation.

In addition to this meaningful collaboration, 10% of the sale proceeds for this design will go to APSN.

## **Option 4: Prince X APSN**

A collaboration with the APSN. This theme is specially designed to feel comforting and homely with the bears and individually coloured wooden ornaments.