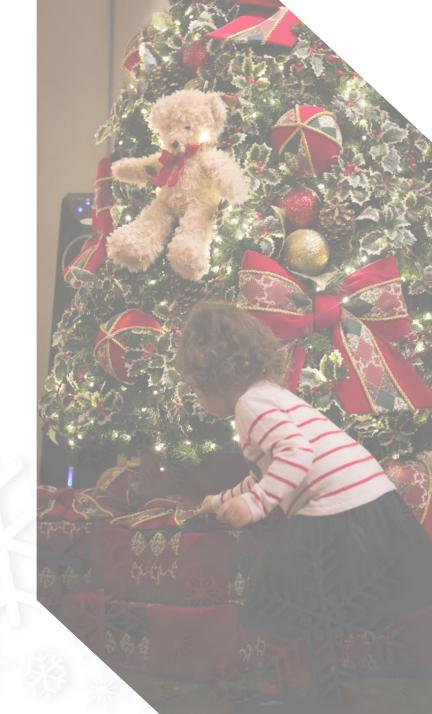

# **Prince X APSN**

The  $2^{nd}$  year of a meaningful collaboration.

Christmas is a season of love, peace, joy, warmth, and laughter.

The colors used in this theme are rustic, woody, and warm with gold and burgundy elements. In this tree, Prince's incorporated teddy bears to show some love for our collaboration with APSN. Gifting a teddy bear is one of the most common ways to showcase your affection and express love towards the person you love, whether it's a kid or your significant other. When we see teddy bears, we think of warmth, comfort, compassion, and love.

This is a very special tree to Prince because the ornaments are colored by the students of APSN themselves and we are grateful for their participation.

In addition to this meaningful collaboration, 10% of the sale proceeds for this design will go to APSN.

## **Option 4: Prince X APSN**

A collaboration with the APSN. This theme is specially designed to feel comforting and homely with the bears and individually coloured wooden ornaments.