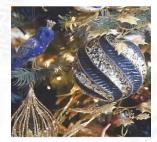

## **Option 3: D'cimelio**

Inspired by the blue hour sky, where the sun is at a certain depth below the horizon, this theme portrays a deep blue hue with a touch of saturated colours.

Design shown is based on 75% coverage and for illustration purpose only. Gift Boxes are not included and can be purchased separately.