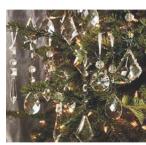

#### **Option 2: The Magical**

Decorated with an ombre effect coming from the silver to blue ornaments, this theme is a fusion of traditional and modern elements that adds a exquisite touch to the season.

Design shown is based on 75% coverage and for illustration purpose only. Gift Boxes are not included and can be purchased separately.