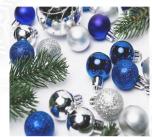

#### **Option 2: The Magical**

Decorated with an ombre effect coming from the silver to blue ornaments, this theme is a fusion of traditional and modern elements that adds a exquisite touch to the season.

Design shown is based on 75% coverage and for illustration purpose only. Gift Boxes are not included and can be purchased separately.