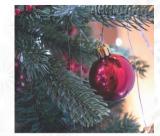

## **Option 3: D'cimelio**

Inspired by the blue hour sky, where the sun is at a certain depth below the horizon, this theme portrays a deep blue hue with a touch of saturated colours.

Design shown is based on 75% coverage and for illustration purpose only. Gift Boxes are not included and can be purchased separately.