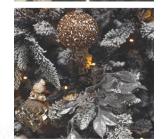

#### **Option 1: Classic Poinsettia**

Flowers such as roses and poinsettias have always been a traditional piece of decorative element on a Christmas tree. As such, the first theme presented is a traditional Red and Gold combination that embraces the tree with warmth and happiness.