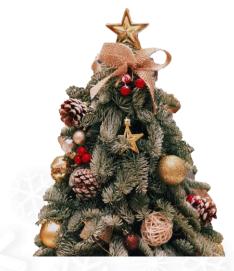

#### New Launch for Xmas 2022

Prince will be launching a fully customised bauble cone tree this year. Colours will be proposed according to the preferred concept selected.

Available heights: 6ft to 10ft With LED Lights

Price will vary based on height, colour theme and special request.

Pictures shown are for illustration purpose only. Subjected to availability of stocks and ornaments.

| Height (ft) | Tree +Tree Stand (on Ioan)<br>Delivery, Set up, Dismantle &<br>Disposal | Fire Retardant<br>Treatment | Tree Decoration                                        |                                                    |
|-------------|-------------------------------------------------------------------------|-----------------------------|--------------------------------------------------------|----------------------------------------------------|
|             |                                                                         |                             | Supply & Installation of<br>50% Decoration<br>Coverage | Decoration Items onl<br>75% Decoration<br>Coverage |
| 4           | \$ 239.00                                                               | \$50.00                     | \$532.00                                               | \$774.00                                           |
| 5           | \$ 299.00                                                               | \$50.00                     | \$532.00                                               | \$774.00                                           |
| 6           | \$ 329.00                                                               | \$50.00                     | \$629.00                                               | \$872.00                                           |
| 7           | \$ 399.00                                                               | \$70.00                     | \$872.00                                               | \$1,162.00                                         |
| 8           | \$ 569.00                                                               | \$70.00                     | \$968.00                                               | \$1,742.00                                         |
| 9           | \$ 839.00                                                               | \$110.00                    | \$1,162.00                                             | \$2,032.00                                         |
| 10          | \$ 1,090.00                                                             | \$110.00                    | \$1,356.00                                             | \$2,226.00                                         |
| 11          | \$ 1,490.00                                                             | \$150.00                    | \$1,549.00                                             | \$2,420.00                                         |
| 12          | \$ 2,590.00                                                             | \$200.00                    | \$1,742.00                                             | \$2,614.00                                         |