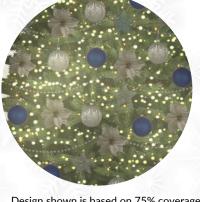

#### **Option 2: The Magical**

Decorated with an ombre effect coming from the silver to blue ornaments, this theme is a fusion of traditional and modern elements that adds a exquisite touch to the season.

Design shown is based on 75% coverage and for illustration purpose only. Gift Boxes are not included and can be purchased separately.