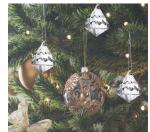

# **Prince X APSN**

The  $2^{nd}$  year of a meaningful collaboration.

Christmas is a season of love, peace, joy, warmth, and laughter.

The colors used in this theme are rustic, woody, and warm with gold and burgundy elements. In this tree, Prince's incorporated teddy bears to show some love for our collaboration with APSN. Gifting a teddy bear is one of the most common ways to showcase your affection and express love towards the person you love, whether it's a kid or your significant other. When we see teddy bears, we think of warmth, comfort, compassion, and love.

This is a very special tree to Prince because the ornaments are colored by the students of APSN themselves and we are grateful for their participation.

In addition to this meaningful collaboration, 10% of the sale proceeds for this design will go to APSN.

## **Option 4: Prince X APSN**

A collaboration with the APSN. This theme is specially designed to feel comforting and homely with the bears and individually coloured wooden ornaments.