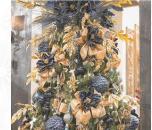

#### **Option 2: The Magical**

Decorated with an ombre effect coming from the silver to blue ornaments, this theme is a fusion of traditional and modern elements that adds a exquisite touch to the season.