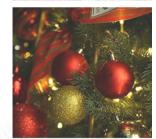

#### **Option 1: Classic Poinsettia**

Flowers such as roses and poinsettias have always been a traditional piece of decorative element on a Christmas tree. As such, the first theme presented is a traditional Red and Gold combination that embraces the tree with warmth and happiness.