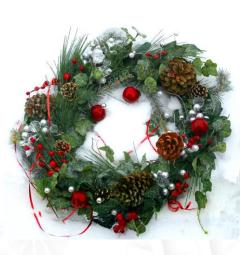

Decorated Wreath With or without LED

Custom-made Mini Live Trees With LED 30cm, 40cm and 50cm

Pictures shown are for illustration purpose only. Subjected to availability of stocks and ornaments.