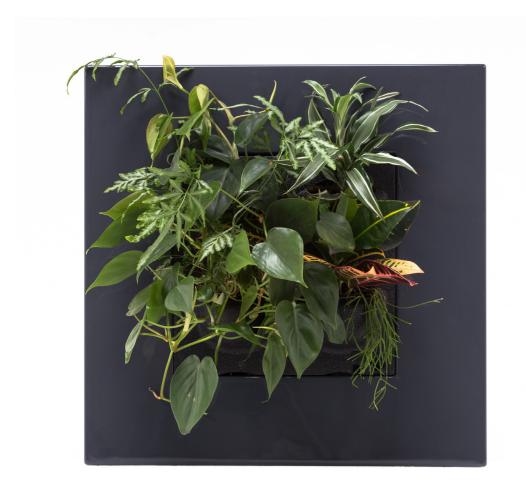

#### **EASY GREEN**

Add vertical green innovation to your living, learning or work environment with the impressive LivePicture GO. Its simplicity means you don't even need green fingers to enjoy the beauty of plants. LivePicture GO has its own indicator that will let you know when the water tank needs filling. It has enough water storage capacity to supply sufficient water for 2 - 4 weeks. LivePicture GO has a capillary feature within the plant cassette ensuring the plants are supplied with the correct amount of water without you needing to think about it.

#### **FUN GREEN**

Enjoy the freedom and creativity of LivePicture GO. You can create your own designs or even a wall collage by installing multiple LivePicture GO's.LivePicture GO's versatility means it can be used both indoor and outdoor, as single or multiple units. Its plant cassette are easily removable and you can all the pockets with plants that match your own taste, allowing you complete Aexibility to suit your own preferences or change them whenever you choose. Mounting your living plant picture is easy too, the two screws and installation guide we provide. Choosing LivePicture GO will give you all the advantages of bringing a green environment into your space; it makes people happier, it creates a healthier indoor climate, improves air quality and of course it's beautiful too!