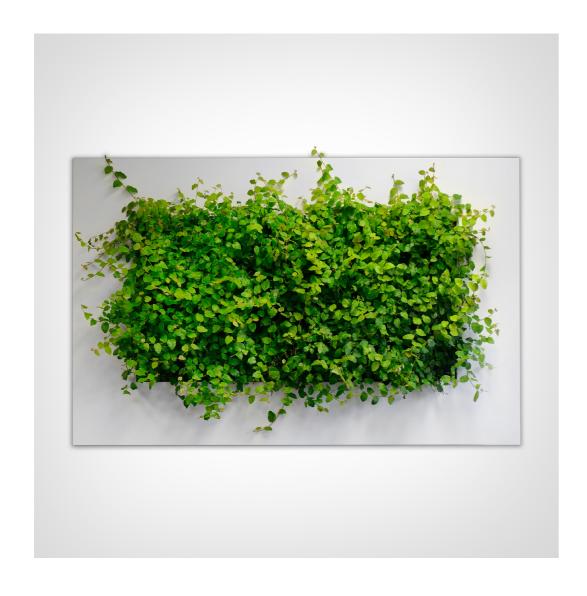

### LivePicture 2

**Size (W x H x D)** 112cm x 72cm x 7cm

**Number of Cassettes** 2

Weight (empty) 16.6 kg

Volume (litre) 19 ltr

**Available Colours** 