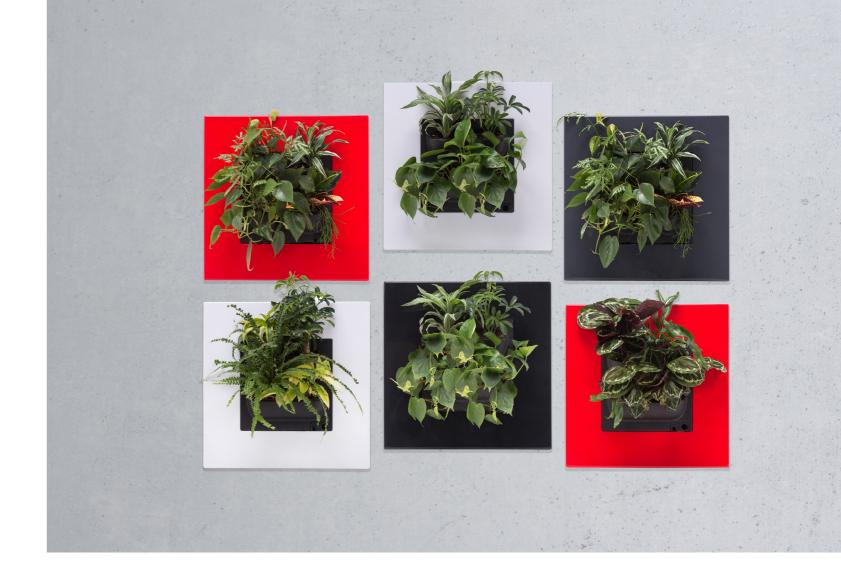

## **BENEFITS**

- Exchangeable cassettes
- Water supply for 4 to 6 weeks
- Integrated watering system
- No electricity or pump required
- Quick and easy installation
- Smart and silent full and empty indicators

- Can be personalised
- Exchangeable frame
- Modern design
- Improves the room's acoustics
- Contributes to a healthy indoor climate through oxygen production and fine-dust capture