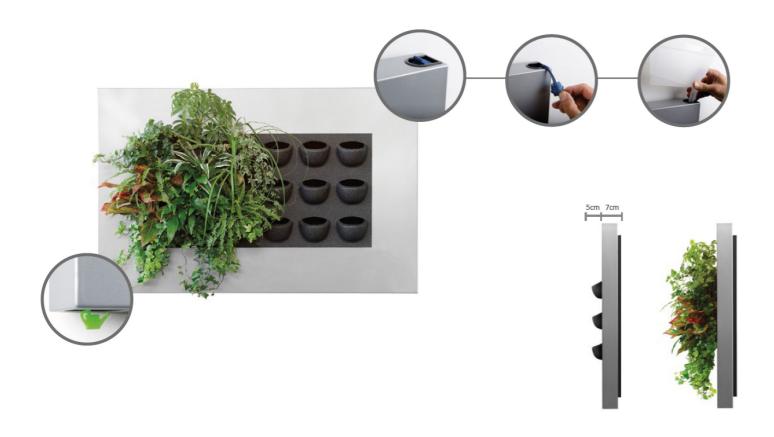

LivePicture can be easily and quickly mounted on any brick or reinforced concrete wall using just a few screws.

Plants make an important contribution to the indoor climate, through their production of oxygen, purification of the air and positive effect on relative humidity. Scientific research has shown that anyone who spends more than four hours per day in a room with plants will find it more comfortable and will be demonstrably more productive.

## **BENEFITS**

- Exchangeable cassettes
- Water supply for 4 to 6 weeks
- Integrated watering system
- No electricity or pump required
- Quick and easy installation
- Smart and silent full and empty indicators

- Can be personalised
- Exchangeable frame
- Modern design
- Improves the room's acoustics
- Contributes to a healthy indoor climate through oxygen production and fine-dust capture