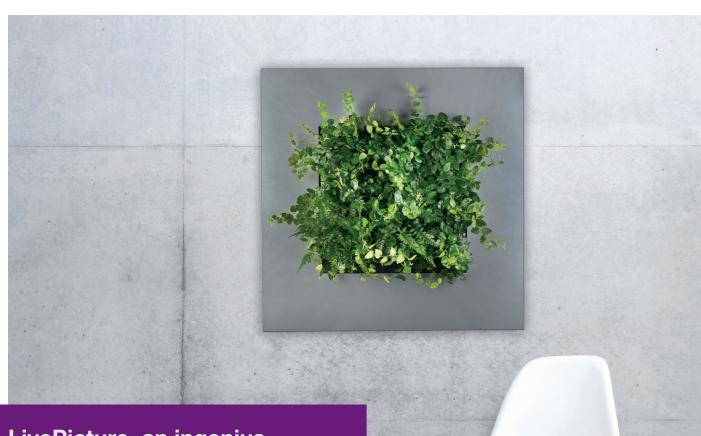

LivePicture, an ingenius product of a Europe-based company, Mobilane, is finally distributed to Singapore by Prince's.

LivePicture, living picture made of plants, embodies innovation, design and landscaping to deliver stunning effects. The frame includes an integrated watering system with reservoir to ensure that the plants are provided with water for four to six weeks. The innovative patented construction requires no electric power.

LivePicture is a stylish and space-saving solution to the use of plants in any interior environment. Rooms with limited space for plant pots will benefit from wall-mounted placement of LivePicture.

LivePicture requires minimal maintenance. It uses a system of plant cassettes that are easily exchangeable. Plants can be changed with ease, for instance to reflect the season or for special occasions such as Christmas or Chinese New Year.