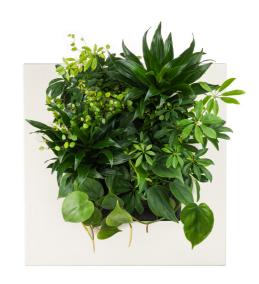

LivePicture, an ingenius product of a Europe-based company, Mobilane, is finally distributed to Singapore by Prince's.

LivePicture, living picture made of plants, embodies innovation, design and landscaping to deliver stunning effects. The frame includes an integrated watering system with reservoir to ensure that the plants are provided with water for four to six weeks. The innovative patented construction requires no electric power.

LivePicture is a stylish and space-saving solution to the use of plants in any interior environment. Rooms with limited space for plant pots will benefit from wall-mounted placement of LivePicture.

LivePicture requires minimal maintenance. It uses a system of plant cassettes that are easily exchangeable. Plants can be changed with ease, for instance to reflect the season or for special occasions such as Christmas or Chinese New Year.