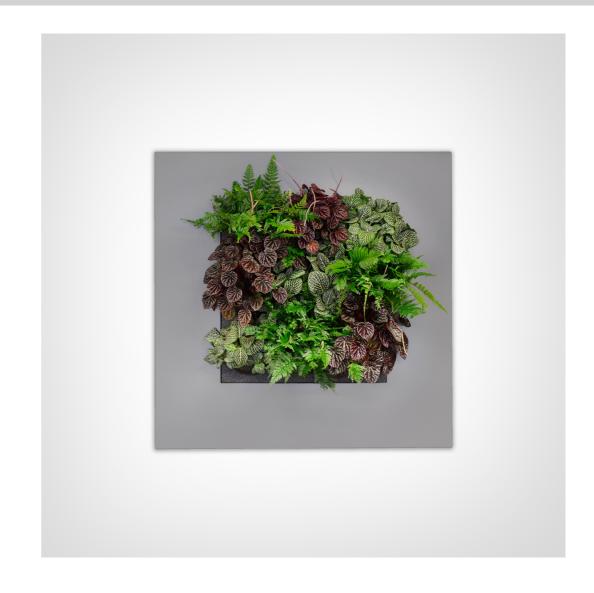

### LivePicture 1

**Size (W x H x D)** 72cm x 72cm x 7cm

**Number of Cassettes** 1

Weight (empty) 12.0 kg

Volume (litre) 14 ltr

**Available Colours** 

All pictures and information related to LivePicture products are provided by Mobilane.