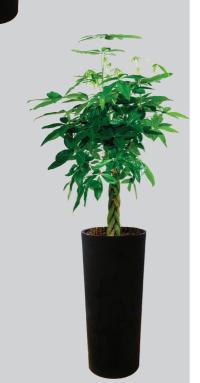

Ivory and Red

#### Dimensions

39cm (D) x 82cm (H)

#### **Available Colours**











#### Aglaonema 'diamond bay'

Overall Height 3' - 4'







Overall Height 3' - 4'



#### Chamaedorea seifrizii

IS

Overall Height 4' - 5'



#### Calathea makoyana

Overall Height 3' - 4'



IS

#### Dracaena fragrans

IS

Overall Height 5' - 6'





Overall Height 5' - 6'

4



#### Dracaena gymlis

**Overall Height** 5' - 6'



#### Ficus lyrata

**Overall Height** 5' - 6'





#### Dypsis lutescens









**Overall Height** 



#### Ficus elastica





**Overall Height** 4' - 5'





**Overall Height** 5' - 6'

5' - 6'



Dracaena fragrans 'green'

**Overall Height** 5' - 6'



#### Licuala grandis

**Overall Height** 5' - 6'



#### Philodendron 'green heart'

**Overall Height** 

5' - 6'



I

#### **Pachira**

**Overall Height** 5' - 6'



## Philodendron 'congo red'

**Overall Height** 3' - 4'



#### Philodendron 'gold'

**Overall Height** 5' - 6'



#### Pleomele reflexa

**Overall Height** 





#### Rhapis excelsa

**Overall Height** 





#### Schefflera arboricola

**Overall Height** 



IOS

IOS

#### Rhapis multifida





## Spathiphyllum

**Overall Height** 

3' - 4'



#### Sanseveria





#### Zamioculcas

**Overall Height** 

3' - 4'

11 10



#### Dendrobium

Overall Height

3' - 4'



## Phalaenopsis



**Overall Height** 

5' - 6'

INDOOR

OUTDOOR

SEMI-SHADED

To ensure selection of plants are in order, Prince's have made recommendations on suitable species for indoor, outdoor, and semi-shaded areas.

For more information, please contact us.