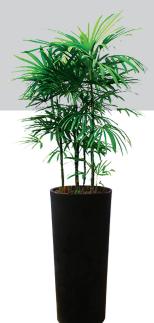

all Height 4' - 5'



#### Calathea makoyana

Overall Height 3' - 4'



IS

#### Dracaena fragrans

IS

Overall Height 5' - 6'





Overall Height 5' - 6'

4



#### Dracaena gymlis

**Overall Height** 5' - 6'



#### Ficus lyrata

**Overall Height** 5' - 6'





#### Dypsis lutescens









**Overall Height** 



#### Ficus elastica





**Overall Height** 4' - 5'





**Overall Height** 5' - 6'

5' - 6'



Dracaena fragrans 'green'

**Overall Height** 5' - 6'



#### Licuala grandis

**Overall Height** 5' - 6'



#### Philodendron 'green heart'

**Overall Height** 

5' - 6'



I

#### **Pachira**

**Overall Height** 5' - 6'



## Philodendron 'congo red'

**Overall Height** 3' - 4'



#### Philodendron 'gold'

**Overall Height** 5' - 6'



#### Pleomele reflexa

**Overall Height** 





#### Rhapis excelsa

**Overall Height** 





#### Schefflera arboricola

**Overall Height** 



IOS

IOS

#### Rhapis multifida





## Spathiphyllum

**Overall Height** 

3' - 4'



#### Sanseveria





#### Zamioculcas

**Overall Height** 

3' - 4'

11 10



#### Dendrobium

Overall Height

3' - 4'



## Phalaenopsis



**Overall Height** 

5' - 6'

INDOOR

OUTDOOR

SEMI-SHADED

To ensure selection of plants are in order, Prince's have made recommendations on suitable species for indoor, outdoor, and semi-shaded areas.

For more information, please contact us.