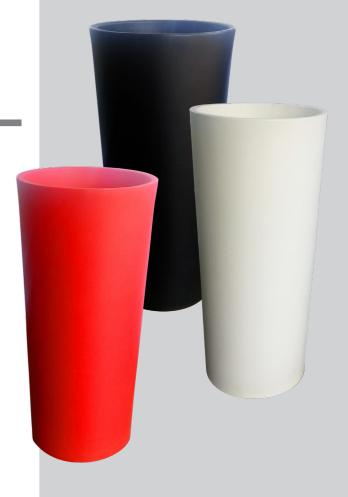

#### Description

Suitable for indoor and semi-shaded plants; Polyethylene; Fabricated in Singapore; Available in Black, Ivory and Red

#### Dimensions

39cm (D) x 82cm (H)

#### **Available Colours**