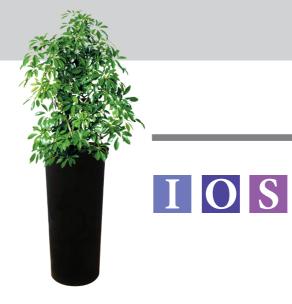

Overall Height 3' - 4'



IS

#### Dracaena fragrans

IS

Overall Height 5' - 6'





Overall Height 5' - 6'

4



#### Dracaena gymlis

**Overall Height** 5' - 6'



#### Ficus lyrata

**Overall Height** 5' - 6'





#### Dypsis lutescens









**Overall Height** 



#### Ficus elastica





**Overall Height** 4' - 5'





**Overall Height** 5' - 6'

5' - 6'



Dracaena fragrans 'green'

**Overall Height** 5' - 6'



#### Licuala grandis

**Overall Height** 5' - 6'



#### Philodendron 'green heart'

**Overall Height** 

5' - 6'



I

#### **Pachira**

**Overall Height** 5' - 6'



## Philodendron 'congo red'

**Overall Height** 3' - 4'



#### Philodendron 'gold'

**Overall Height** 5' - 6'



#### Pleomele reflexa

**Overall Height** 





#### Rhapis excelsa

**Overall Height** 





#### Schefflera arboricola

**Overall Height** 



IOS

IOS

#### Rhapis multifida





## Spathiphyllum

**Overall Height** 

3' - 4'



#### Sanseveria





#### Zamioculcas

**Overall Height** 

3' - 4'

11 10



#### Dendrobium

Overall Height

3' - 4'



## Phalaenopsis



**Overall Height** 

5' - 6'

INDOOR

OUTDOOR

SEMI-SHADED

To ensure selection of plants are in order, Prince's have made recommendations on suitable species for indoor, outdoor, and semi-shaded areas.

For more information, please contact us.