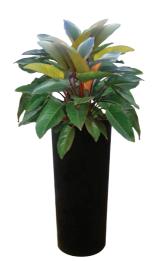

)

#### **Available Colours**











#### Aglaonema 'diamond bay'

Overall Height 3' - 4'







Overall Height 3' - 4'



#### Chamaedorea seifrizii

IS

Overall Height 4' - 5'



#### Calathea makoyana

Overall Height 3' - 4'



IS

#### Dracaena fragrans

IS

Overall Height 5' - 6'





Overall Height 5' - 6'

4



#### Dracaena gymlis

**Overall Height** 5' - 6'



#### Ficus lyrata

**Overall Height** 5' - 6'





#### Dypsis lutescens









**Overall Height** 



#### Ficus elastica





**Overall Height** 4' - 5'





**Overall Height** 5' - 6'

5' - 6'



Dracaena fragrans 'green'

**Overall Height** 5' - 6'



#### Licuala grandis

**Overall Height** 5' - 6'



#### Philodendron 'green heart'

**Overall Height** 

5' - 6'



I

#### **Pachira**

**Overall Height** 5' - 6'



## Philodendron 'congo red'

**Overall Height** 3' - 4'



#### Philodendron 'gold'

**Overall Height** 5' - 6'



#### Pleomele reflexa

**Overall Height** 





#### Rhapis excelsa

**Overall Height** 





#### Schefflera arboricola

**Overall Height** 



IOS

IOS

#### Rhapis multifida





## Spathiphyllum

**Overall Height** 

3' - 4'



#### Sanseveria





#### Zamioculcas

**Overall Height** 

3' - 4'

11 10



#### Dendrobium

Overall Height

3' - 4'



## Phalaenopsis



**Overall Height** 

5' - 6'

INDOOR

OUTDOOR

SEMI-SHADED

To ensure selection of plants are in order, Prince's have made recommendations on suitable species for indoor, outdoor, and semi-shaded areas.

For more information, please contact us.