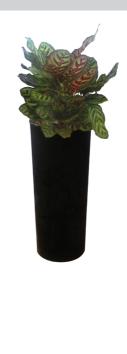

yone's choice.

Plants are set up in a self-monitoring system with a water indicator displaying the water level. Watering between intervals vary from 15-60 days. Plants are available for rental which suits any corporate office.



INDOO



SEMI-SHADED



OUTDOOR

To ensure selection of plants are in order, we have made recommendations on suitable species for indoor, outdoor, and semi-shaded areas.

For more information, please contact us.



#### Description

Suitable for indoor and semi-shaded plants; Polyethylene; Fabricated in Singapore; Available in Black, Ivory and Red

#### Dimensions

39cm (D) x 82cm (H)

#### **Available Colours**











#### Aglaonema 'diamond bay'

Overall Height 3' - 4'







Overall Height 3' - 4'



#### Chamaedorea seifrizii

IS

Overall Height 4' - 5'



#### Calathea makoyana

Overall Height 3' - 4'



IS

#### Dracaena fragrans

IS

Overall Height 5' - 6'





Overall Height 5' - 6'

4



#### Dracaena gymlis

**Overall Height** 5' - 6'



#### Ficus lyrata

**Overall Height** 5' - 6'





#### Dypsis lutescens









**Overall Height** 



#### Ficus elastica





**Overall Height** 4' - 5'





**Overall Height** 5' - 6'

5' - 6'



Dracaena fragrans 'green'

**Overall Height** 5' - 6'



#### Licuala grandis

**Overall Height** 5' - 6'



#### Philodendron 'green heart'

**Overall Height** 

5' - 6'



I

#### **Pachira**

**Overall Height** 5' - 6'



## Philodendron 'congo red'

**Overall Height** 3' - 4'



#### Philodendron 'gold'

**Overall Height** 5' - 6'



#### Pleomele reflexa

**Overall Height** 





#### Rhapis excels