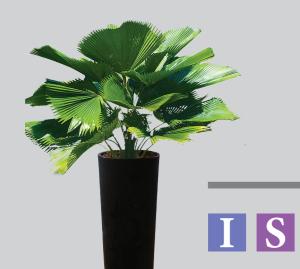

# Description

Suitable for indoor and semi-shaded plants; Polyethylene; Fabricated in Singapore; Available in Black, Ivory and Red

#### Dimensions

39cm (D) x 82cm (H)

#### **Available Colours**











#### Aglaonema 'diamond bay'

Overall Height 3' - 4'







Overall Height 3' - 4'



#### Chamaedorea seifrizii

IS

Overall Height 4' - 5'



#### Calathea makoyana

Overall Height 3' - 4'



IS

#### Dracaena fragrans

IS

Overall Height 5' - 6'





Overall Height 5' - 6'

4



#### Dracaena gymlis

**Overall Height** 5' - 6'



#### Ficus lyrata

**Overall Height** 5' - 6'





#### Dypsis lutescens









**Overall Height** 



#### Ficus elastica





**Overall Height** 4' - 5'





**Overall Height** 5' - 6'

5' - 6'



Dracaena fragrans 'green'

**Overall Height** 5' - 6'



#### Licuala grandis

**Overall Height** 5' - 6'



#### Philodendron 'green heart'

**Overall Height** 

5' - 6'



I

#### **Pachira**

**Overall Height** 5' - 6'



## Philodendron 'congo red'

**Overall Height** 3' - 4'



#### Philodendron 'gold'

**Overall Height** 5' - 6'



#### Pleomele reflexa

**Overall Height** 





#### Rhapis excelsa

**Overall Height** 





#### Schefflera arboricola

**Overall Height** 



IOS

IOS

#### Rhapis multifida





## Spathiphyllum

**Overall Height** 

3' - 4'



#### Sanseveria





#### Zamioculcas

**Overall Height** 

3' - 4'

11 10



#### Dendrobium

Overall Height

3' - 4'



## Phalaenopsis



**Overall Height** 

5' - 6'

INDOOR

OUTDOOR

SEMI-SHADED

To ensure selection of plants are in order, Prince's have made recommendations on