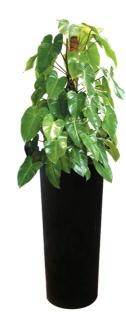

lants; Polyethylene; Fabricated in Singapore; Available in Black, Ivory and Red

#### Dimensions

39cm (D) x 82cm (H)

#### **Available Colours**











#### Aglaonema 'diamond bay'

Overall Height 3' - 4'







Overall Height 3' - 4'



#### Chamaedorea seifrizii

IS

Overall Height 4' - 5'



#### Calathea makoyana

Overall Height 3' - 4'



IS

#### Dracaena fragrans

IS

Overall Height 5' - 6'





Overall Height 5' - 6'

4



#### Dracaena gymlis

**Overall Height** 5' - 6'



#### Ficus lyrata

**Overall Height** 5' - 6'





#### Dypsis lutescens









**Overall Height** 



#### Ficus elastica





**Overall Height** 4' - 5'





**Overall Height** 5' - 6'

5' - 6'



Dracaena fragrans 'green'

**Overall Height** 5' - 6'



#### Licuala grandis

**Overall Height** 5' - 6'



#### Philodendron 'green heart'

**Overall Height** 

5' - 6'



I

#### **Pachira**

**Overall Height** 5' - 6'



## Philodendron 'congo red'

**Overall Height** 3' - 4'



#### Philodendron 'gold'

**Overall Height** 5' - 6'



#### Pleomele reflexa

**Overall Height** 





#### Rhapis excelsa

**Overall Height** 





#### Schefflera arboricola

**Overall Height** 



IOS

IOS

#### Rhapis multifida





## Spathiphyllum

**Overall Height** 

3' - 4'



#### Sanseveria





#### Zamioculcas

**Overall Height** 

3' - 4'

11 10



#### Dendrobium

Overall Height

3' - 4'



## Phalaenopsis



**Overall Height** 

5' - 6'

INDOOR

OUTDOOR

SEMI-SHADED

To ensure selection of plants are in order, Prince's have made recommendations on suitable species for indoor, outdoor, and semi-shade