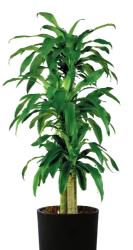

ring system with a water indicator displaying the water level. Watering between intervals vary from 15-60 days. Plants are available for rental which suits any corporate office.



INDOO



SEMI-SHADED



OUTDOOR

To ensure selection of plants are in order, we have made recommendations on suitable species for indoor, outdoor, and semi-shaded areas.

For more information, please contact us.



#### Description

Suitable for indoor and semi-shaded plants; Polyethylene; Fabricated in Singapore; Available in Black, Ivory and Red

#### Dimensions

39cm (D) x 82cm (H)

#### **Available Colours**











#### Aglaonema 'diamond bay'

Overall Height 3' - 4'







Overall Height 3' - 4'



#### Chamaedorea seifrizii

IS

Overall Height 4' - 5'



#### Calathea makoyana

Overall Height 3' - 4'



IS

#### Dracaena fragrans

IS

Overall Height 5' - 6'





Overall Height 5' - 6'

4



#### Dracaena gymlis

**Overall Height** 5' - 6'



#### Ficus lyrata

**Overall Height** 5' - 6'





#### Dypsis lutescens









**Overall Height** 



#### Ficus elastica





**Overall Height** 4' - 5'





**Overall Height** 5' - 6'

5' - 6'



Dracaena fragrans 'green'

**Overall Height** 5' - 6'



#### Licuala grandis

**Overall Height** 5' - 6'



#### Philodendron 'green heart'

**Overall Height** 

5' - 6'



I

#### **Pachira**

**Overall Height** 5' - 6'



## Philodendron 'congo red'

**Overall Height** 3' - 4'



#### Philodendron 'gold'

**Overall Height** 5' - 6'



#### Pleomele reflexa

**Overall Height** 





#### Rhapis excelsa

**Overall Height** 





#### Schefflera arbori