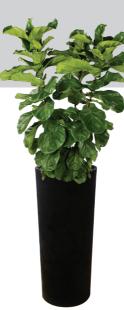

al which suits any corporate office.



INDOO



SEMI-SHADED



OUTDOOR

To ensure selection of plants are in order, we have made recommendations on suitable species for indoor, outdoor, and semi-shaded areas.

For more information, please contact us.



#### Description

Suitable for indoor and semi-shaded plants; Polyethylene; Fabricated in Singapore; Available in Black, Ivory and Red

#### Dimensions

39cm (D) x 82cm (H)

#### **Available Colours**











#### Aglaonema 'diamond bay'

Overall Height 3' - 4'







Overall Height 3' - 4'



#### Chamaedorea seifrizii

IS

Overall Height 4' - 5'



#### Calathea makoyana

Overall Height 3' - 4'



IS

#### Dracaena fragrans

IS

Overall Height 5' - 6'





Overall Height 5' - 6'

4



#### Dracaena gymlis

**Overall Height** 5' - 6'



#### Ficus lyrata

**Overall Height** 5' - 6'





#### Dypsis lutescens









**Overall Height** 



#### Ficus elastica





**Overall Height** 4' - 5'





**Overall Height** 5' - 6'

5' - 6'



Dracaena fragrans 'green'

**Overall Height** 5' - 6'



#### Licuala grandis

**Overall Height** 5' - 6'



#### Philodendron 'green heart'

**Overall Height** 

5' - 6'



I

#### **Pachira**

**Overall Height** 5' - 6'



## Philodendron 'congo red'

**Overall Height** 3' - 4'



#### Philodendron 'gold'

**Overall Height** 5' - 6'



#### Pleomele reflexa

**Overall Height** 





#### Rhapis excelsa

**Overall Height** 





#### Schefflera arboricola

**Overall Height** 



IOS

IOS

#### Rhapis multifida





## Spathiphyllum

**Overall Height** 

3' - 4'



#### Sanseveria





####