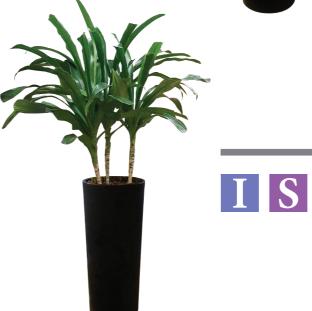

d areas.

For more information, please contact us.



#### Description

Suitable for indoor and semi-shaded plants; Polyethylene; Fabricated in Singapore; Available in Black, Ivory and Red

#### Dimensions

39cm (D) x 82cm (H)

#### **Available Colours**











#### Aglaonema 'diamond bay'

Overall Height 3' - 4'







Overall Height 3' - 4'



#### Chamaedorea seifrizii

IS

Overall Height 4' - 5'



#### Calathea makoyana

Overall Height 3' - 4'



IS

#### Dracaena fragrans

IS

Overall Height 5' - 6'





Overall Height 5' - 6'

4



#### Dracaena gymlis

**Overall Height** 5' - 6'



#### Ficus lyrata

**Overall Height** 5' - 6'





#### Dypsis lutescens









**Overall Height** 



#### Ficus elastica





**Overall Height** 4' - 5'





**Overall Height** 5' - 6'

5' - 6'



Dracaena fragrans 'green'

**Overall Height** 5' - 6'



#### Licuala grandis

**Overall Height** 5' - 6'



#### Philodendron 'green heart'

**Overall Height** 

5' - 6'



I

#### **Pachira**

**Overall Height** 5' - 6'



## Philodendron 'congo red'

**Overall Height** 3' - 4'



#### Philodendron 'gold'

**Overall Height** 5' - 6'



#### Pleomele reflexa

**Overall Height** 





#### Rhapis excelsa

**Overall Height** 





#### Schefflera arboricola

**Overall Height** 



IOS

IOS

#### Rhapis multifida





## Spathiphyllum

**Overall Height** 

3' - 4'



#### Sanseveria





#### Zamioculcas

**Overall Height** 

3' - 4'

11 10



#### Dendrobium

Overall Height

3' - 4'



## Phalaenopsis



**Overall Height** 

5' - 6'

INDOOR

OUTDOOR

SEMI-SHADED

To ensure selection of pl