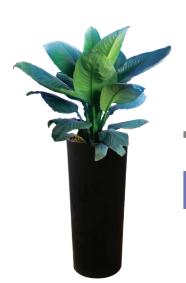

erall Height 5' - 6'

4



#### Dracaena gymlis

**Overall Height** 5' - 6'



#### Ficus lyrata

**Overall Height** 5' - 6'





#### Dypsis lutescens









**Overall Height** 



#### Ficus elastica





**Overall Height** 4' - 5'





**Overall Height** 5' - 6'

5' - 6'



Dracaena fragrans 'green'

**Overall Height** 5' - 6'



#### Licuala grandis

**Overall Height** 5' - 6'



#### Philodendron 'green heart'

**Overall Height** 

5' - 6'



I

#### **Pachira**

**Overall Height** 5' - 6'



## Philodendron 'congo red'

**Overall Height** 3' - 4'



#### Philodendron 'gold'

**Overall Height** 5' - 6'



#### Pleomele reflexa

**Overall Height** 





#### Rhapis excelsa

**Overall Height** 





#### Schefflera arboricola

**Overall Height** 



IOS

IOS

#### Rhapis multifida





## Spathiphyllum

**Overall Height** 

3' - 4'



#### Sanseveria





#### Zamioculcas

**Overall Height** 

3' - 4'

11 10



#### Dendrobium

Overall Height

3' - 4'



## Phalaenopsis



**Overall Height** 

5' - 6'

INDOOR

OUTDOOR

SEMI-SHADED

To ensure selection of plants are in order, Prince's have made recommendations on suitable species for indoor, outdoor, and semi-shaded areas.

For more information, please contact us.