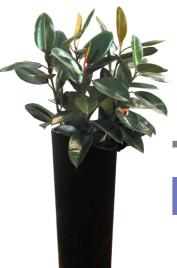

#### Ficus elastica

**Overall Height** 4' - 5'

**Overall Height** 5' - 6'

5' - 6'

Dracaena fragrans 'green'

**Overall Height** 5' - 6'