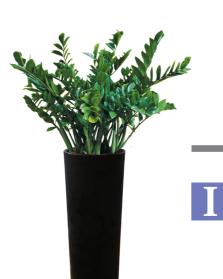

- 6'



#### Ficus lyrata

**Overall Height** 5' - 6'





#### Dypsis lutescens









**Overall Height** 



#### Ficus elastica





**Overall Height** 4' - 5'





**Overall Height** 5' - 6'

5' - 6'



Dracaena fragrans 'green'

**Overall Height** 5' - 6'



#### Licuala grandis

**Overall Height** 5' - 6'



#### Philodendron 'green heart'

**Overall Height** 

5' - 6'



I

#### **Pachira**

**Overall Height** 5' - 6'



## Philodendron 'congo red'

**Overall Height** 3' - 4'



#### Philodendron 'gold'

**Overall Height** 5' - 6'



#### Pleomele reflexa

**Overall Height** 





#### Rhapis excelsa

**Overall Height** 





#### Schefflera arboricola

**Overall Height** 



IOS

IOS

#### Rhapis multifida





## Spathiphyllum

**Overall Height** 

3' - 4'



#### Sanseveria





#### Zamioculcas

**Overall Height** 

3' - 4'

11 10



#### Dendrobium

Overall Height

3' - 4'



## Phalaenopsis



**Overall Height** 

5' - 6'

INDOOR

OUTDOOR

SEMI-SHADED

To ensure selection of plants are in order, Prince's have made recommendations on suitable species for indoor, outdoor, and semi-shaded areas.

For more information, please contact us.