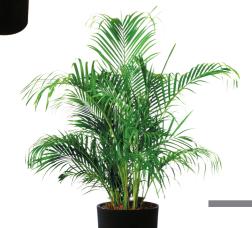

MI-SHADED



OUTDOOR

To ensure selection of plants are in order, we have made recommendations on suitable species for indoor, outdoor, and semi-shaded areas.

For more information, please contact us.



#### Description

Suitable for indoor and semi-shaded plants; Polyethylene; Fabricated in Singapore; Available in Black, Ivory and Red

#### Dimensions

39cm (D) x 82cm (H)

#### **Available Colours**











#### Aglaonema 'diamond bay'

Overall Height 3' - 4'







Overall Height 3' - 4'



#### Chamaedorea seifrizii

IS

Overall Height 4' - 5'



#### Calathea makoyana

Overall Height 3' - 4'



IS

#### Dracaena fragrans

IS

Overall Height 5' - 6'





Overall Height 5' - 6'

4



#### Dracaena gymlis

**Overall Height** 5' - 6'



#### Ficus lyrata

**Overall Height** 5' - 6'





#### Dypsis lutescens









**Overall Height** 



#### Ficus elastica





**Overall Height** 4' - 5'





**Overall Height** 5' - 6'

5' - 6'



Dracaena fragrans 'green'

**Overall Height** 5' - 6'



#### Licuala grandis

**Overall Height** 5' - 6'



#### Philodendron 'green heart'

**Overall Height** 

5' - 6'



I

#### **Pachira**

**Overall Height** 5' - 6'



## Philodendron 'congo red'

**Overall Height** 3' - 4'



#### Philodendron 'gold'

**Overall Height** 5' - 6'



#### Pleomele reflexa

**Overall Height** 





#### Rhapis excelsa

**Overall Height** 





#### Schefflera arboricola

**Overall Height** 



IOS

IOS

#### Rhapis multifida





## Spathiphyllum

**Overall Height** 

3' - 4'



#### Sanseveria





#### Zamioculcas

**Overall Height** 

3' - 4'

11 10