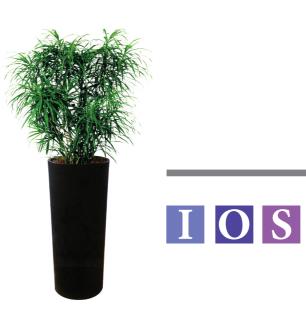

3' - 4'



#### Chamaedorea seifrizii

IS

Overall Height 4' - 5'



#### Calathea makoyana

Overall Height 3' - 4'



IS

#### Dracaena fragrans

IS

Overall Height 5' - 6'





Overall Height 5' - 6'

4



#### Dracaena gymlis

**Overall Height** 5' - 6'



#### Ficus lyrata

**Overall Height** 5' - 6'





#### Dypsis lutescens









**Overall Height** 



#### Ficus elastica





**Overall Height** 4' - 5'





**Overall Height** 5' - 6'

5' - 6'



Dracaena fragrans 'green'

**Overall Height** 5' - 6'



#### Licuala grandis

**Overall Height** 5' - 6'



#### Philodendron 'green heart'

**Overall Height** 

5' - 6'



I

#### **Pachira**

**Overall Height** 5' - 6'



## Philodendron 'congo red'

**Overall Height** 3' - 4'



#### Philodendron 'gold'

**Overall Height** 5' - 6'



#### Pleomele reflexa

**Overall Height** 





#### Rhapis excelsa

**Overall Height** 





#### Schefflera arboricola

**Overall Height** 



IOS

IOS

#### Rhapis multifida





## Spathiphyllum

**Overall Height** 

3' - 4'



#### Sanseveria





#### Zamioculcas

**Overall Height** 

3' - 4'

11 10



#### Dendrobium

Overall Height

3' - 4'



## Phalaenopsis



**Overall Height** 

5' - 6'

INDOOR

OUTDOOR

SEMI-SHADED

To ensure selection of plants are in order, Prince's have made recommendations on suitable species for indoor, outdoor, and semi-shaded areas.

For more information, please contact us.