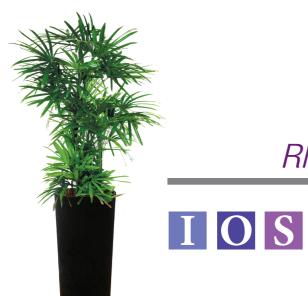

s

IS

Overall Height 5' - 6'





Overall Height 5' - 6'

4



#### Dracaena gymlis

**Overall Height** 5' - 6'



#### Ficus lyrata

**Overall Height** 5' - 6'





#### Dypsis lutescens









**Overall Height** 



#### Ficus elastica





**Overall Height** 4' - 5'





**Overall Height** 5' - 6'

5' - 6'



Dracaena fragrans 'green'

**Overall Height** 5' - 6'



#### Licuala grandis

**Overall Height** 5' - 6'



#### Philodendron 'green heart'

**Overall Height** 

5' - 6'



I

#### **Pachira**

**Overall Height** 5' - 6'



## Philodendron 'congo red'

**Overall Height** 3' - 4'



#### Philodendron 'gold'

**Overall Height** 5' - 6'



#### Pleomele reflexa

**Overall Height** 





#### Rhapis excelsa

**Overall Height** 





#### Schefflera arboricola

**Overall Height** 



IOS

IOS

#### Rhapis multifida





## Spathiphyllum

**Overall Height** 

3' - 4'



#### Sanseveria





#### Zamioculcas

**Overall Height** 

3' - 4'

11 10



#### Dendrobium

Overall Height

3' - 4'



## Phalaenopsis



**Overall Height** 

5' - 6'

INDOOR

OUTDOOR

SEMI-SHADED

To ensure selection of plants are in order, Prince's have made recommendations on suitable species for indoor, outdoor, and semi-shaded areas.

For more information, please contact us.