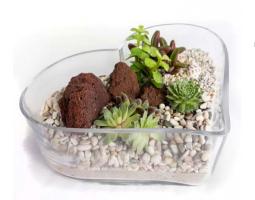

# Heart (M)

#### Description

Suitable for indoor; The plant breed and materials are subjected to availability. If out of stock, we will replace with the next suitable substitute and designs remain similar.

#### Dimensions

24 cm L x 17 cm W x 9 cm H

#### Plants

4-5 Assorted succulents