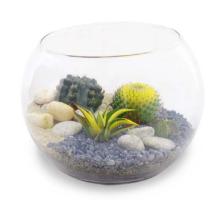

# Fishbowl Terrarium (XS)

#### Description

Suitable for indoor; The plant breed and materials are subjected to availability. If out of stock, we will replace with the next suitable substitute and designs remain similar.

#### Diameter

Approximately 15cm

#### Plants

3 Assorted succulents