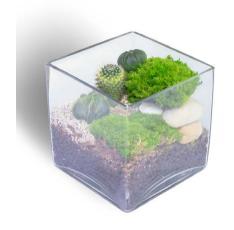

# Square Geometrical Terrarium

#### Description

Suitable for indoor; The plant breed and materials are subjected to availability. If out of stock, we will replace with the next suitable substitute and designs remain similar.

#### Side Length

Approximately 15cm

#### **Plants**

3-4 Assorted succulents