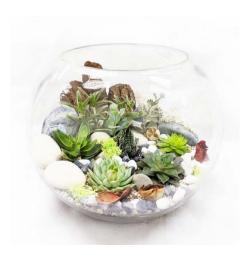

### Fishbowl Terrarium (M)

#### Description

Suitable for indoor; The plant breed and materials are subjected to availability. If out of stock, we will replace with the next suitable substitute and designs remain similar.

#### Dlameter

Approximately 25cm - 30cm

#### Plants

6-8 Assorted succulents