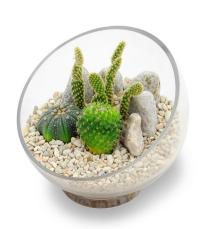

# Angled Bowl (XS)

#### Description

Suitable for indoor; The plant breed and materials are subjected to availability. If out of stock, we will replace with the next suitable substitute and designs remain similar.

#### Dimensions

12.5 cm D x 11.5 cm H

#### Plants

2-3 Assorted succulents