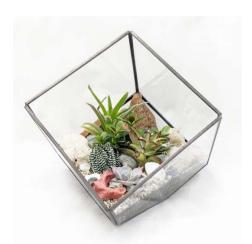

# Square Geometrical Terrarium

#### Description

Suitable for indoor; The plant breed and materials are subjected to availability. If out of stock, we will replace with the next suitable substitute and designs remain similar.

#### Side Length

Approximately 15cm

#### **Plants**

3-4 Assorted succulents