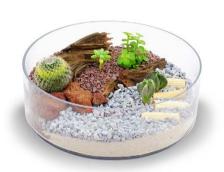

# Wide Cylindrical (M)

#### Description

Suitable for indoor; The plant breed and materials are subjected to availability. If out of stock, we will replace with the next suitable substitute and designs remain similar.

#### Dimensions

29 cm D x 9.5 cm H

#### Plants

4-5 Assorted succulents