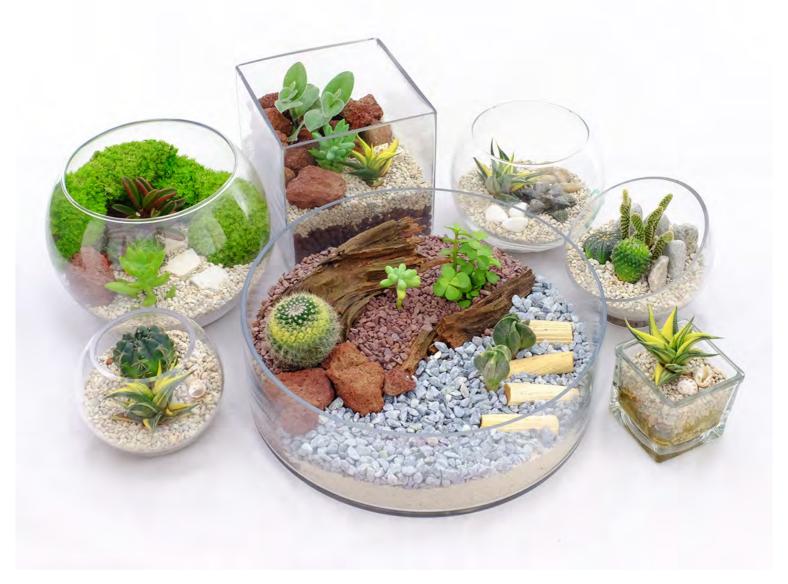

# **TERRARIUM CATALOGUE**

www.princelandscape.com

A terrarium is a glass container with soil and plants, creating miniature landscapes. Choose from these arrangements and add some green into your office spaces.