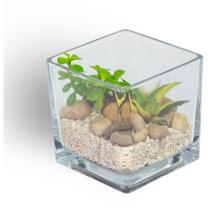

# Cuboid (S)

#### Description

Suitable for indoor; The plant breed and materials are subjected to availability. If out of stock, we will replace with the next suitable substitute and designs remain similar.

#### Dimensions

15 cm L x 15 cm W x 15 cm H

#### **Plants**

3-4 Assorted succulents