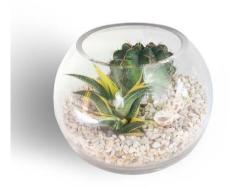

# Fishbowl Terrarium (XS)

#### Description

Suitable for indoor; The plant breed and materials are subjected to availability. If out of stock, we will replace with the next suitable substitute and designs remain similar.

#### Diameter

Approximately 15cm

#### Plants

3 Assorted succulents