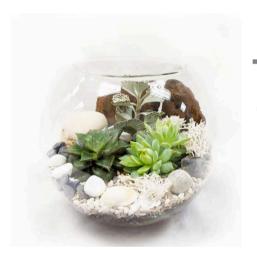

# Fishbowl Terrarium (XS)

#### Description

Suitable for indoor; The plant breed and materials are subjected to availability. If out of stock, we will replace with the next suitable substitute and designs remain similar.

#### Diameter

Approximately 15cm

#### Plants

3 Assorted succulents