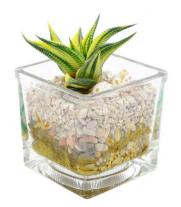

# Cuboid (XS)

#### Description

Suitable for indoor; The plant breed and materials are subjected to availability. If out of stock, we will replace with the next suitable substitute and designs remain similar.

#### Dimensions

10 cm L x 10 cm W x 10 cm H

#### Plants

2 Assorted succulents