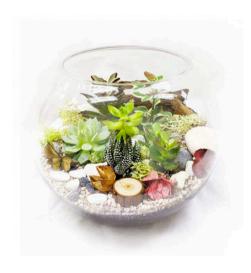

### Fishbowl Terrarium (S)

#### Description

Suitable for indoor; The plant breed and materials are subjected to availability. If out of stock, we will replace with the next suitable substitute and designs remain similar.

#### Diameter

Approximately 20cm - 22cm

#### Plants

5-6 Assorted succulents