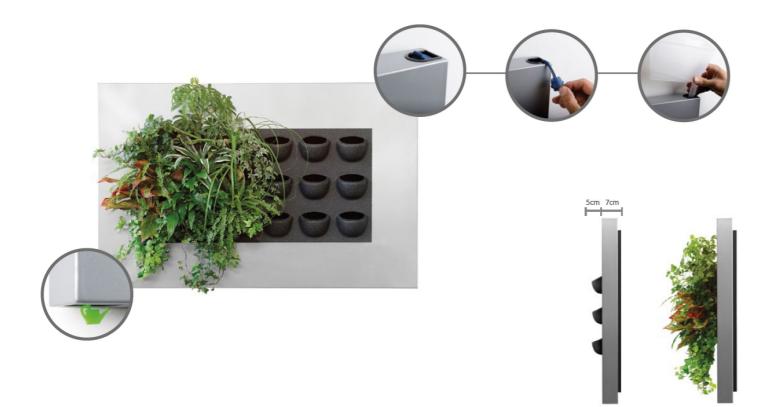

LivePicture, living picture made of plants, embodies innovation, design and landscaping to deliver stunning effects. The frame includes an integrated watering system with reservoir to ensure that the plants are provided with water for four to six weeks. The innovative patented construction requires no electric power.

LivePicture can be easily and quickly mounted on any brick or reinforced concrete wall using just a few screws.

Plants make an important contribution to the indoor climate, through their production of oxygen, purification of the air and positive effect on relative humidity. Scientific research has shown that anyone who spends more than four hours per day in a room with plants will find it more comfortable and will be demonstrably more productive.

LivePicture is a stylish and space-saving solution to the use of plants in any interior environment. Rooms with limited space for plant pots will benefit from wall-mounted placement of LivePicture.

LivePicture requires minimal maintenance. It uses a system of plant cassettes that are easily exchangeable. Plants can be changed with ease, for instance to reflect the season or for special occasions such as Christmas or Chinese New Year.

# BENEFITS

- Exchangeable cassettes
- Water supply for 4 to 6 weeks
- Integrated watering system
- No electricity or pump required
- Quick and easy installation
- Smart and silent full and empty indicators