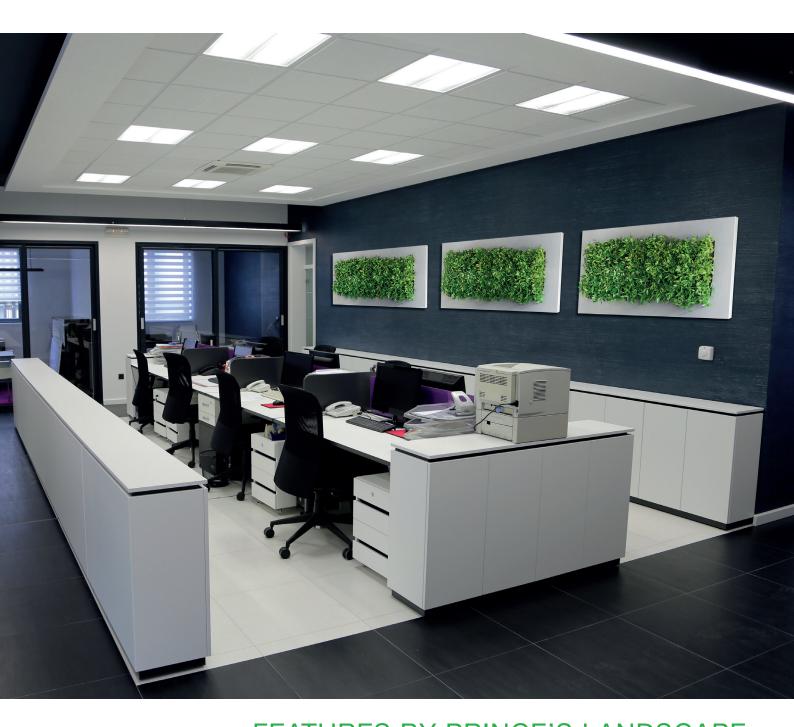

LivePicture, living picture made of plants, embodies innovation, design and landscaping to deliver stunning effects. The frame includes an integrated watering system with reservoir to ensure that the plants are provided with water for four to six weeks. The innovative patented construction requires no electric power.

LivePicture can be easily and quickly mounted on any brick or reinforced concrete wall using just a few screws.

Plants make an important contribution to the indoor climate, through their production of oxygen, purification of the air and positive effect on relative humidity. Scientific research has shown that anyone who spends more than four hours per day in a room with plants will find it more comfortable and will be demonstrably more productive.

LivePicture is a stylish and space-saving solution to the use of plants in any interior environment. Rooms with limited space for plant pots will benefit from wall-mounted placement of LivePicture.

LivePicture requires minimal maintenance. It uses a system of plant cassettes that are easily exchangeable. Plants can be changed with ease, for instance to reflect the season or for special occasions such as Christmas or Chinese New Year.