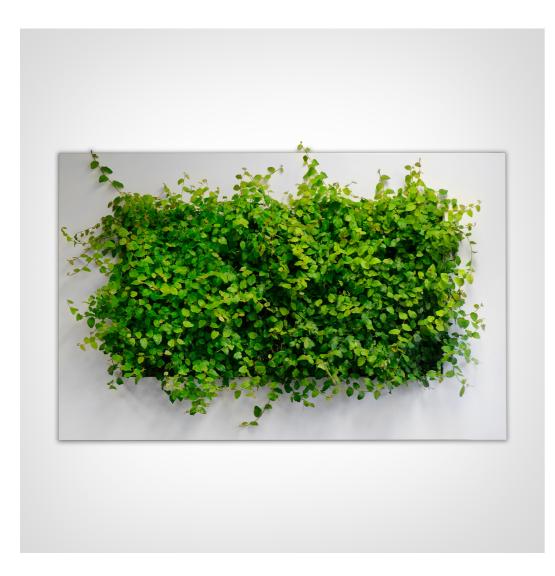

#### EASY GREEN

Add vertical green innovation to your living, learning or work environment with the impressive LivePicture GO. Its simplicity means you don't even need green fingers to enjoy the beauty of plants. LivePicture GO has its own indicator that will let you know when the water tank needs filling. It has enough water storage capacity to supply sufficient water for 2 - 4 weeks. LivePicture GO has a capillary feature within the plant cassette ensuring the plants are supplied with the correct amount of water without you needing to think about it.

#### **FUN GREEN**

Enjoy the freedom and creativity of LivePicture GO. You can create your own designs or even a wall collage by installing multiple LivePicture GO's.LivePicture GO's versatility means it can be used both indoor and outdoor, as single or multiple units. Its plant cassette are easily removable and you can all the pockets with plants that match your own taste, allowing you complete Aexibility to suit your own preferences or change them whenever you choose. Mounting your living plant picture is easy too, the two screws and installation guide we provide. Choosing LivePicture GO will give you all the advantages of bringing a green environment into your space; it makes people happier, it creates a healthier indoor climate, improves air quality and of course it's beautiful too!