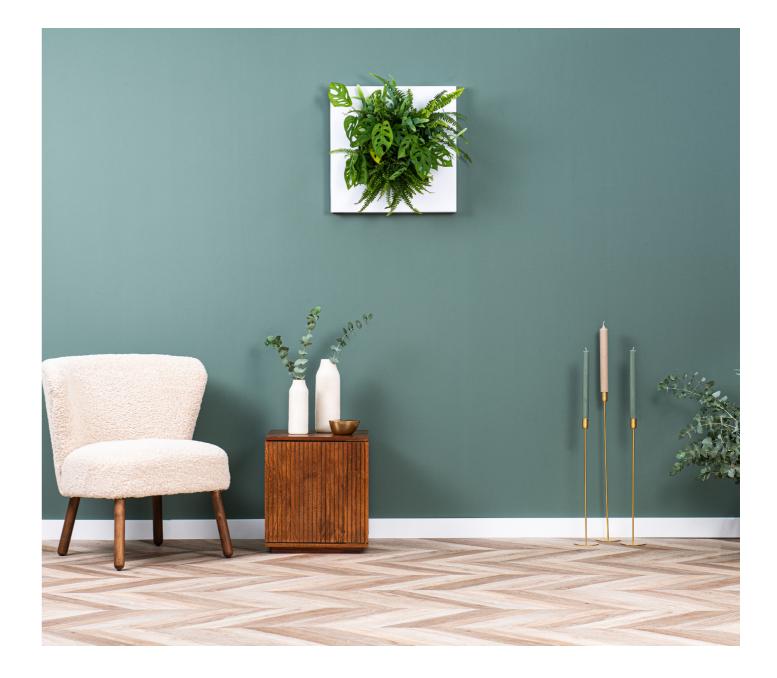

LivePicture, living picture made of plants, embodies innovation, design and landscaping to deliver stunning effects. The frame includes an integrated watering system with reservoir to ensure that the plants are provided with water for four to six weeks. The innovative patented construction requires no electric power.

LivePicture can be easily and quickly mounted on any brick or reinforced concrete wall using just a few screws.

Plants make an important contribution to the indoor climate, through their production of oxygen, purification of the air and positive effect on relative humidity. Scientific research has shown that anyone who spends more than four hours per day in a room with plants will find it more comfortable and will be demonstrably more productive.

LivePicture is a stylish and space-saving solution to the use of plants in any interior environment. Rooms with limited space for plant pots will benefit from wall-mounted placement of LivePicture.

LivePicture requires minimal maintenance. It uses a system of plant cassettes that are easily exchangeable. Plants can be changed with ease, for instance to reflect the season or for special occasions such as Christmas or Chinese New Year.