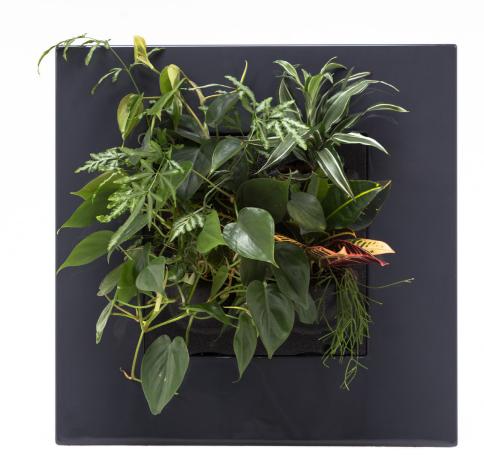

# LivePicture 2

Size (W x H x D) 112cm x 72cm x 7cm

Number of Cassettes 2

Weight (empty) 16.6 kg

Volume (litre) 19 ltr

**Available Colours** 