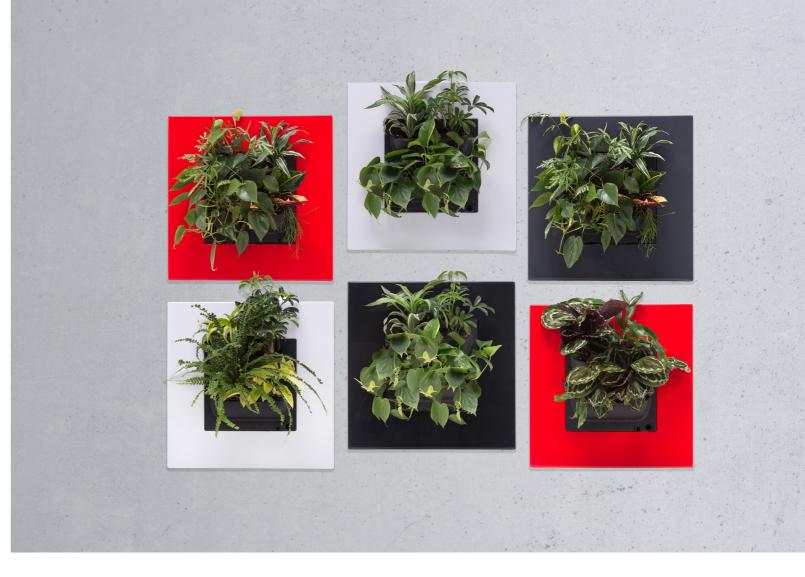

- Can be personalised
- Exchangeable frame
- Modern design
- Improves the room's acoustics
- Contributes to a healthy indoor
  climate through oxygen production
  and fine-dust capture

#### **FUN GREEN**

Enjoy the freedom and creativity of LivePicture GO. You can create your own designs or even a wall collage by installing multiple LivePicture GO's.LivePicture GO's versatility means it can be used both indoor and outdoor, as single or multiple units. Its plant cassette are easily removable and you can all the pockets with plants that match your own taste, allowing you complete Aexibility to suit your own preferences or change them whenever you choose. Mounting your living plant picture is easy too, the two screws and installation guide we provide. Choosing LivePicture GO will give you all the advantages of bringing a green environment into your space; it makes people happier, it creates a healthier indoor climate, improves air quality and of course it's beautiful too!