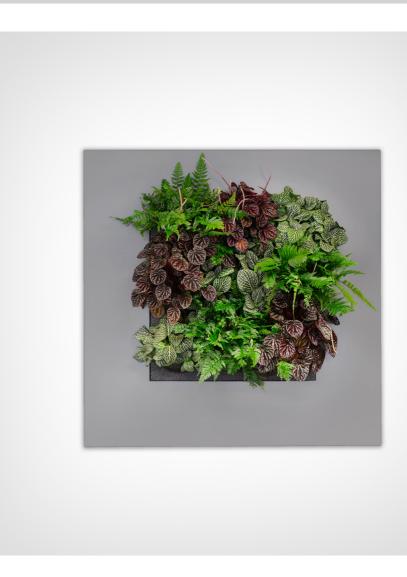

# LivePicture 1

#### Size (W x H x D) 72cm x 72cm x 7cm

- Number of Cassettes 1
- Weight (empty) 12.0 kg
  - Volume (litre) 14 ltr

#### Available Colours

Silver Grey Anthracite