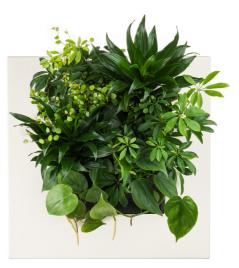

LivePicture, living picture made of plants, embodies innovation, design and landscaping to deliver stunning effects. The frame includes an integrated watering system with reservoir to ensure that the plants are provided with water for four to six weeks. The innovative patented construction requires no electric power.

LivePicture is a stylish and space-saving solution to the use of plants in any interior environment. Rooms with limited space for plant pots will benefit from wall-mounted placement of LivePicture.

LivePicture requires minimal maintenance. It uses a system of plant cassettes that are easily exchangeable. Plants can be changed with ease, for instance to reflect the season or for special occasions such as Christmas or Chinese New Year.