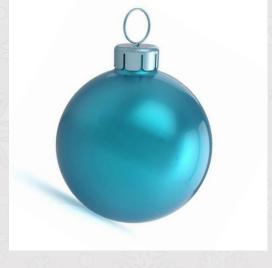

ales.

#### 8 ft Christmas tree:

LED static lights.
 Warm Lights setting.

# Colour palette:





20%



### Tree Topper:

- Ligth Blue Glitter Twig.
- Pink Spray Pick.
- 40cm (Height)

#### Ribbon:

- Pink and Light Blue colours.
- 6-8Loops.
- · 6cm (Width)

#### **Baubles:**

- Clear Baubles filled with pink glitter.
- 10cm (Diameter)

#### **Baubles:**

- Light Blue colour.
- 10cm (Diameter)

# Glitter Twig and Spray Pick:

- Light Blue and Pink colours.
- 20cm (Height)

## Tinsel (3-5 strings):

- Light Blue colour.
- 20cm 25cm (Length)

## Fairy:

- 2 Dimensional Wood Plaque.
- 7cm-12cm (Height)
- 3cm (Depth)

#### **Butterfly:**

- 3 Dimensional Ornament in Gold.
- 13cm (Height)

#### Gift Boxes:

- Light Blue and Pink.
- 20cm-40cm (Length)
- 20cm-40cm (Depth)
- 20cm-40cm (Height)





















## Display:

- 200cm (Length)
- 30cm (Depth)
- 200cm (Height)

#### Giant Baubles:

- 2 Dimensional Kapaline Board with Butterfly and Fairy Sticker finishing.
- Light Blue and Pink colours.
- 60cm (Diameter)

#### Garland:

- 3 Dimensional Element with Fairy and matching Ornaments.
- 100cm (Legth)

#### Santa Claus:

- 2 Dimensional Kapaline Board.
- Light Blue and Pink colours.
- 160cm (Height)

#### Gift Boxes:

- Light Blue and Pink colours.
- 20cm-40cm (Length)
- 20cm-40cm (Depth)
- 20cm-40cm (Height)

#### **Base Platform:**

- PinkPaint Finish.
- 200cm (Length)
- 30cm (Depth)
- 200cm (Height)

# Cool Colour Option 4: "Fairy"



#### **Decorated Garland:**

- 130cm (Length)
- Ornaments:

Light Blue Glitter Twig (10cm Height)

Pink Spray Pick (10cm Height)

Light Bl