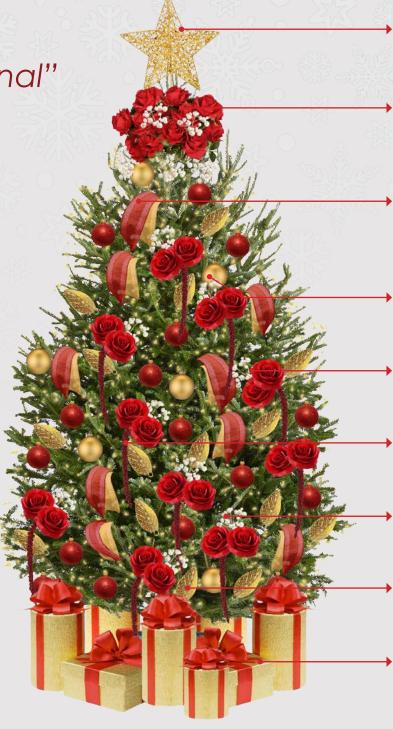

## Display

- 200cm (Length)
- 30cm (Depth)
- 200cm (Height)

#### Giant Baubles:

- 2 Dimensional Kapaline Board with Rose Sticker finishing.
- Gold and Red colours.
- 60cm (Diameter)

#### Garland:

- 3 Dimensional Element with Rose Flower and matching Ornaments.
- 100cm (Legth)

#### Santa Claus:

- 2 Dimensional Kapaline Board.
- Gold colour.
- 160cm (Height)

#### Gift Boxes:

- Gold and Red colours.
- 20cm-40cm (Length)
- 20cm-40cm (Depth)
- 20cm-40cm (Height)

#### **Base Platform:**

- Red Paint Finish.
- 200cm (Length)
- 30cm (Depth)
- 200cm (Height)