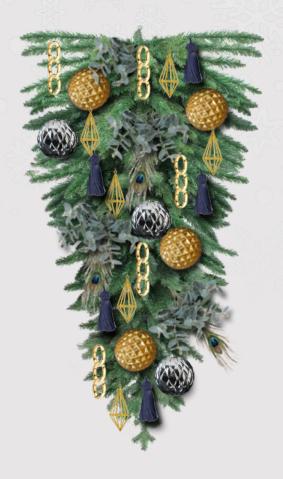

## Decorated Swag:

- 130cm (Length)
- Ornaments:

Peacock Feather (15cm Length)

Eucalyptus Branch (10cm Length)

Grey and Gold Baubles (6cm Diameter)

Gold Diamond (8cm Length)

Blue Tassel (8cm Length)

Gold Chain (10cm Length)