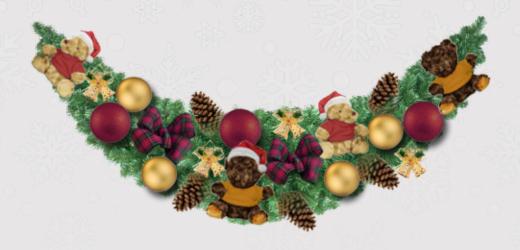

#### Garland:

- 3 Dimensional Element with Plush Toy Bear and matching Ornaments.
- 100cm (Legth)

#### **Decorated Garland:**

- 130cm (Length)
- Ornaments:

Plush Toy Bears (10cm Height)

Gold and Burgundy (6cm Diameter)

Pine Cone (8cm Length)

Tartan Bow (10cm Length)

Gold Bells (6cm Height)