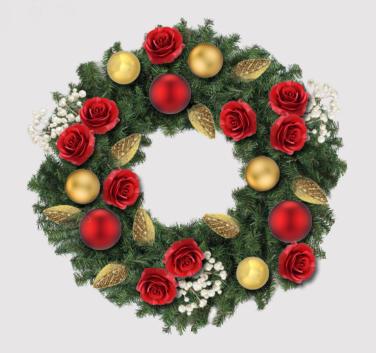

#### **Decorated Wreath:**

- 30cm (Diameter)
- Ornaments:

Red Rose Flower (Artificial)
Red and Gold Baubles (6cm Diameter)
Pearl Bead Spray Pick (10cm Height)
Gold Leaf (6cm Length)