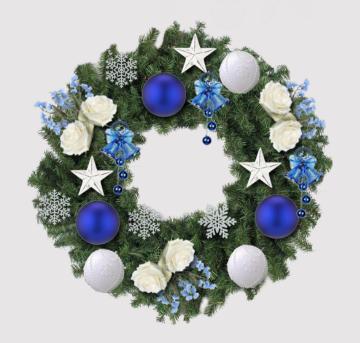

#### **Decorated Wreath:**

- 30cm (Diameter)
- Ornaments:

White Rose Flower (Artificial)

Baby's Breath Flower (Artificial)

Blue and White Baubles (6cm Length)

White Star (10cm Length)

Blue Bells (10cm Height)