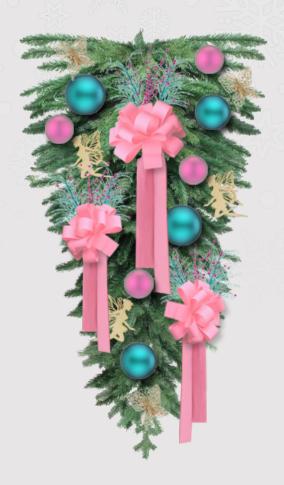

## **Decorated Swag:**

- 130cm (Length)
- Ornaments:

Light Blue Glitter Twig (10cm Height)

Pink Spray Pick (10cm Height)

Light Blue and Pink Baubles (6cm Diameter)

Pink Ribbon Bow (15cm Length)

Woodcraft Fairy (7cm Length)

Gold Butterfly (13cm Height)