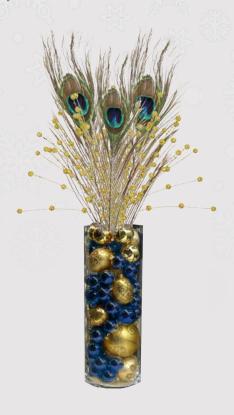

### Table Top (Option A - Portrait):

- 25cm (Diameter) 80cm (Height)
- Glass material.
- Ornaments:

Gold and Blue Baubles (6cm Diameter)
Peacock Feather (15cm Height)

Gold Spray Pick (15cm Height)

### Peacock Feather (Artificial):

- 2 Dimensional Ornament.
- 20cm (Length)