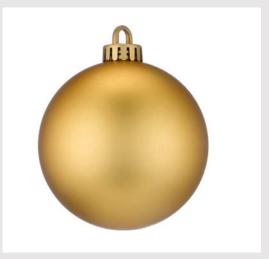

#### **Baubles:**

- Gold and Red colours.
- 10cm (Diameter)

#### **Baubles:**

- Gold and Burgundy colours.
- 10cm (Diameter)