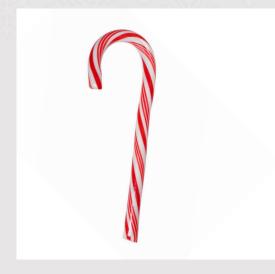

t Christmas tree:

• LED static lights. Warm Lights setting.

# Colour palette:



25%

25%

25%



Above artist impression is for illustration purpose only

**Star Topper:** 

- Wood material.
  - 30cm (Height)

#### Ribbon Bow:

- Tartan colour.
- One/Two Loops.
- · 20cm (Length)

#### **Baubles:**

- Gold and Burgundy colours.
- 10cm (Diameter)

# Plush Toy Bear:

- Dark Brown colour.
- 20cm (Height)

# Plush Toy Bear:

- Light Brown colour.
- 15cm (Height)

## **Candy Cane:**

- 3 Dimensional Ornament.
- 13cm (Length)

#### Pine Cone:

- 3 Dimensional Ornament.
- 10cm (Length)

#### **Woodcraft:**

- 2 Dimensional Ornament in Wood.
- 5cm-12cm (Diameter)
- 0.3cm (Depth)

#### Gift Boxes:

- Brown and Burgundy.
- 20cm-40cm (Length)
- 20cm-40cm (Depth)
- 20cm-40cm (Height)























# Warm Colour

Option 2: "Bear"



## Display:

- 200cm (Length)
- 30cm (Depth)
- 200cm (Height)

#### Giant Baubles:

- 2 Dimensional Kapaline Board with Toy Bear Sticker finishing.
- Gold and Burgundy colours.
- 60cm (Diameter)

#### Garland:

- 3 Dimensional Element with Plush Toy Bear and matching Ornaments.
- 100cm (Legth)

#### Santa Claus:

- 2 Dimensional Kapaline Board.
- · Gold colour.
- 160cm (Height)

#### Gift Boxes:

- Gold and Burgundy colours.
- 20cm-40cm (Length)
- 20cm-40cm (Depth)
- 20cm-40cm (Height)

#### **Base Platform:**

- Burgundy Paint Finish.
- 200cm (Length)
- 30cm (Depth)
- 200cm (Height)



#### **Decorated Garland:**

- 130cm (Length)
- Ornaments:

Plush Toy Bears (10cm Height)

Gold and Burgundy (6cm Diameter)

Pine Cone (8cm Length)

Tartan Bow (10