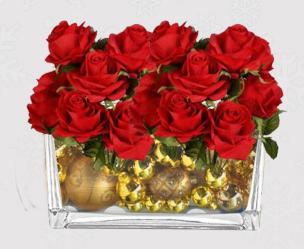

## **Table Top** (Option A - Landscape):

- 60cm (Length) 30 cm (Depth) 40cm (Height)
- Glass material.
- Ornaments:

Red Rose Flower (Artificial)

Gold Baubles (6cm Diameter)

# **Table Top** (Option B - Portrait):

- 25cm (Diameter) 80cm (Height)
- Glass material.
- Ornaments:

Red Rose Flower (Artificial)

Gold Baubles (6cm Diameter)

Gold Glitter Twig (15cm Height)

Red Berries Wreath (30cm Diameter)