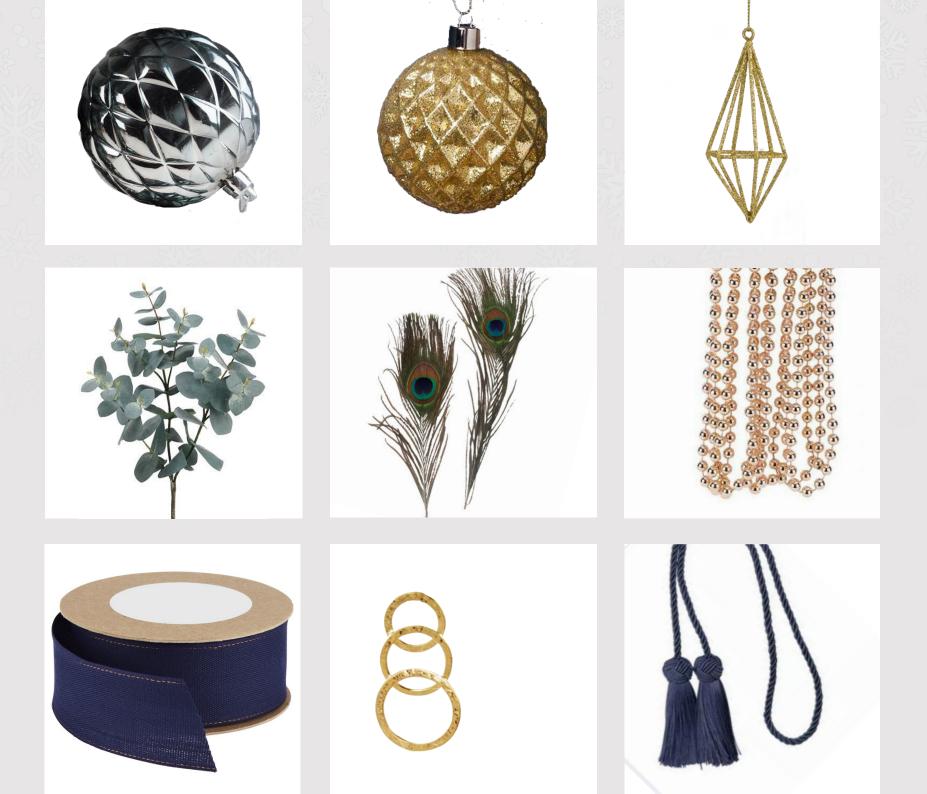

#### Bauble:

- Grey and Gold colours.
- 10cm (Diameter)

### Peacock Feather (Artificial):

- 2 Dimensional Ornament.
- 20cm (Length)

## → Eucalyptus Branch (Artificial):

- Grey colour.
- 20cm (Length)

#### Chain:

- 3 Dimensional Ornament in Gold colour.
- 15cm (Length)

#### Tassel:

- 3 Dimensional Ornament in Blue colour.
- 15cm (Length)

#### Ribbon Bow:

- · Blue colour.
- One/Two Loops.
- 15cm (Length)

## Diamond (Forex):

- 3 Dimensional Ornament in Gold colour.
- 15cm (Height)