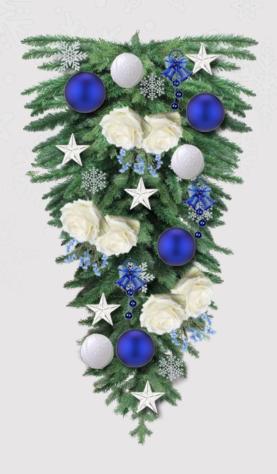

#### **Decorated Garland:**

- 130cm (Length)
- Ornaments:

White Rose Flower (Artificial)

Baby's Breath Flower (Artificial)

Blue and White Baubles (6cm Length)

White Star (10cm Length)

Blue Bells (10cm Height)

## **Decorated Swag:**

- 130cm (Length)
- Ornaments:

White Rose Flower (Artificial)
Baby's Breath Flower (Artificial)
Blue and White Baubles (6cm Length)
White Star (10cm Length)
Blue Bells (10cm Height)