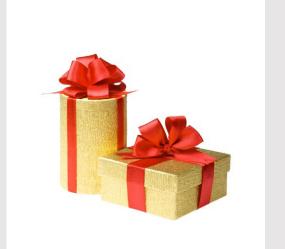

#### Gift Boxes:

- Gold and Red colours.
- 20cm-40cm (Length)
- 20cm-40cm (Depth)
- 20cm-40cm (Height)