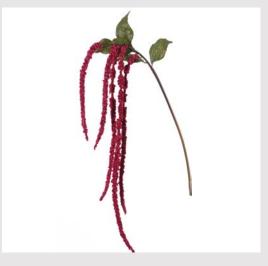

Illustration based on 70% coverage

Above artist impression is for illustration purpose only

# Star Topper:

- Gold colour.
- 30cm (Height)

# **Bouquet:**

- Red Rose Flower (artificial)
- Pearl Bead Spray.
- 40cm-50cm (Diameter)

#### Ribbon:

- Red and Gold colours.
- One/Two Loops.
- 6cm (Width)

#### **Baubles:**

- Gold and Red colours.
- 10cm (Diameter)

## Rose Flower (artificial):

- Red colour.
- 5cm -10cm (Diameter Flower Head)

## Amaranthus Flower (artificial):

- Dark Red colour.
- 30cm (Length)

## Pearl Bead Spray Pick:

- 3 Dimensional Ornament in White colour.
- 15cm (Height)

# Leaf (artificial):

- 2 Dimensional Ornament in Gold colour.
- 10cm (Height)

#### Gift Boxes:

- Gold and Red colours.
- 20cm-40cm (Length)
- 20cm-40cm (Depth)
- 20cm-40cm (Height)















# Warm Colour

Option 1: "Traditional"



## Display

- 200cm (Length)
- 30cm (Depth)
- 200cm (Height)

#### Giant Baubles:

- 2 Dimensional Kapaline Board with Rose Sticker finishing.
- Gold and Red colours.
- 60cm (Diameter)

#### Garland:

- 3 Dimensional Element with Rose Flower and matching Ornaments.
- 100cm (Legth)

#### Santa Claus:

- 2 Dimensional Kapaline Board.
- Gold colour.
- 160cm (Height)

#### Gift Boxes:

- Gold and Red colours.
- 20cm-40cm (Length)
- 20cm-40cm (Depth)
- 20cm-40cm (Height)

#### **Base Platform:**

- Red Paint Finish.
- 200cm (Length)
- 30cm (Depth)
- 200cm (Height)



#### **Decorated Garland:**

- 130cm (Length)
- Ornaments:

Red Rose Flower (Artificial)
Red and Gold Baubles (6cm Diameter)
Pearl Bead Spray Pick (10cm Height)
Gold Leaf (6cm Length)