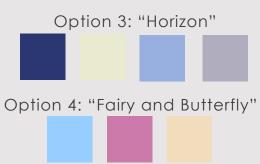

ermission of Prince's Landscape Pte Ltd

# **Table of Contents**

| 1   | Collection 2021         | 1  |
|-----|-------------------------|----|
| 2   | Colour Theme Selections | 2  |
| 3   | Warm Colour Selections  | 3  |
|     | Traditional             | 4  |
|     | Bear                    | 11 |
| 4   | Cool Colour Selections  | 18 |
|     | Horizon                 | 19 |
|     | Fairy and Butterfly     | 26 |
| (5) | Special Edition         | 33 |

# **Collection 2021**

Prince's Collection 2021 proposes two colour theme selections with four options among which the client can choose their preference. 2021 Themes were inspired from traditional elements and new trends to present our clients a wide range of options.

# **Colour Theme Selection**

# **Warm Colours**



# **Cool Colours**



# **Warm Colour Selection**



Roses were the first ornaments used in Christmas Trees.

#### 8 ft Christmas tree:

LED static lights.
 Warm Lights setting.

## Colour palette:

50%

30%

10%

10%



Illustration based on 70% coverage

Above artist impression is for illustration purpose only

# Star Topper:

- Gold colour.
- 30cm (Height)

# **Bouquet:**

- Red Rose Flower (artificial)
- Pearl Bead Spray.
- 40cm-50cm (Diameter)

#### Ribbon:

- Red and Gold colours.
- One/Two Loops.
- 6cm (Width)

#### **Baubles:**

- Gold and Red colours.
- 10cm (Diameter)

## Rose Flower (artificial):

- Red colour.
- 5cm -10cm (Diameter Flower Head)

## Amaranthus Flower (artificial):

- Dark Red colour.
- 30cm (Length)

## Pearl Bead Spray Pick:

- 3 Dimensional Ornament in White colour.
- 15cm (Heigh