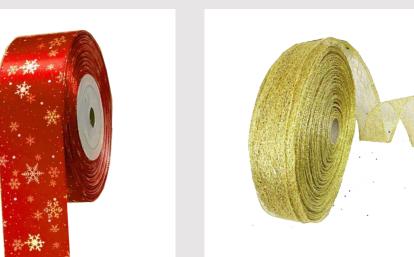

#### Ribbon:

- Red and Gold colours.
- One/Two Loops.
- 6cm (Width)

#### Ribbon:

- Blue and Silver colours.
- One/Two Loops.
- · 6cm (Width)