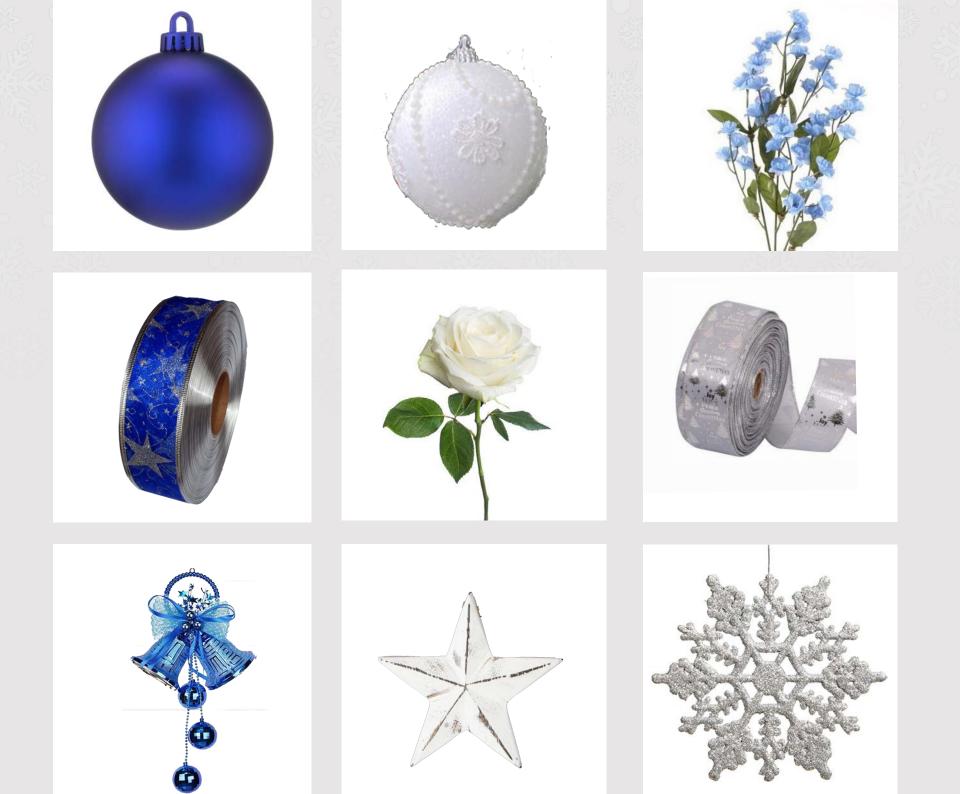

#### **Baubles:**

- Blue and White colours.
- 10cm (Diameter)

#### Snowflake:

- 2 Dimensional Ornament in Silver colour.
- 10cm (Height)

#### Ribbon:

- Blue and Silver colours.
- One/Two Loops.
- · 6cm (Width)

# Bouquet:

- White Rose Flower (artificial).
- Baby's Breath Flower (artificial).
- 40cm-50cm (Diameter)

#### Star:

- 2 Dimensional Ornament in White colour.
- 10cm (Height)