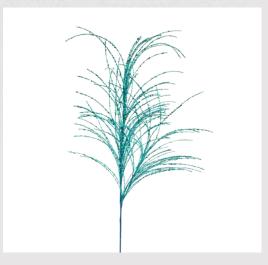

# Glitter Twig and Spray Pick:

- Light Blue and Pink colours.
- 20cm (Height)

## Tinsel (3-5 strings):

- Light Blue colour.
- 20cm 25cm (Length)