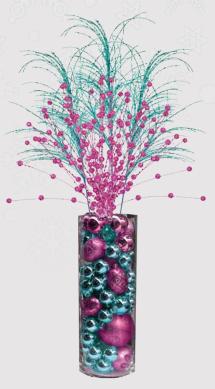

### **Table Top** (Option B - Portrait):

- 25cm (Diameter) 80cm (Height)
- Glass material.
- Ornaments:

White Rose Flower (Artificial)

Blue Baubles (6cm Diameter)

Blue Glitter Twig (15cm Height)

White Pearl Wreath (30cm Diameter)