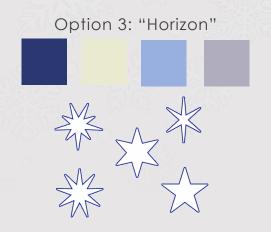

# **Cool Colour Selection**

Deep Blue reflects the sky while the pure white of the stars bring the lights to your home/office.

Bells Ornament.

3 Dimensional Blue.

10cm (Height)

# Colour palette:

40%

10%