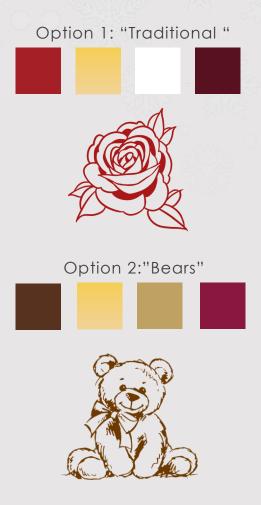

# Warm Colour

Option 1: "Traditional"

## Colour palette:

50%

30%

10%

10%

Illustration based on 70% coverage

Above artist impression is for illustration purpose only

# Warm Colour

Option 2: "Bear"

# Colour palette:

25%

25%

25%

Above artist impression is for illustration purpose only

**Star Topper:** 

- Wood material.
  - 30cm (Height)