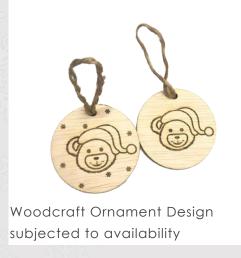

#### **Woodcraft:**

- 2 Dimensional Ornament in Wood.
- 5cm-12cm (Diameter)
- 0.3cm (Depth)