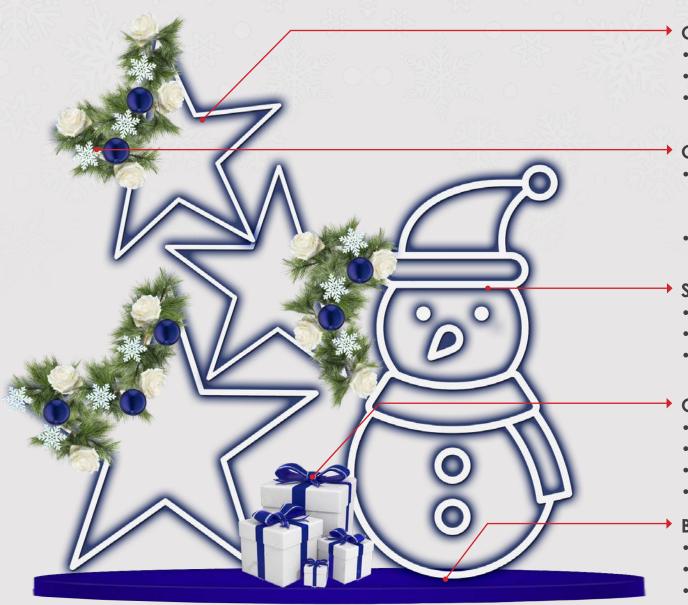

### Display:

- 200cm (Length)
- 30cm (Depth)
- 200cm (Height)

#### **Giant Stars:**

- 2 Dimensional Kapaline Board.
- Blue and White colours.
- 60cm (Diameter)

#### Garland:

- 3 Dimensional Element with White Rose Flower and matching Ornaments.
- 100cm (Legth)

#### Snow Man:

- 2 Dimensional Kapaline Board.
- White and Blue colour.
- 160cm (Diameter)

#### Gift Boxes:

- White and Blue colours.
- 20cm-40cm (Length)
- 20cm-40cm (Depth)
- 20cm-40cm (Height)

#### **Base Platform:**

- Blue Paint Finish.
- 200cm (Length)
- 30cm (Depth)
- 200cm (Height)