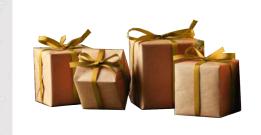

#### Gift Boxes:

- Gold and Red colours.
- 20cm-40cm (Length)
- 20cm-40cm (Depth)
- 20cm-40cm (Height)

#### Gift Boxes:

- Brown and Burgundy.
- 20cm-40cm (Length)
- 20cm-40cm (Depth)
- 20cm-40cm (Height)

#### Gift Boxes:

- Gold and Burgundy colours.
- 20cm-40cm (Length)
- 20cm-40cm (Depth)
- 20cm-40cm (Height)

#### Gift Boxes:

- White and Blue colours.
- 20cm-40cm (Length)
- 20cm-40cm (Depth)
- 20cm-40cm (Height)

#### Gift Boxes:

- Light Blue and Pink.
- 20cm-40cm (Length)
- 20cm-40cm (Depth)
- 20cm-40cm (Height)

#### Gift Boxes:

- Light Blue and Pink colours.
- 20cm-40cm (Length)
- 20cm-40cm (Depth)
- 20cm-40cm (Height)

#### Gift Boxes:

- Gold and Blue colours.
- 20cm-40cm (Length)
- 20cm-40cm (Depth)
- 20cm-40cm (Height)