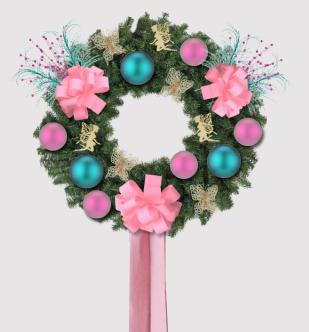

#### **Decorated Wreath:**

- 30cm (Diameter)
- Ornaments:

Light Blue Glitter Twig (10cm Height)

Pink Spray Pick (10cm Height)

Light Blue and Pink Baubles (6cm Diameter)

Pink Ribbon Bow (15cm Length)

Woodcraft Fairy (7cm Length)