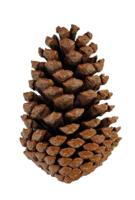

Christmas tree:

• LED static lights. Warm Lights setting.

# Colour palette:



25%

25%

25%



Above artist impression is for illustration purpose only

**Star Topper:** 

- Wood material.
  - 30cm (Height)

#### Ribbon Bow:

- Tartan colour.
- One/Two Loops.
- · 20cm (Length)

#### **Baubles:**

- Gold and Burgundy colours.
- 10cm (Diameter)

# Plush Toy Bear:

- Dark Brown colour.
- 20cm (Height)

# Plush Toy Bear:

- Light Brown colour.
- 15cm (Height)

## **Candy Cane:**

- 3 Dimensional Ornament.
- 13cm (Length)

#### Pine Cone:

- 3 Dimensional Ornament.
- 10cm (Length)

#### **Woodcraft:**

- 2 Dimensional Ornament in Wood.
- 5cm-12cm (Diameter)
- 0.3cm (Depth)

#### Gift Boxes:

- Brown and Burgundy.
- 20cm-40cm (Length)
- 20cm-40cm (Depth)
- 20cm-40cm (Height)























# Warm Colour

Option 2: "Bear"



## Display:

- 200cm (Length)
- 30cm (Depth)
- 200cm (Height)

#### Giant Baubles:

- 2 Dimensional Kapaline Board with Toy Bear Sticker finishing.
- Gold and Burgundy colours.
- 60cm (Diameter)

#### Garland:

- 3 Dimensional Element with Plush Toy Bear and matching Ornaments.
- 100cm (Legth)

#### Santa Claus:

- 2 Dimensional Kapaline Board.
- · Gold colour.
- 160cm (Height)

#### Gift Boxes:

- Gold and Burgundy colours.
- 20cm-40cm (Length)
- 20cm-40cm (Depth)
- 20cm-40cm (Height)

#### **Base Platform:**

- Burgundy Paint Finish.
- 200cm (Length)
- 30cm (Depth)
- 200cm (Height)



#### **Decorated Garland:**

- 130cm (Length)
- Ornaments:

Plush Toy Bears (10cm Height)

Gold and Burgundy (6cm Diameter)

Pine Cone (8cm Length)

Tartan Bow (10cm