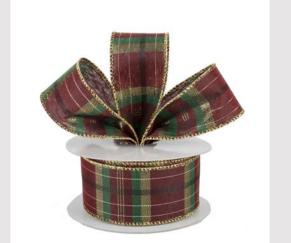

stmas tree:

• LED static lights. Warm Lights setting.

# Colour palette:



25%

25%

25%



Above artist impression is for illustration purpose only

**Star Topper:** 

- Wood material.
  - 30cm (Height)

#### Ribbon Bow:

- Tartan colour.
- One/Two Loops.
- · 20cm (Length)

#### **Baubles:**

- Gold and Burgundy colours.
- 10cm (Diameter)

# Plush Toy Bear:

- Dark Brown colour.
- 20cm (Height)

# Plush Toy Bear:

- Light Brown colour.
- 15cm (Height)

## **Candy Cane:**

- 3 Dimensional Ornament.
- 13cm (Length)

#### Pine Cone:

- 3 Dimensional Ornament.
- 10cm (Length)

#### **Woodcraft:**

- 2 Dimensional Ornament in Wood.
- 5cm-12cm (Diameter)
- 0.3cm (Depth)

#### Gift Boxes:

- Brown and Burgundy.
- 20cm-40cm (Length)
- 20cm-40cm (Depth)
- 20cm-40cm (Height)























# Warm Colour

Option 2: "Bear"



## Display:

- 200cm (Length)
- 30cm (Depth)
- 200cm (Height)

#### Giant Baubles:

- 2 Dimensional Kapaline Board with Toy Bear Sticker finishing.
- Gold and Burgundy colours.
- 60cm (Diameter)

#### Garland:

- 3 Dimensional Element with Plush Toy Bear and matching Ornaments.
- 100cm (Legth)

#### Santa Claus:

- 2 Dimensional Kapaline Board.
- · Gold colour.
- 160cm (Height)

#### Gift Boxes:

- Gold and Burgundy colours.
- 20cm-40cm (Length)
- 20cm-40cm (Depth)
- 20cm-40cm (Height)

#### **Base Platform:**

- Burgundy Paint Finish.
- 200cm (Length)
- 30cm (Depth)
- 200cm (Height)



#### **Decorated Garland:**

- 130cm (Length)
- Ornaments:

Plush Toy Bears (10cm Height)

Gold and Burgundy (6cm Diameter)

Pine Cone (8cm Length)

Tartan Bow (10cm Len