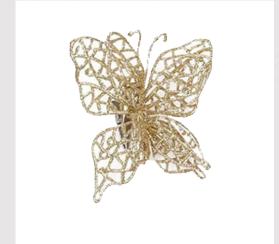

# 8 ft Christmas tree:

LED static lights.
 Warm Lights setting.

# Colour palette:





20%



### Tree Topper:

- Ligth Blue Glitter Twig.
- Pink Spray Pick.
- 40cm (Height)

#### Ribbon:

- Pink and Light Blue colours.
- 6-8Loops.
- · 6cm (Width)

#### **Baubles:**

- Clear Baubles filled with pink glitter.
- 10cm (Diameter)

#### **Baubles:**

- Light Blue colour.
- 10cm (Diameter)

# Glitter Twig and Spray Pick:

- Light Blue and Pink colours.
- 20cm (Height)

## Tinsel (3-5 strings):

- Light Blue colour.
- 20cm 25cm (Length)

## Fairy:

- 2 Dimensional Wood Plaque.
- 7cm-12cm (Height)
- 3cm (Depth)

#### **Butterfly:**

- 3 Dimensional Ornament in Gold.
- 13cm (Height)

#### Gift Boxes:

- Light Blue and Pink.
- 20cm-40cm (Length)
- 20cm-40cm (Depth)
- 20cm-40cm (Height)





















## Display:

- 200cm (Length)
- 30cm (Depth)
- 200cm (Height)

#### Giant Baubles:

- 2 Dimensional Kapaline Board with Butterfly and Fairy Sticker finishing.
- Light Blue and Pink colours.
- 60cm (Diameter)

#### Garland:

- 3 Dimensional Element with Fairy and matching Ornaments.
- 100cm (Legth)

#### Santa Claus:

- 2 Dimensional Kapaline Board.
- Light Blue and Pink colours.
- 160cm (Height)

#### Gift Boxes:

- Light Blue and Pink colours.
- 20cm-40cm (Length)
- 20cm-40cm (Depth)
- 20cm-40cm (Height)

#### **Base Platform:**

- PinkPaint Finish.
- 200cm (Length)
- 30cm (Depth)
- 200cm (Height)

# Cool Colour Option 4: "Fairy"



#### **Decorated Garland:**

- 130cm (Length)
- Ornaments:

Light Blue Glitter Twig (10cm Height)

Pink Spray Pick (10cm Height)

Light Blue and Pin