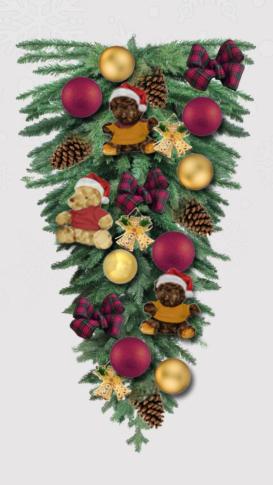

Bears of different sizes creates a joyful and warm feeling.

# Special Basket:

- Plush Toy Bear and Baubles.
  - 50cm (Length)
  - 30cm (Depth)
  - 30cm (Height)

# Plush Toy Bear:

- Dark Brown colour.
- 20cm (Height)

# Plush Toy Bear:

- Light Brown colour.
- 15cm (Height)