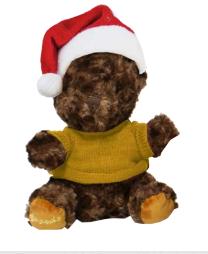

ght)

#### 8 ft Christmas tree:

• LED static lights. Warm Lights setting.

# Colour palette:



25%

25%

25%



Above artist impression is for illustration purpose only

**Star Topper:** 

- Wood material.
  - 30cm (Height)

#### Ribbon Bow:

- Tartan colour.
- One/Two Loops.
- · 20cm (Length)

#### **Baubles:**

- Gold and Burgundy colours.
- 10cm (Diameter)

# Plush Toy Bear:

- Dark Brown colour.
- 20cm (Height)

# Plush Toy Bear:

- Light Brown colour.
- 15cm (Height)

## **Candy Cane:**

- 3 Dimensional Ornament.
- 13cm (Length)

#### Pine Cone:

- 3 Dimensional Ornament.
- 10cm (Length)

#### **Woodcraft:**

- 2 Dimensional Ornament in Wood.
- 5cm-12cm (Diameter)
- 0.3cm (Depth)

#### Gift Boxes:

- Brown and Burgundy.
- 20cm-40cm (Length)
- 20cm-40cm (Depth)
- 20cm-40cm (Height)























# Warm Colour

Option 2: "Bear"



## Display:

- 200cm (Length)
- 30cm (Depth)
- 200cm (Height)

#### Giant Baubles:

- 2 Dimensional Kapaline Board with Toy Bear Sticker finishing.
- Gold and Burgundy colours.
- 60cm (Diameter)

#### Garland:

- 3 Dimensional Element with Plush Toy Bear and matching Ornaments.
- 100cm (Legth)

#### Santa Claus:

- 2 Dimensional Kapaline Board.
- · Gold colour.
- 160cm (Height)

#### Gift Boxes:

- Gold and Burgundy colours.
- 20cm-40cm (Length)
- 20cm-40cm (Depth)
- 20cm-40cm (Height)

#### **Base Platform:**

- Burgundy Paint Finish.
- 200cm (Length)
- 30cm (Depth)
- 200cm (Height)



#### **Decorated Garland:**

- 130cm (Length)
- Ornaments:

Plush Toy Bears (10cm Height)

Gold and Burgundy (6cm Diameter)

Pine Cone (8cm Length)