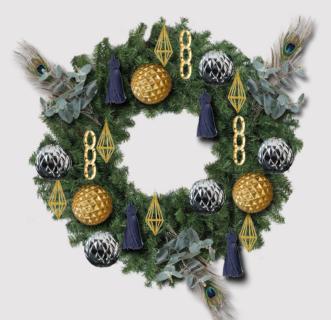

#### **Decorated Wreath:**

- 30cm (Diameter)
- Ornaments:

Peacock Feather (15cm Length)

Eucalyptus Branch (10cm Length)

Grey and Gold Baubles (6cm Diameter)

Gold Diamond (8cm Length)

Blue Tassel (8cm Length)

Gold Chain (10cm Length)