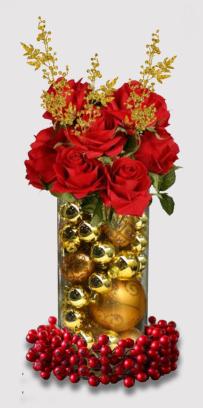

## **Table Top** (Option A - Landscape):

- 60cm (Length) 30 cm (Depth) 40cm (Height)
- Glass material.
- Ornaments:

Red Rose Flower (Artificial)

Gold Baubles (6cm Diameter)

# **Table Top** (Option B - Portrait):

- 25cm (Diameter) 80cm (Height)
- Glass material.
- Ornaments:

Red Rose Flower (Artificial)

Gold Baubles (6cm Diameter)

Gold Glitter Twig (15cm Height)

Red Berries Wreath (30cm Diameter)