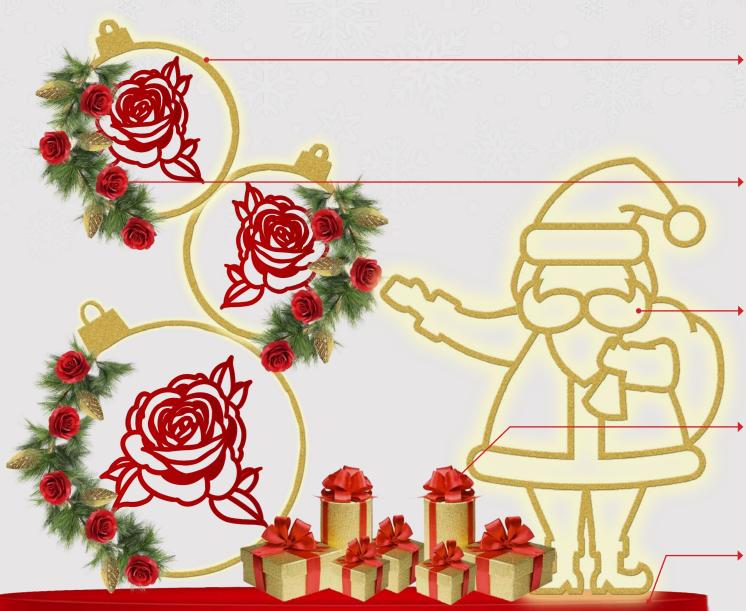

# Warm Colour

Option 1: "Traditional"

#### Giant Baubles:

- 2 Dimensional Kapaline Board with Rose Sticker finishing.
- Gold and Red colours.
- 60cm (Diameter)

#### Garland:

- 3 Dimensional Element with Rose Flower and matching Ornaments.
- 100cm (Legth)

#### Santa Claus:

- 2 Dimensional Kapaline Board.
- Gold colour.
- 160cm (Height)