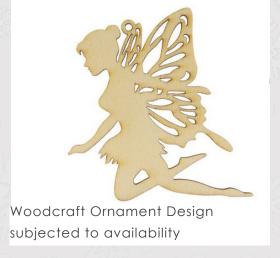

.

#### 8 ft Christmas tree:

LED static lights.
 Warm Lights setting.

# Colour palette:





20%



### Tree Topper:

- Ligth Blue Glitter Twig.
- Pink Spray Pick.
- 40cm (Height)

#### Ribbon:

- Pink and Light Blue colours.
- 6-8Loops.
- · 6cm (Width)

#### **Baubles:**

- Clear Baubles filled with pink glitter.
- 10cm (Diameter)

#### **Baubles:**

- Light Blue colour.
- 10cm (Diameter)

# Glitter Twig and Spray Pick:

- Light Blue and Pink colours.
- 20cm (Height)

## Tinsel (3-5 strings):

- Light Blue colour.
- 20cm 25cm (Length)

## Fairy:

- 2 Dimensional Wood Plaque.
- 7cm-12cm (Height)
- 3cm (Depth)

#### **Butterfly:**

- 3 Dimensional Ornament in Gold.
- 13cm (Height)

#### Gift Boxes:

- Light Blue and Pink.
- 20cm-40cm (Length)
- 20cm-40cm (Depth)
- 20cm-40cm (Height)





















## Display:

- 200cm (Length)
- 30cm (Depth)
- 200cm (Height)

#### Giant Baubles:

- 2 Dimensional Kapaline Board with Butterfly and Fairy Sticker finishing.
- Light Blue and Pink colours.
- 60cm (Diameter)

#### Garland:

- 3 Dimensional Element with Fairy and matching Ornaments.
- 100cm (Legth)

#### Santa Claus:

- 2 Dimensional Kapaline Board.
- Light Blue and Pink colours.
- 160cm (Height)

#### Gift Boxes:

- Light Blue and Pink colours.
- 20cm-40cm (Length)
- 20cm-40cm (Depth)
- 20cm-40cm (Height)

#### **Base Platform:**

- PinkPaint Finish.
- 200cm (Length)
- 30cm (Depth)
- 200cm (Height)

# Cool Colour Option 4: "Fairy"



#### **Decorated Garland:**

- 130cm (Length)
- Ornaments:

Light Blue Glitter Twig (10cm Height)

Pink Spray Pick (10cm Height)

Light Blue a