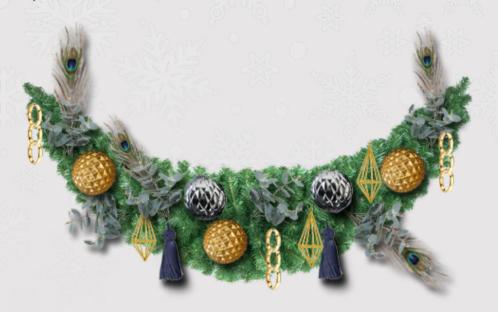

#### **Decorated Garland:**

- 130cm (Length)
- Ornaments:

Peacock Feather (15cm Length)

Eucalyptus Branch (10cm Length)

Grey and Gold Baubles (6cm Diameter)

Gold Diamond (8cm Length)

Blue Tassel (8cm Length)

Gold Chain (10cm Length)