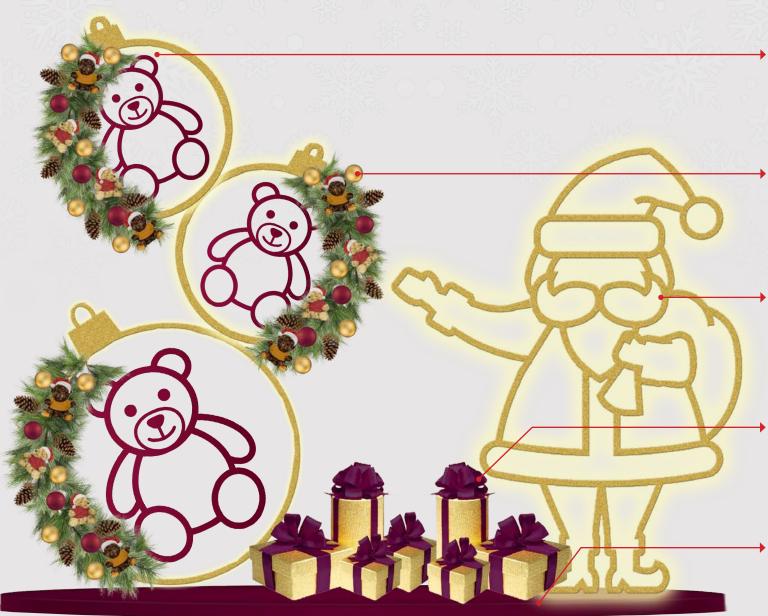

#### Giant Baubles:

- 2 Dimensional Kapaline Board with Toy Bear Sticker finishing.
- Gold and Burgundy colours.
- 60cm (Diameter)

#### Santa Claus:

- 2 Dimensional Kapaline Board.
- · Gold colour.
- 160cm (Height)

#### Gift Boxes:

- Gold and Burgundy colours.
- 20cm-40cm (Length)
- 20cm-40cm (Depth)
- 20cm-40cm (Height)