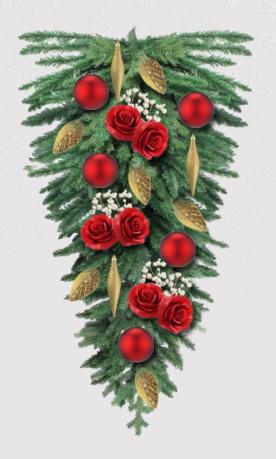

# **Decorated Swag:**

- 130cm (Length)
- Ornaments:

Red Rose Flower (Artificial)

Red and Gold Baubles (6cm Diameter)

Pearl Bead Spray Pick (10cm Height)

Gold Leaf (6cm Length)

Gold Droplets (10cm Height)

#### **Decorated Garland:**

- 130cm (Length)
- Ornaments:

Red Rose Flower (Artificial)
Red and Gold Baubles (6cm Diameter)
Pearl Bead Spray Pick (10cm Height)
Gold Leaf (6cm Length)

#### **Decorated Wreath:**

- 30cm (Diameter)
- Ornaments:

Red Rose Flower (Artificial)
Red and Gold Baubles (6cm Diameter)
Pearl Bead Spray Pick (10cm Height)
Gold Leaf (6cm Length)