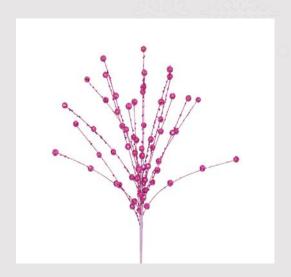

## Pearl Bead Spray Pick:

- 3 Dimensional Ornament in White colour.
- 15cm (Height)

#### **Decorated Garland:**

- 130cm (Length)
- Ornaments:

Red Rose Flower (Artificial)
Red and Gold Baubles (6cm Diameter)
Pearl Bead Spray Pick (10cm Height)
Gold Leaf (6cm Length)

#### **Decorated Wreath:**

- 30cm (Diameter)
- Ornaments:

Red Rose Flower (Artificial)
Red and Gold Baubles (6cm Diameter)
Pearl Bead Spray Pick (10cm Height)
Gold Leaf (6cm Length)