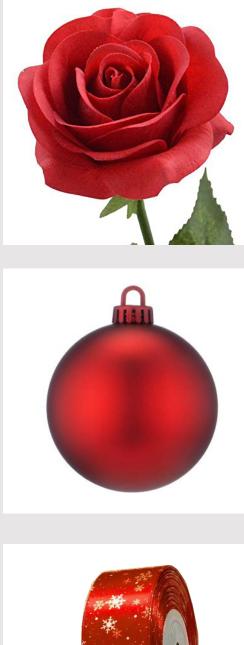

# **Bouquet:**

- Red Rose Flower (artificial)
- Pearl Bead Spray.
- 40cm-50cm (Diameter)

#### **Baubles:**

- Gold and Red colours.
- 10cm (Diameter)

#### Ribbon:

- Red and Gold colours.
- One/Two Loops.
- 6cm (Width)