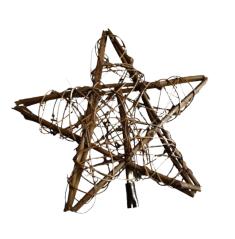

# Star Topper:

- Gold colour.
- 30cm (Height)

# Colour palette:

25%

25%

25%

Above artist impression is for illustration purpose only

**Star Topper:** 

- Wood material.
  - 30cm (Height)

#### Star Topper:

- White colour.
- 30cm (Height)

## Colour palette:

40%

40%

20%

Star Topper:

- · Gold colour.
- 30cm (Height)