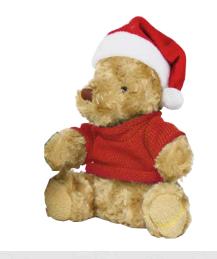

t)

#### 8 ft Christmas tree:

• LED static lights. Warm Lights setting.

# Colour palette:



25%

25%

25%



Above artist impression is for illustration purpose only

**Star Topper:** 

- Wood material.
  - 30cm (Height)

#### Ribbon Bow:

- Tartan colour.
- One/Two Loops.
- · 20cm (Length)

#### **Baubles:**

- Gold and Burgundy colours.
- 10cm (Diameter)

# Plush Toy Bear:

- Dark Brown colour.
- 20cm (Height)

# Plush Toy Bear:

- Light Brown colour.
- 15cm (Height)

## **Candy Cane:**

- 3 Dimensional Ornament.
- 13cm (Length)

#### Pine Cone:

- 3 Dimensional Ornament.
- 10cm (Length)

#### **Woodcraft:**

- 2 Dimensional Ornament in Wood.
- 5cm-12cm (Diameter)
- 0.3cm (Depth)

#### Gift Boxes:

- Brown and Burgundy.
- 20cm-40cm (Length)
- 20cm-40cm (Depth)
- 20cm-40cm (Height)























# Warm Colour

Option 2: "Bear"



## Display:

- 200cm (Length)
- 30cm (Depth)
- 200cm (Height)

#### Giant Baubles:

- 2 Dimensional Kapaline Board with Toy Bear Sticker finishing.
- Gold and Burgundy colours.
- 60cm (Diameter)

#### Garland:

- 3 Dimensional Element with Plush Toy Bear and matching Ornaments.
- 100cm (Legth)

#### Santa Claus:

- 2 Dimensional Kapaline Board.
- · Gold colour.
- 160cm (Height)

#### Gift Boxes:

- Gold and Burgundy colours.
- 20cm-40cm (Length)
- 20cm-40cm (Depth)
- 20cm-40cm (Height)

#### **Base Platform:**

- Burgundy Paint Finish.
- 200cm (Length)
- 30cm (Depth)
- 200cm (Height)



#### **Decorated Garland:**

- 130cm (Length)
- Ornaments:

Plush Toy Bears (10cm Height)

Gold and Burgundy (6cm Diameter)

Pine Cone (8cm Length)

Ta