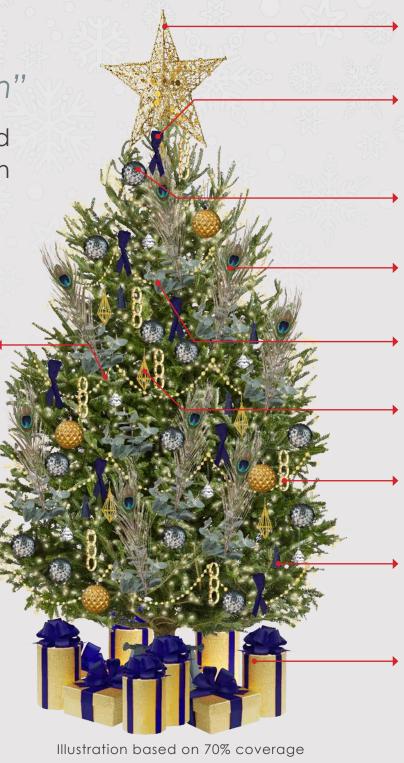

# Special Edition Christmas 2021 Collection

Prince's Collection 2021 proposes a Special Edition for our special clients. Unique ornaments and an original theme follows the new trends and impression.

Eclectic ornaments and jewellery brings forth an exquisite and luxurious ambience to your home.

#### Pearl Bead Garland:

- · Gold colour.
- 25cm (Bow Height)
- 50cm (Bow Length)

#### 8 ft Christmas tree:

LED static lights.
 Warm Lights setting.

## Colour palette:

40%

40%

20%

Star Topper:

- · Gold colour.
- 30cm (Height)

#### Ribbon Bow:

- · Blue colour.
- One/Two Loops.
- 15cm (Length)

#### Bauble:

- Grey and Gold colours.
- 10cm (Diameter)

### Peacock Feather (Artificial):

- 2 Dimensional Ornament.
- 20cm (Length)

## → Eucalyptus Branch (Artificial):

- Grey colour.
- 20cm (Length)

## Diamond (Forex):

- 3 Dimensional Ornament in Gold colour.
- 15cm (Height)

#### Chain:

- 3 Dimensional Ornament in Gold colour.
- 15cm (Length)

#### Tassel:

- 3 Dimensional Ornament in Blue colour.
- 15cm (Length)

#### Gift Boxes:

- Gold and Blue colours.
- 20cm-40cm (Length)
- 20cm-40cm (Depth)
- 20cm-40cm (Height)