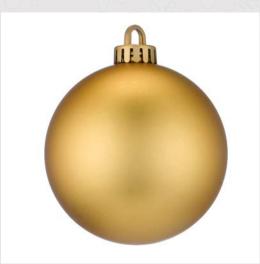

#### **Baubles:**

- Gold and Red colours.
- 10cm (Diameter)

#### **Baubles:**

- Gold and Burgundy colours.
- 10cm (Diameter)

#### **Baubles:**

- Blue and White colours.
- 10cm (Diameter)

#### Bauble:

- Grey and Gold colours.
- 10cm (Diameter)