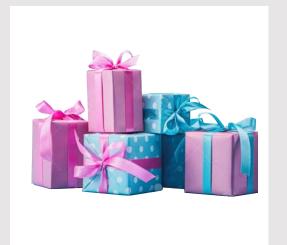

#### Gift Boxes:

- Light Blue and Pink.
- 20cm-40cm (Length)
- 20cm-40cm (Depth)
- 20cm-40cm (Height)

#### Gift Boxes:

- Light Blue and Pink colours.
- 20cm-40cm (Length)
- 20cm-40cm (Depth)
- 20cm-40cm (Height)