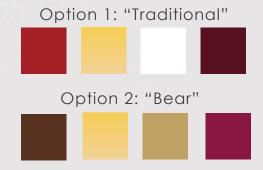

d, without the prior permission of Prince's Landscape Pte Ltd

# **Table of Contents**

| 1   | Collection 2021         | 1  |
|-----|-------------------------|----|
| 2   | Colour Theme Selections | 2  |
| 3   | Warm Colour Selections  | 3  |
|     | Traditional             | 4  |
|     | Bear                    | 11 |
| 4   | Cool Colour Selections  | 18 |
|     | Horizon                 | 19 |
|     | Fairy and Butterfly     | 26 |
| (5) | Special Edition         | 33 |

# **Collection 2021**

Prince's Collection 2021 proposes two colour theme selections with four options among which the client can choose their preference. 2021 Themes were inspired from traditional elements and new trends to present our clients a wide range of options.

# **Colour Theme Selection**

# **Warm Colours**



# **Cool Colours**



# **Warm Colour Selection**



Roses were the first ornaments used in Christmas Trees.

#### 8 ft Christmas tree:

LED static lights.
 Warm Lights setting.

## Colour palette:

50%

30%

10%

10%



Illustration based on 70% coverage

Above artist impression is for illustration purpose only

# Star Topper:

- Gold colour.
- 30cm (Height)

# **Bouquet:**

- Red Rose Flower (artificial)
- Pearl Bead Spray.
- 40cm-50cm (Diameter)

#### Ribbon:

- Red and Gold colours.
- One/Two Loops.
- 6cm (Width)

#### **Baubles:**

- Gold and Red colours.
- 10cm (Diameter)

## Rose Flower (artificial):

- Red colour.
- 5cm -10cm (Diameter Flower Head)

## Amaranthus Flower (artificial):

- Dark Red colour.
- 30cm (Length)

## Pearl Bead Spray Pick:

- 3 Dimensional Ornament in White