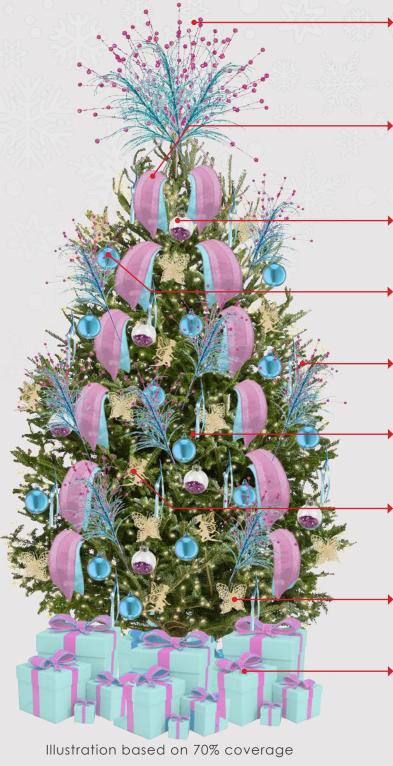

Fairies and butterflies resonate with hope and fairytales.

#### 8 ft Christmas tree:

LED static lights.
 Warm Lights setting.

# Colour palette:

20%

### Tree Topper:

- Ligth Blue Glitter Twig.
- Pink Spray Pick.
- 40cm (Height)

#### Ribbon:

- Pink and Light Blue colours.
- 6-8Loops.
- · 6cm (Width)

#### **Baubles:**

- Clear Baubles filled with pink glitter.
- 10cm (Diameter)

#### **Baubles:**

- Light Blue colour.
- 10cm (Diameter)

# Glitter Twig and Spray Pick:

- Light Blue and Pink colours.
- 20cm (Height)

## Tinsel (3-5 strings):

- Light Blue colour.
- 20cm 25cm (Length)

## Fairy:

- 2 Dimensional Wood Plaque.
- 7cm-12cm (Height)
- 3cm (Depth)

#### **Butterfly:**

- 3 Dimensional Ornament in Gold.
- 13cm (Height)

#### Gift Boxes:

- Light Blue and Pink.
- 20cm-40cm (Length)
- 20cm-40cm (Depth)
- 20cm-40cm (Height)