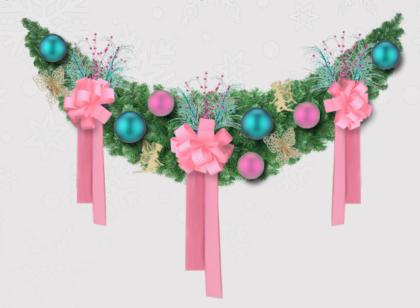

#### Garland:

- 3 Dimensional Element with Fairy and matching Ornaments.
- 100cm (Legth)

#### **Decorated Garland:**

- 130cm (Length)
- Ornaments:

Light Blue Glitter Twig (10cm Height)

Pink Spray Pick (10cm Height)

Light Blue and Pink Baubles (6cm Diameter)

Pink Ribbon Bow (15cm Length)

Woodcraft Fairy (7cm Length)

Gold Butterfly (13cm Height)