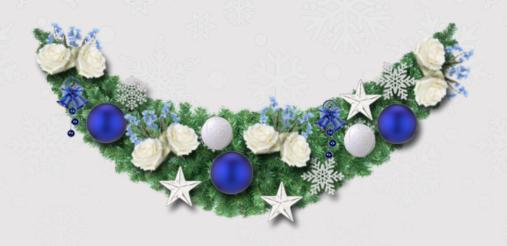

#### **Decorated Garland:**

- 130cm (Length)
- Ornaments:

White Rose Flower (Artificial)

Baby's Breath Flower (Artificial)

Blue and White Baubles (6cm Length)

White Star (10cm Length)

Blue Bells (10cm Height)

#### **Decorated Wreath:**

- 30cm (Diameter)
- Ornaments:

White Rose Flower (Artificial)

Baby's Breath Flower (Artificial)

Blue and White Baubles (6cm Length)

White Star (10cm Length)

Blue Bells (10cm Height)

## **Decorated Swag:**

- 130cm (Length)
- Ornaments:

White Rose Flower (Artificial)
Baby's Breath Flower (Artificial)
Blue and White Baubles (6cm Length)
White Star (10cm Length)
Blue Bells (10cm Height)