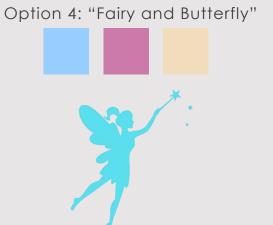

Fairies and butterflies resonate with hope and fairytales.

# Colour palette:

20%

# Cool Colour Option 4: "Fairy"