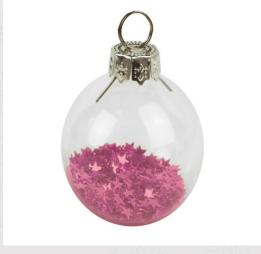

es.

#### 8 ft Christmas tree:

LED static lights.
 Warm Lights setting.

# Colour palette:





20%



### Tree Topper:

- Ligth Blue Glitter Twig.
- Pink Spray Pick.
- 40cm (Height)

#### Ribbon:

- Pink and Light Blue colours.
- 6-8Loops.
- · 6cm (Width)

#### **Baubles:**

- Clear Baubles filled with pink glitter.
- 10cm (Diameter)

#### **Baubles:**

- Light Blue colour.
- 10cm (Diameter)

# Glitter Twig and Spray Pick:

- Light Blue and Pink colours.
- 20cm (Height)

## Tinsel (3-5 strings):

- Light Blue colour.
- 20cm 25cm (Length)

## Fairy:

- 2 Dimensional Wood Plaque.
- 7cm-12cm (Height)
- 3cm (Depth)

#### **Butterfly:**

- 3 Dimensional Ornament in Gold.
- 13cm (Height)

#### Gift Boxes:

- Light Blue and Pink.
- 20cm-40cm (Length)
- 20cm-40cm (Depth)
- 20cm-40cm (Height)





















## Display:

- 200cm (Length)
- 30cm (Depth)
- 200cm (Height)

#### Giant Baubles:

- 2 Dimensional Kapaline Board with Butterfly and Fairy Sticker finishing.
- Light Blue and Pink colours.
- 60cm (Diameter)

#### Garland:

- 3 Dimensional Element with Fairy and matching Ornaments.
- 100cm (Legth)

#### Santa Claus:

- 2 Dimensional Kapaline Board.
- Light Blue and Pink colours.
- 160cm (Height)

#### Gift Boxes:

- Light Blue and Pink colours.
- 20cm-40cm (Length)
- 20cm-40cm (Depth)
- 20cm-40cm (Height)

#### **Base Platform:**

- PinkPaint Finish.
- 200cm (Length)
- 30cm (Depth)
- 200cm (Height)

# Cool Colour Option 4: "Fairy"



#### **Decorated Garland:**

- 130cm (Length)
- Ornaments:

Light Blue Glitter Twig (10cm Height)

Pink Spray Pick (10cm Height)

Light Blue