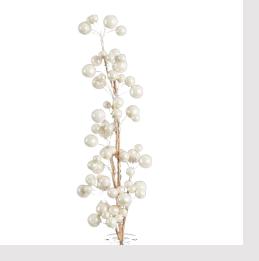

## Pearl Bead Spray Pick:

- 3 Dimensional Ornament in White colour.
- 15cm (Height)

### **Table Top** (Option B - Portrait):

- 25cm (Diameter) 80cm (Height)
- Glass material.
- Ornaments:

White Rose Flower (Artificial)

Blue Baubles (6cm Diameter)

Blue Glitter Twig (15cm Height)

White Pearl Wreath (30cm Diameter)