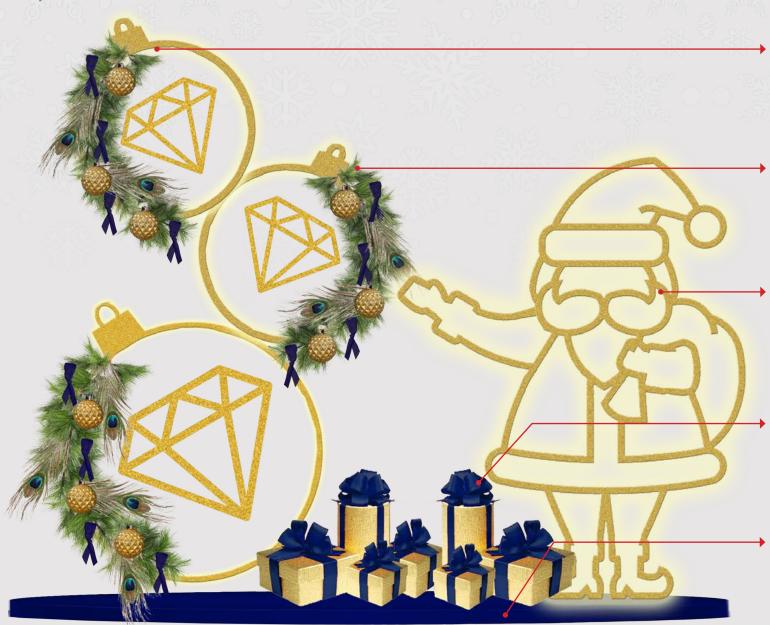

# Display:

- 200cm (Length)
- 30cm (Depth)
- 200cm (Height)

#### Giant Baubles:

- 2 Dimensional Kapaline Board with Diamond Sticker finishing.
- · Gold colour.
- 60cm (Diameter)

#### Garland:

- 3 Dimensional Element with Peacock Feather and matching Ornaments.
- 100cm (Legth)

#### Santa Claus:

- 2 Dimensional Kapaline Board.
- Gold colour.
- 160cm (Height)

#### Gift Boxes:

- Gold and Blue colours.
- 20cm-40cm (Length)
- 20cm-40cm (Depth)
- 20cm-40cm (Height)

#### **Base Platform:**

- Blue Paint Finish.
- 200cm (Length)
- 30cm (Depth)
- 200cm (Height)