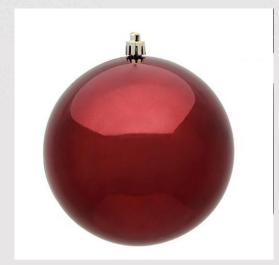

#### **Baubles:**

- Gold and Red colours.
- 10cm (Diameter)

#### **Baubles:**

- Gold and Burgundy colours.
- 10cm (Diameter)

#### **Baubles:**

- Blue and White colours.
- 10cm (Diameter)