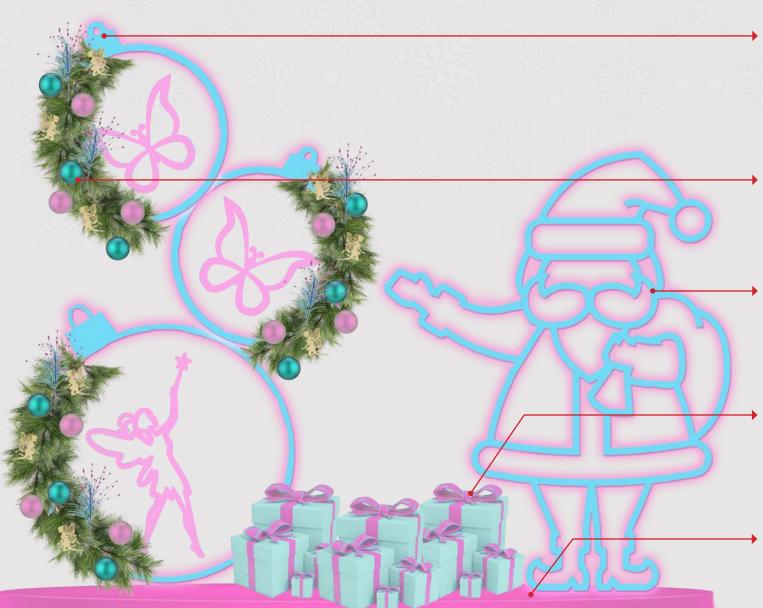

#### Giant Baubles:

- 2 Dimensional Kapaline Board with Butterfly and Fairy Sticker finishing.
- Light Blue and Pink colours.
- 60cm (Diameter)

#### Garland:

- 3 Dimensional Element with Fairy and matching Ornaments.
- 100cm (Legth)

#### Santa Claus:

- 2 Dimensional Kapaline Board.
- Light Blue and Pink colours.
- 160cm (Height)

#### Gift Boxes:

- Light Blue and Pink colours.
- 20cm-40cm (Length)
- 20cm-40cm (Depth)
- 20cm-40cm (Height)