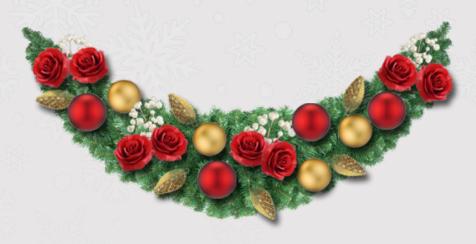

#### Garland:

- 3 Dimensional Element with Rose Flower and matching Ornaments.
- 100cm (Legth)

#### **Decorated Garland:**

- 130cm (Length)
- Ornaments:

Red Rose Flower (Artificial)
Red and Gold Baubles (6cm Diameter)
Pearl Bead Spray Pick (10cm Height)
Gold Leaf (6cm Length)