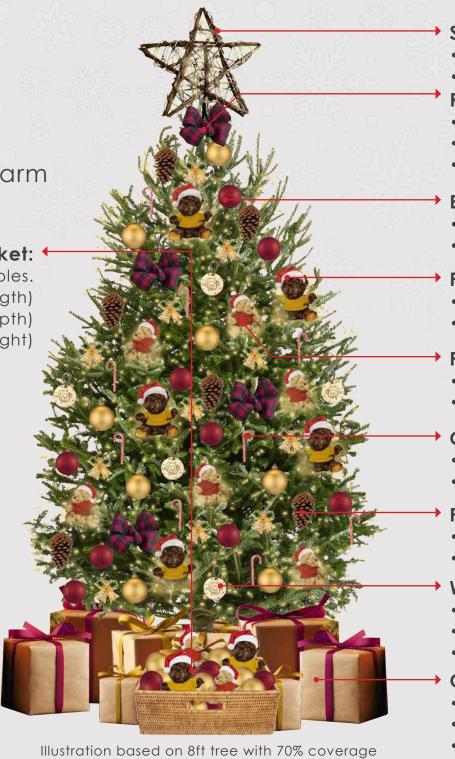

#### 8 ft Christmas tree:

LED static lights.
 Warm Lights setting.

## Colour palette:

50%

30%

10%

10%

Illustration based on 70% coverage

Above artist impression is for illustration purpose only

# Star Topper:

- Gold colour.
- 30cm (Height)

# **Bouquet:**

- Red Rose Flower (artificial)
- Pearl Bead Spray.
- 40cm-50cm (Diameter)

#### Ribbon:

- Red and Gold colours.
- One/Two Loops.
- 6cm (Width)

#### **Baubles:**

- Gold and Red colours.
- 10cm (Diameter)