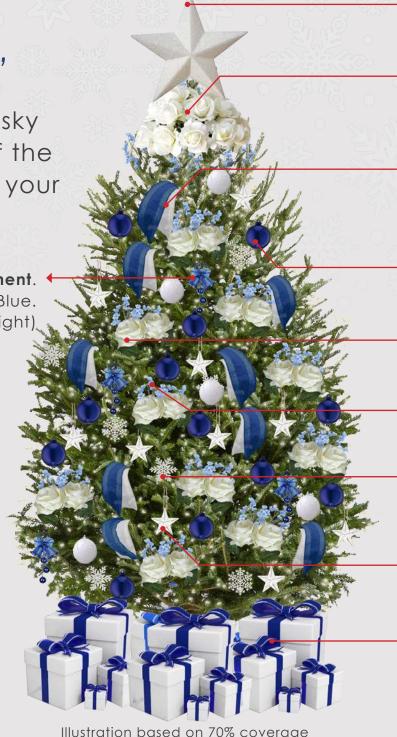

# **Cool Colour Selection**

Deep Blue reflects the sky while the pure white of the stars bring the lights to your home/office.

Bells Ornament.

3 Dimensional Blue.

10cm (Height)

#### 8 ft Christmas tree:

• LED static lights. Cool Lights setting.

#### Star Topper:

- White colour.
- 30cm (Height)

# Bouquet:

- White Rose Flower (artificial).
- Baby's Breath Flower (artificial).
- 40cm-50cm (Diameter)

#### Ribbon:

- Blue and Silver colours.
- One/Two Loops.
- · 6cm (Width)

#### **Baubles:**

- Blue and White colours.
- 10cm (Diameter)

#### Snowflake:

- 2 Dimensional Ornament in Silver colour.
- 10cm (Height)

#### Star:

- 2 Dimensional Ornament in White colour.
- 10cm (Height)

#### Gift Boxes:

- White and Blue colours.
- 20cm-40cm (Length)
- 20cm-40cm (Depth)
- 20cm-40cm (Height)