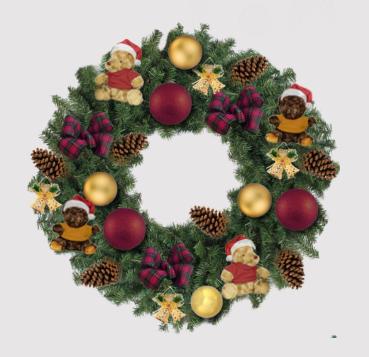

#### **Decorated Wreath:**

- 30cm (Diameter)
- Ornaments:

Plush Toy Bears (10cm Height)

Gold and Burgundy (6cm Diameter)

Pine Cone (8cm Length)

Tartan Bow (10cm Length)

Gold Bells (6cm Height)