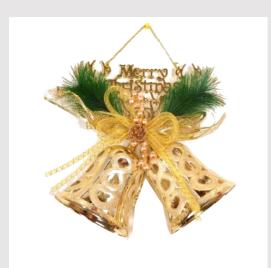

ristmas tree:

• LED static lights. Warm Lights setting.

# Colour palette:



25%

25%

25%



Above artist impression is for illustration purpose only

**Star Topper:** 

- Wood material.
  - 30cm (Height)

#### Ribbon Bow:

- Tartan colour.
- One/Two Loops.
- · 20cm (Length)

#### **Baubles:**

- Gold and Burgundy colours.
- 10cm (Diameter)

# Plush Toy Bear:

- Dark Brown colour.
- 20cm (Height)

# Plush Toy Bear:

- Light Brown colour.
- 15cm (Height)

## **Candy Cane:**

- 3 Dimensional Ornament.
- 13cm (Length)

#### Pine Cone:

- 3 Dimensional Ornament.
- 10cm (Length)

#### **Woodcraft:**

- 2 Dimensional Ornament in Wood.
- 5cm-12cm (Diameter)
- 0.3cm (Depth)

#### Gift Boxes:

- Brown and Burgundy.
- 20cm-40cm (Length)
- 20cm-40cm (Depth)
- 20cm-40cm (Height)























# Warm Colour

Option 2: "Bear"



## Display:

- 200cm (Length)
- 30cm (Depth)
- 200cm (Height)

#### Giant Baubles:

- 2 Dimensional Kapaline Board with Toy Bear Sticker finishing.
- Gold and Burgundy colours.
- 60cm (Diameter)

#### Garland:

- 3 Dimensional Element with Plush Toy Bear and matching Ornaments.
- 100cm (Legth)

#### Santa Claus:

- 2 Dimensional Kapaline Board.
- · Gold colour.
- 160cm (Height)

#### Gift Boxes:

- Gold and Burgundy colours.
- 20cm-40cm (Length)
- 20cm-40cm (Depth)
- 20cm-40cm (Height)

#### **Base Platform:**

- Burgundy Paint Finish.
- 200cm (Length)
- 30cm (Depth)
- 200cm (Height)



#### **Decorated Garland:**

- 130cm (Length)
- Ornaments:

Plush Toy Bears (10cm Height)

Gold and Burgundy (6cm Diameter)

Pine Cone (8cm Length)

Tartan Bow (10cm L