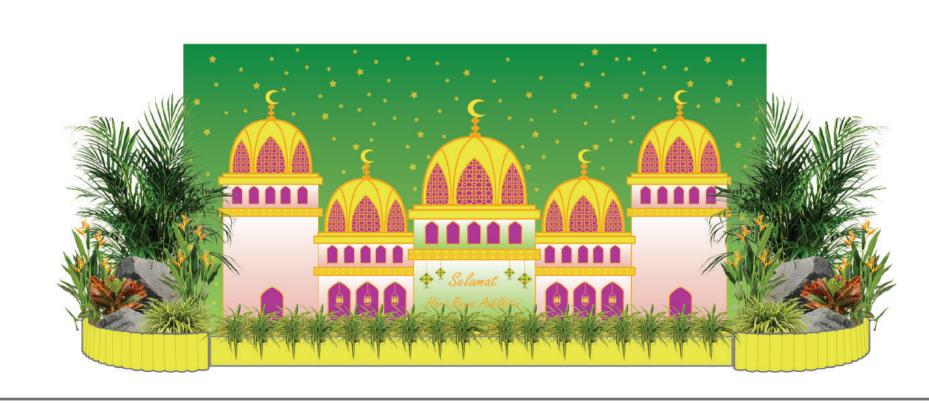

## 8. MINI BACKDROP Items Code **Price** Reference Description 8. Kapaline mini backdrop. Five working days lead time upon confirmation. 200 cm (H) -400cm (W) Die Cut Kapaline Display Panel fixed onto modular system. Price includes → Kapaline backdrop print production and installation. Client to provide printable artwork. → Modular system 8.001 \$1900.00 Design option: 500\$ fee. 4m 8. Kapaline mini backdrop and live potted plants. Five working days lead time upon confirmation. 30 plants → Grouping plant Die Cut Kapaline Display Panel fixed onto modular system. Price includes → Kapaline Panel print production and installation. Client to provide printable artwork. Design option: 500\$ fee. \$2300.00 2m Live potted plants. Plant species to be defined by client based on Prince's list. 8.002 50 plants + boulders \$2700.00 6.4m Front View (50 plants + boulders)