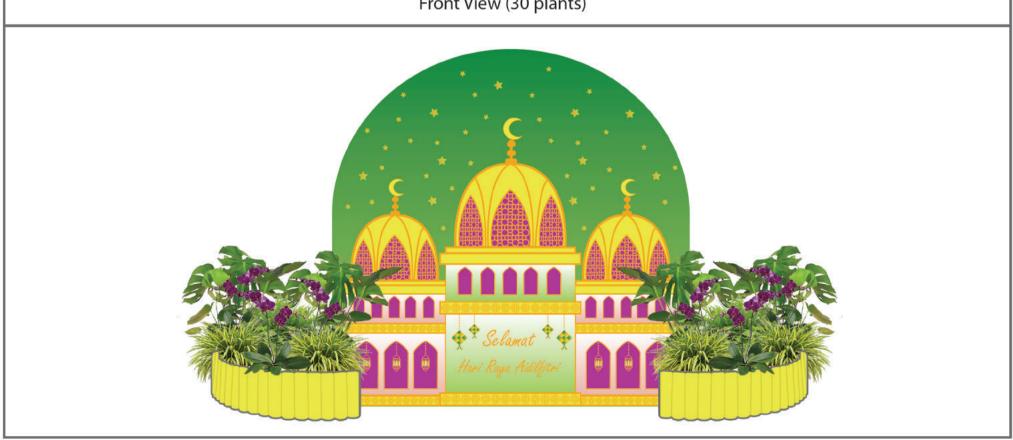

## 7. DISPLAY PANEL /PARTITION **Items Code** Reference **Price** Description 7. Die Cut Kapaline Display Panel. Five working days lead time upon confirmation. 200 cm (H) -200cm (W) Die Cut Kapaline Display Panel fixed onto modular system. Price includes → Kapaline backdrop print production and installation. Client to provide printable artwork. → Modular system 7.001 \$850.00 Design option: 500\$ fee. 2m 7. Die Cut Kapaline Display Panel and live potted plants. Five working days lead time upon confirmation. 30 plants Grouping plant Die Cut Kapaline Display Panel fixed onto modular system. Price includes → Kapaline Panel print production and installation. Client to provide printable artwork. 0.8m Design option: 500\$ fee. \$1250.00 Live potted plants. Plant species to 2<sub>m</sub> be defined by client based on Prince's list. 7.002 50 plants + boulders \$1650.00 4m Front View (30 plants)