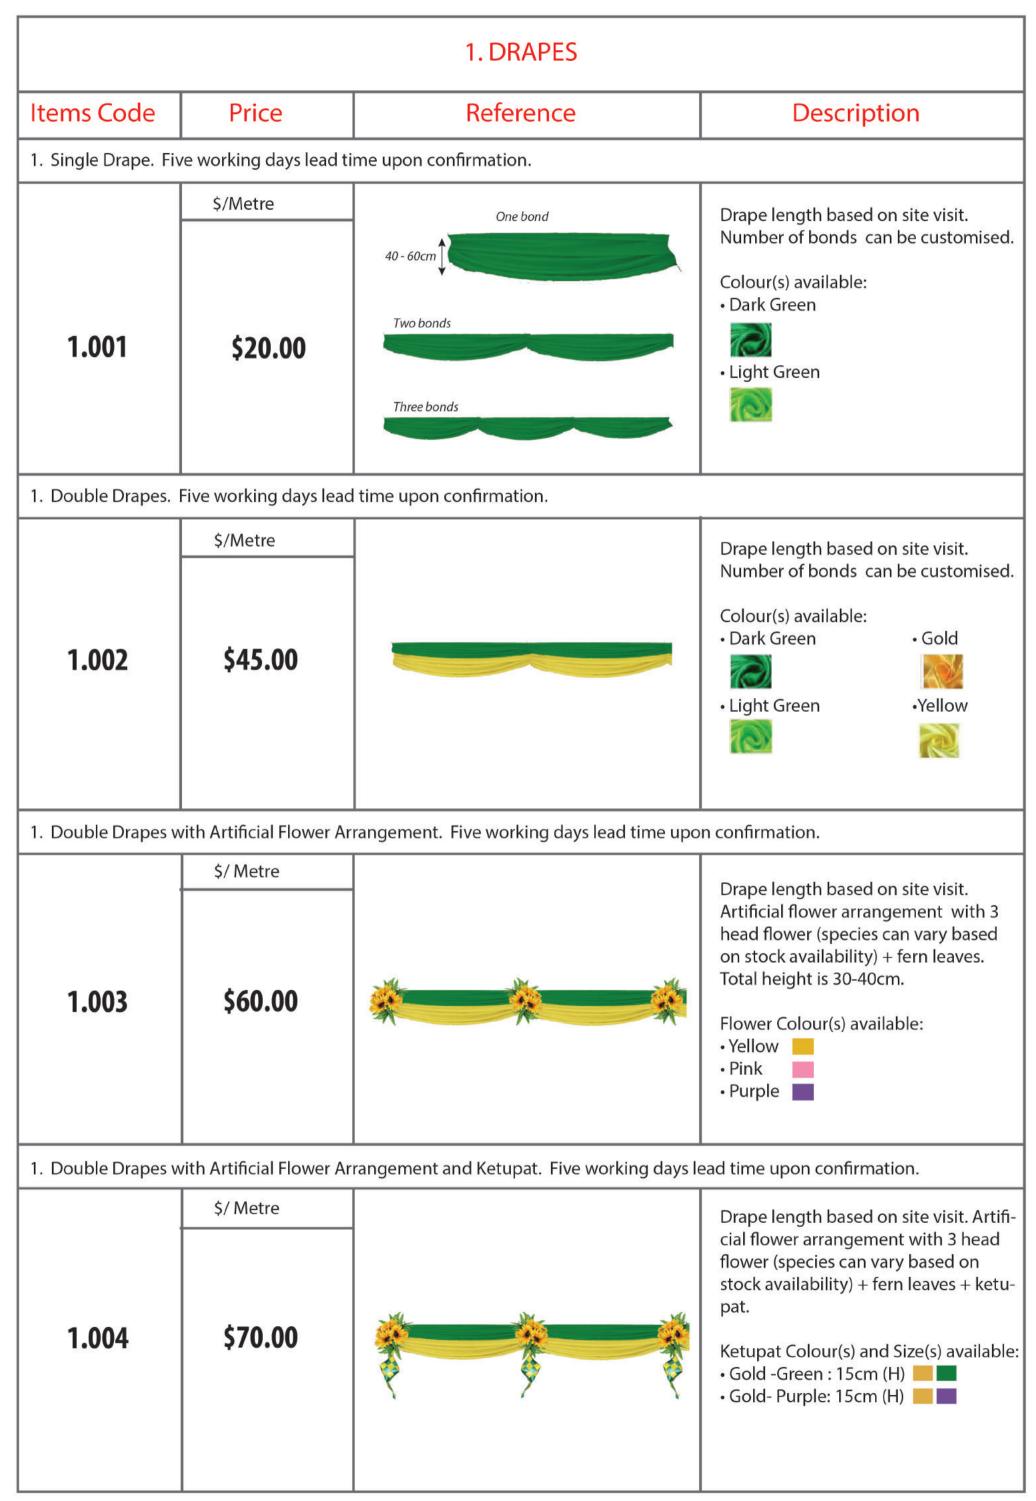

## **Table of Contents**

| 1 | Drapes                  | 1 |
|---|-------------------------|---|
| 2 | Ketupat                 | 2 |
| 3 | Flower Arrangement      | 2 |
| 4 | Curtain Lights          | 2 |
| 5 | Stickers                | 3 |
| 6 | Kapaline                | 4 |
| 7 | Display Panel/Partition | 5 |
| 8 | Mini Backdrop           | 6 |
| 9 | Suggested Plant         | 7 |