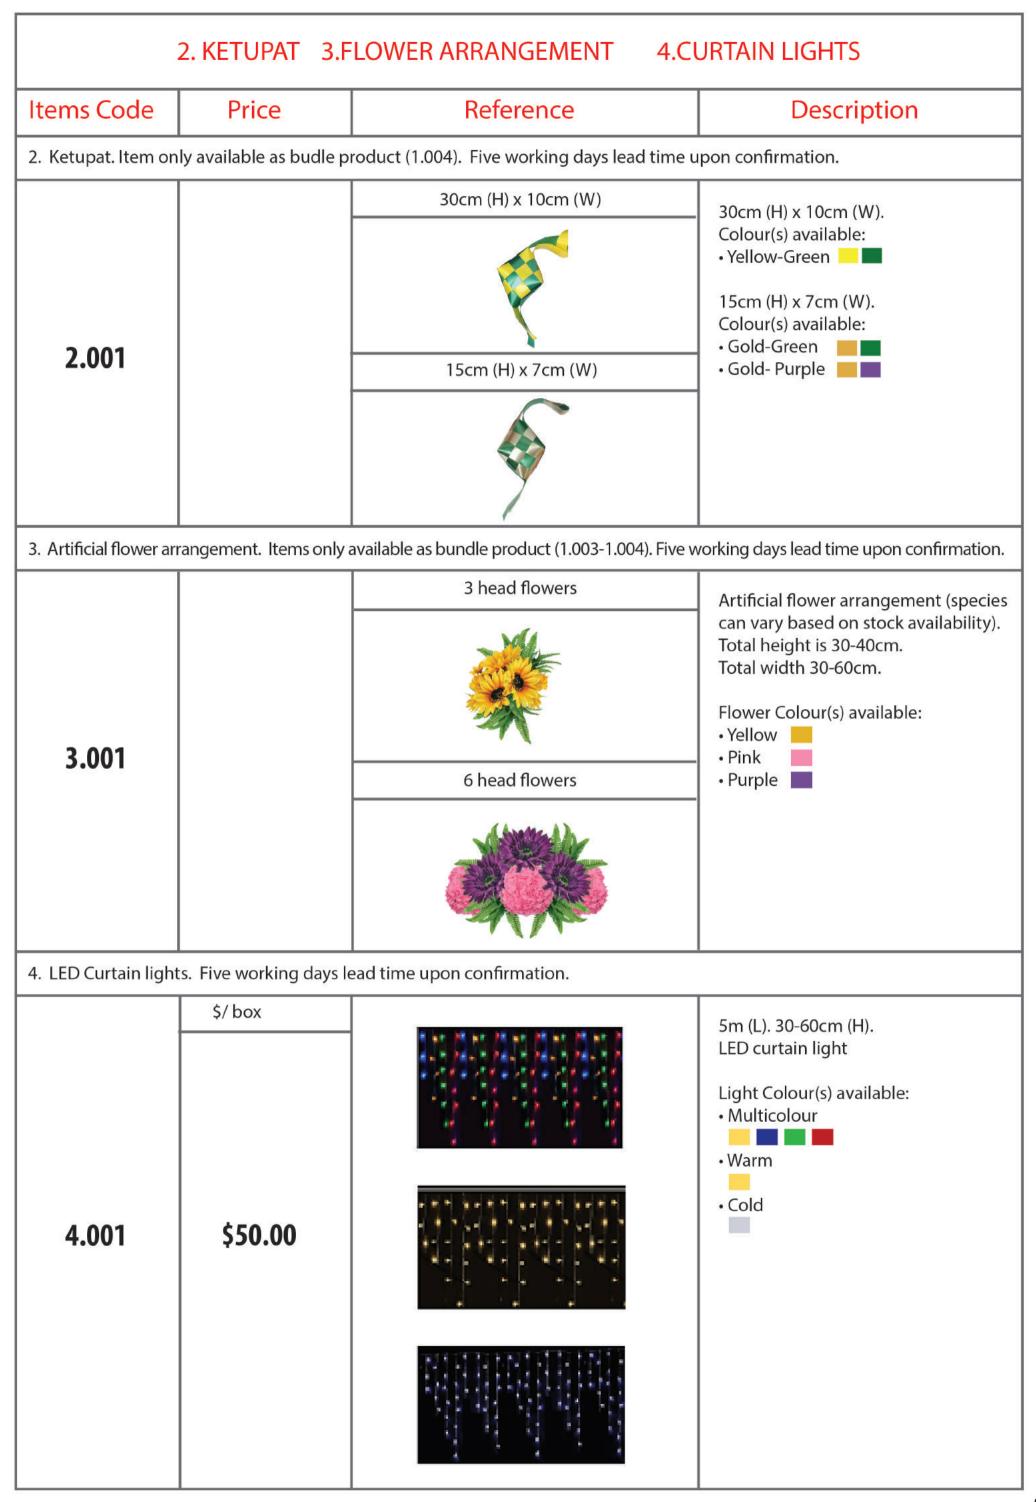

## **Table of Contents**

| 1 | Drapes                  | 1 |
|---|-------------------------|---|
| 2 | Ketupat                 | 2 |
| 3 | Flower Arrangement      | 2 |
| 4 | Curtain Lights          | 2 |
| 5 | Stickers                | 3 |
| 6 | Kapaline                | 4 |
| 7 | Display Panel/Partition | 5 |
| 8 | Mini Backdrop           | 6 |
| 9 | Suggested Plant         | 7 |