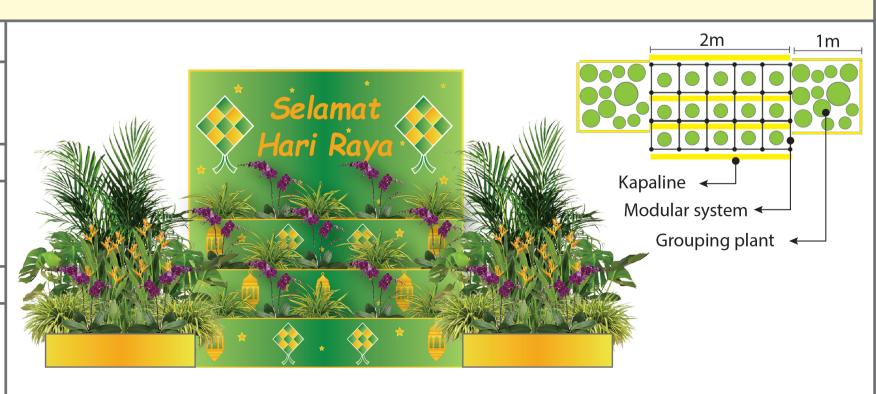

Design option: 500\$ fee.

#### Size

400 cm (L) 150cm (W) 200cm(H)

#### **Plants Qty**

39 plants

Price

\$3500.00