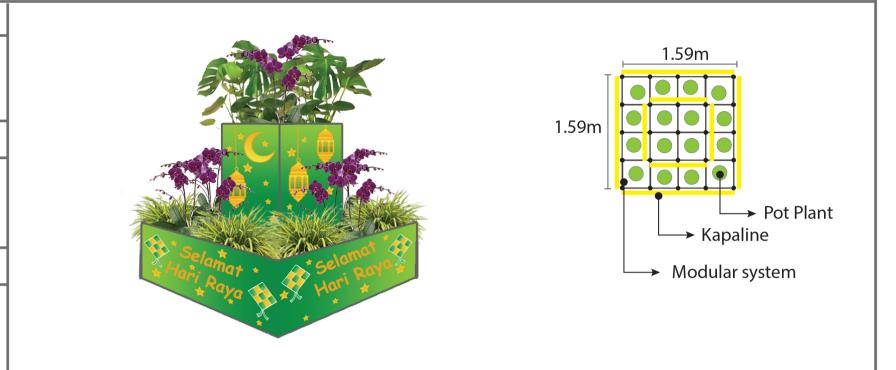

#### HARI RAYA PACKAGES

1 Kapaline Integrated Display. 360° View. (Five working days lead time upon confirmation)

Kapaline Display Panels fixed onto modular system. Price includes print production. Client to provide printable artwork. Design option: 500\$ fee.

#### Size

159cm (W) 159cm(H)

#### **Plants Qty**

16 plants

**Price** 

\$1500.00

2 Kapaline Integrated Display. 180° View. (Five working days lead time upon confirmation)

Kapaline Display Panel fixed onto modular system. Price includes print production. Client to provide printable artwork. Design option: 500\$ fee.