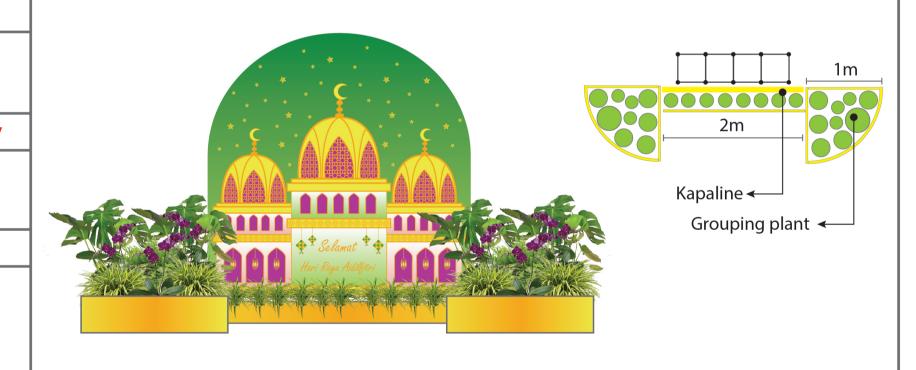

#### Size

400 cm (L) 150cm (W) 200cm(H)

#### **Plants Qty**

27 plants

**Price** 

\$2500.00

3 Kapaline Integrated Display. 180° View . (Five working days lead time upon confirmation)
Kapaline Display Panel fixed onto modular system. Price includes print production. Client to provide printable artwork.