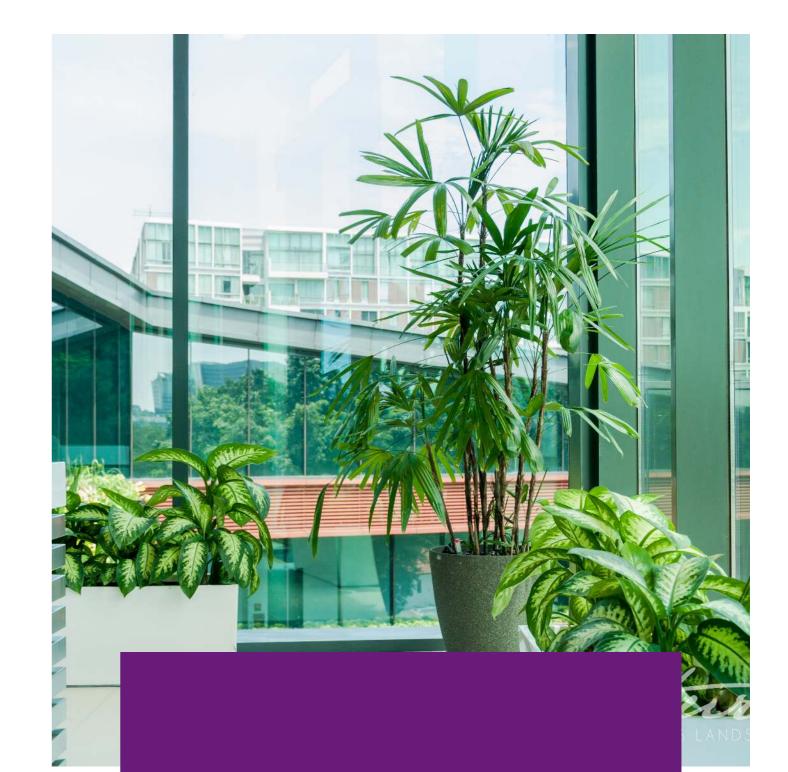

Redecorate your office spaces and make them a more comfortable place to work in. FEATURES by Prince's Landscape offers a wide variety of hydroplants which appeals to anyone's choice.

Plants are set up in a self-monitoring system with a water indicator displaying the water level. Watering between intervals vary from 15-60 days. Plants are also available for rent.