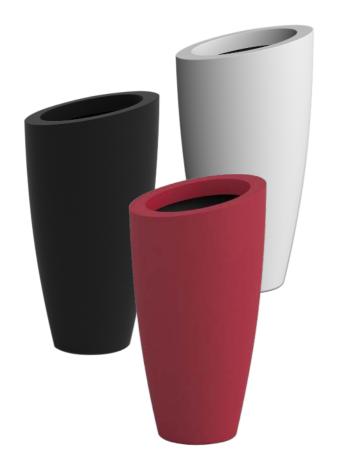

### Taperus 9535

**Description** Matte Textured Plant Pot

**Dimensions** 400 mm(L) x 400 mm(W) x 750 mm(H)

**Available Colours** 

### Taperus 9525

Description
Matte Textured Plant Pot

**Dimensions** 300 mm(L) x 300 mm(W) x 560 mm(H)

**Available Colours** 