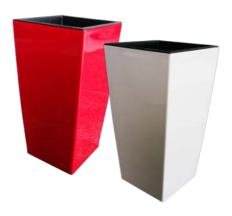

### S3636

**Description** Suitable for indoor plants; Fibre plastic; Imported

> **Dimensions** 36cm (L) x 36cm (W) x 36cm (H)

#### Available Colours