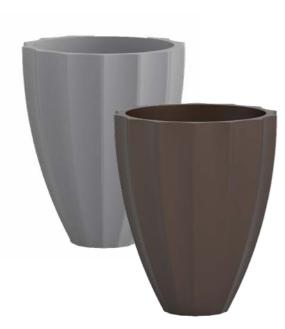

#### **Available Colours**

**Description** Suitable for indoor plants; Fibre plastic; Imported

> **Dimensions** 33cm (D) x 57cm (H)