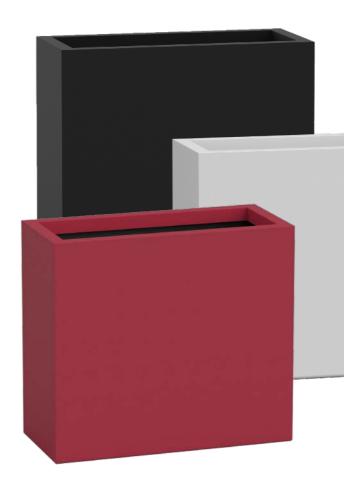

#### **Available Colours**

**Description** Suitable for indoor plants; Fibre plastic; Imported

> Dimensions 78cm (L) x 40cm (W) x 60cm (H) Available Colours