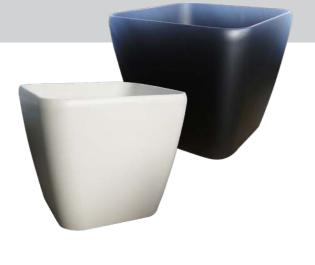

### S3636

**Description** Suitable for indoor plants; Fibre plastic; Imported

> **Dimensions** 36cm (L) x 36cm (W) x 36cm (H)

#### Available Colours