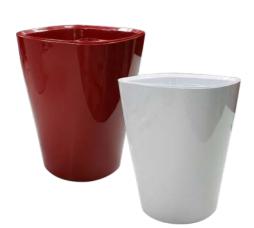

#### **Available Colours**

**Description** Suitable for indoor plants; Fibre plastic; Imported

> Dimensions 78cm (L) x 40cm (W) x 60cm (H) Available Colours