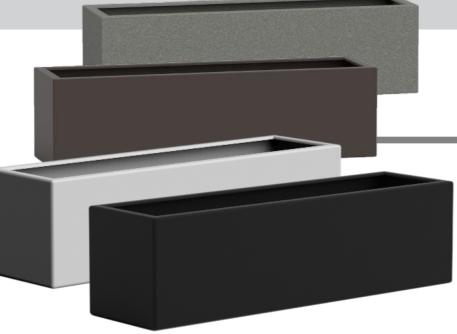

# Mesa 6230

Description
Matte Rectangular Plant Pot

**Dimensions** 660 mm(L) x 180 mm(W) x 180 mm(H)

**Available Colours** 

# Dividum 8990

**Description** Matte Finish Plant Pot

**Dimensions** 910 mm(L) x 410 mm(W) x 810 mm(H)