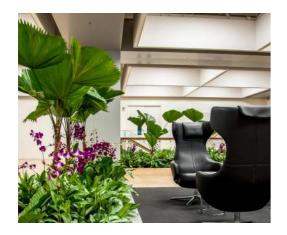

Redecorate your office spaces and make them a more comfortable place to work in. FEATURES by Prince's Landscape offers a wide variety of hydroplants which appeals to anyone's choice.

Plants are set up in a self-monitoring system with a water indicator displaying the water level. Watering between intervals vary from 15-60 days. Plants are also available for rent.