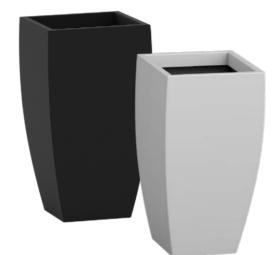

### R3637

**Description** Suitable for indoor plants; Fibre plastic; Imported

> **Dimensions** 37cm (D) x 36cm (H)

#### **Available Colours**