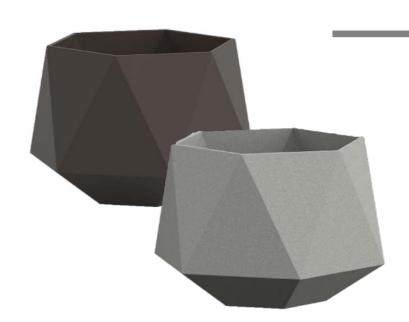

### Turrim 4310

**Description** Matte Metallic Plant Pot

**Dimensions** 550 mm(L) x 550 mm(W) x 1100 mm(H)

**Available Colours** 

### Turrim 4300

**Description** Matte Finish Plant Pot

**Dimensions** 420 mm(L) x 420 mm(W) x 800 mm(H)

**Available Colours** 