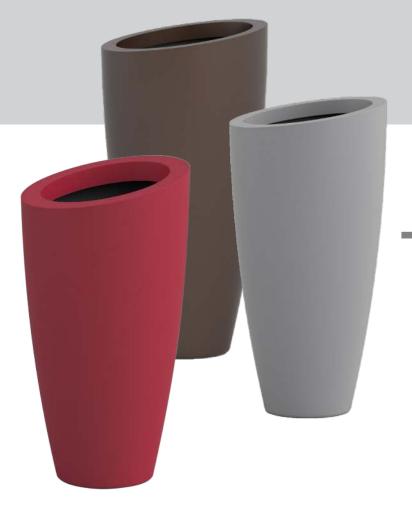

# Taperus 1050

**Description** Matte Textured Plant Pot

**Dimensions** 500 mm(L) x 500 mm(W) x 500 mm(H)

**Available Colours** 

# Symmetria 1270

**Description** Matte Finish Plant Pot

**Dimensions** 600 mm(L) x 520 mm(W) x 400 mm(H)