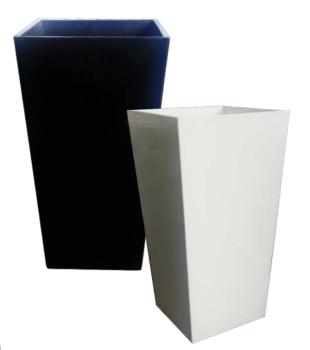

### S3636

**Description** Suitable for indoor plants; Fibre plastic; Imported

> **Dimensions** 36cm (L) x 36cm (W) x 36cm (H)

#### Available Colours