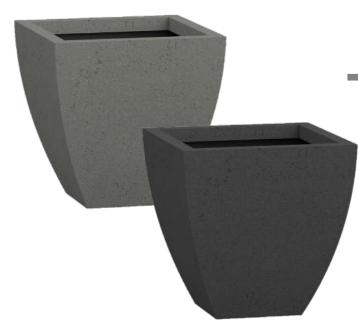

# Taperus 1050

**Description** Matte Textured Plant Pot

**Dimensions** 500 mm(L) x 500 mm(W) x 500 mm(H)

**Available Colours** 

# Symmetria 1270

**Description** Matte Finish Plant Pot

**Dimensions** 600 mm(L) x 520 mm(W) x 400 mm(H)