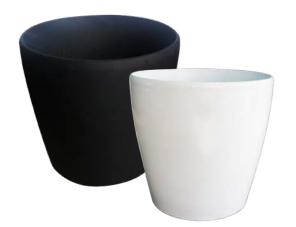

#### **Available Colours**

**Description** Suitable for indoor plants; Fibre plastic; Imported

> **Dimensions** 33cm (D) x 57cm (H)