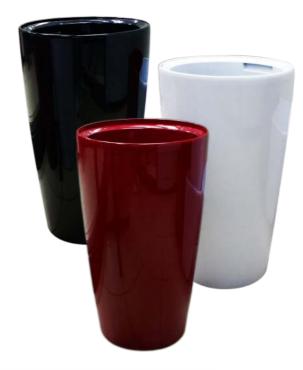

### R3637

**Description** Suitable for indoor plants; Fibre plastic; Imported

> **Dimensions** 37cm (D) x 36cm (H)

#### **Available Colours**