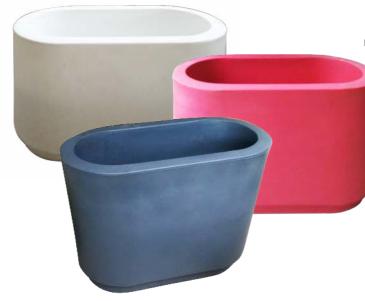

#### **Available Colours**

**Description** Suitable for indoor plants; Fibre plastic; Imported

> Dimensions 78cm (L) x 40cm (W) x 60cm (H) Available Colours