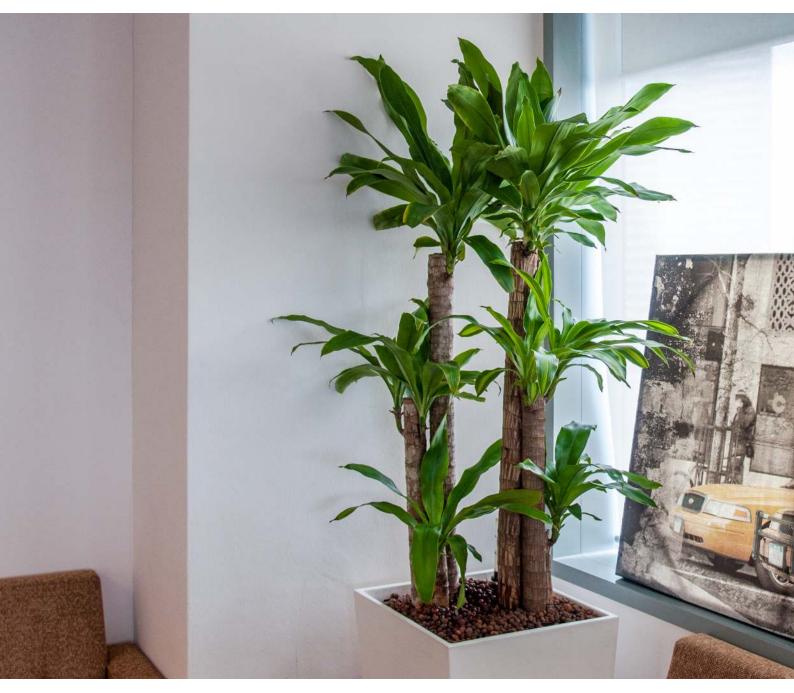

Redecorate your office spaces and make them a more comfortable place to work in. FEATURES by Prince's Landscape offers a wide variety of hydroplants which appeals to anyone's choice.

Plants are set up in a self-monitoring system with a water indicator displaying the water level. Watering between intervals vary from 15-60 days. Plants are also available for rent.