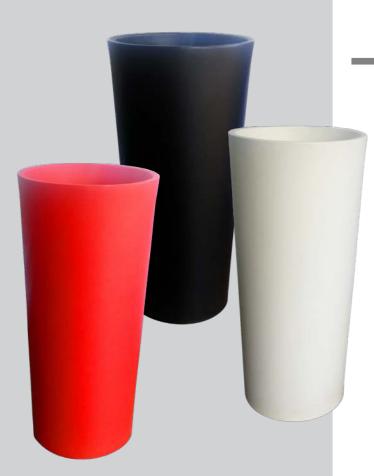

### R3637

**Description** Suitable for indoor plants; Fibre plastic; Imported

> **Dimensions** 37cm (D) x 36cm (H)

#### **Available Colours**