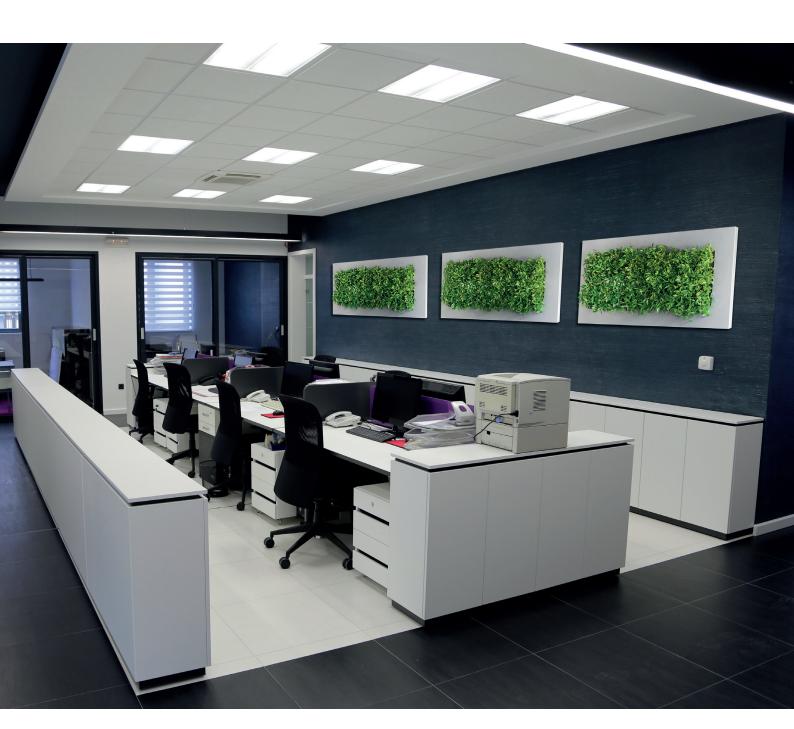

LivePicture, an ingenius product of a Europe-based company, Mobilane, is finally distributed to Singapore by Prince's.

LivePicture, living picture made of plants, embodies innovation, design and landscaping to deliver stunning effects. The frame includes an integrated watering system with reservoir to ensure that the plants are provided with water for four to six weeks. The innovative patented construction requires no electric power.

LivePicture can be easily and quickly mounted on any brick or reinforced concrete wall using just a few screws.

Plants make an important contribution to the indoor climate, through their production of oxygen, purification of the air and positive effect on relative humidity. Scientific research has shown that anyone who spends more than four hours per day in a room with plants will find it more comfortable and will be demonstrably more productive.

LivePicture is a stylish and space-saving solution to the use of plants in any interior environment. Rooms with limited space for plant pots will benefit from wall-mounted placement of LivePicture.

LivePicture requires minimal maintenance. It uses a system of plant cassettes that are easily exchangeable. Plants can be changed with ease, for instance to reflect the season or for special occasions such as Christmas or Chinese New Year.