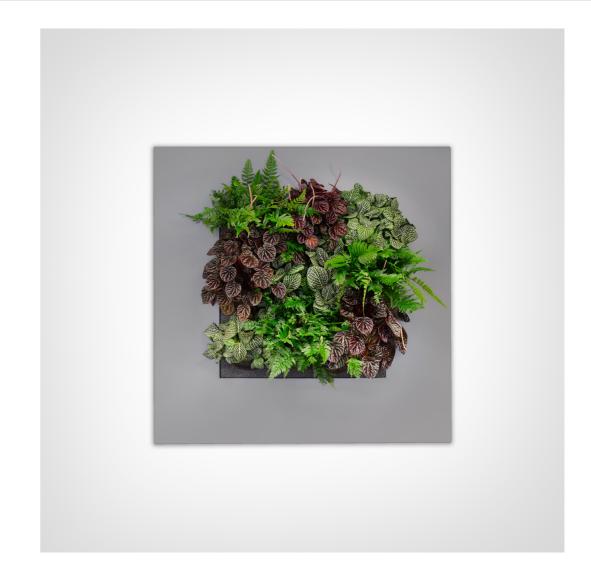

### LivePicture 1

**Size (W x H x D)** 72cm x 72cm x 7cm

**Number of Cassettes** 1

Weight (empty) 12.0 kg

Volume (litre) 14 ltr

**Available Colours** 

All pictures and information related to LivePicture products are provided by Mobilane. Silver Grey Anthracite