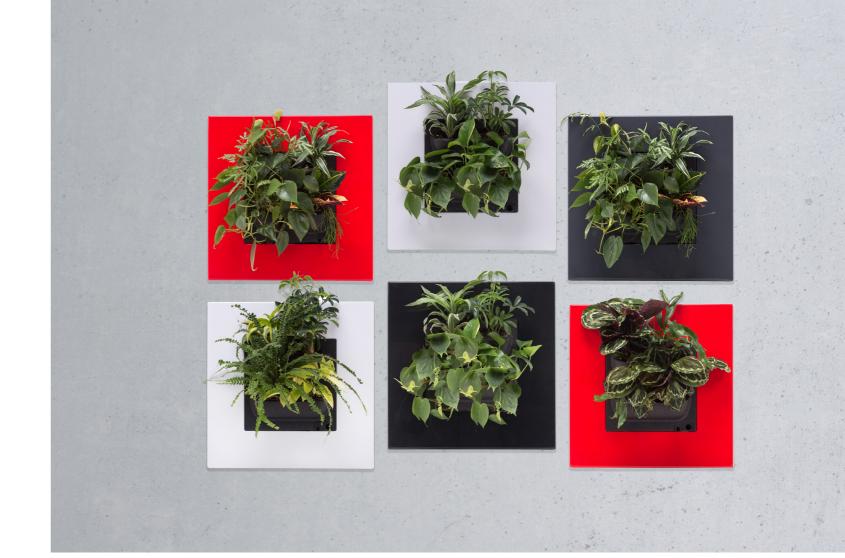

- Can be personalised
- Exchangeable frame
- Modern design
- Improves the room's acoustics
- Contributes to a healthy indoor climate through oxygen production and fine-dust capture

#### **FUN GREEN**

Enjoy the freedom and creativity of LivePicture GO. You can create your own designs or even a wall collage by installing multiple LivePicture GO's.LivePicture GO's versatility means it can be used both indoor and outdoor, as single or multiple units. Its plant cassette are easily removable and you can all the pockets with plants that match your own taste, allowing you complete Aexibility to suit your own preferences or change them whenever you choose. Mounting your living plant picture is easy too, the two screws and installation guide we provide. Choosing LivePicture GO will give you all the advantages of bringing a green environment into your space; it makes people happier, it creates a healthier indoor climate, improves air quality and of course it's beautiful too!