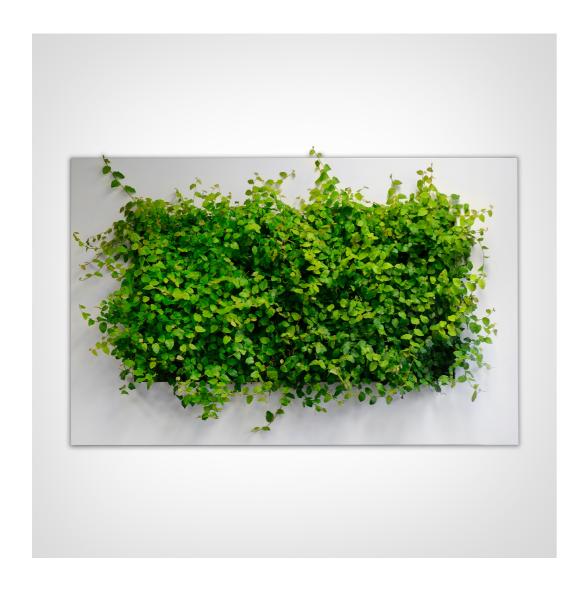

### LivePicture GO

**Size (W x H x D)** 51.6 x 51.6 x 11.2cm

Weight (empty) 2.7 kg excluding water & plants I +/-5kg including water & plants