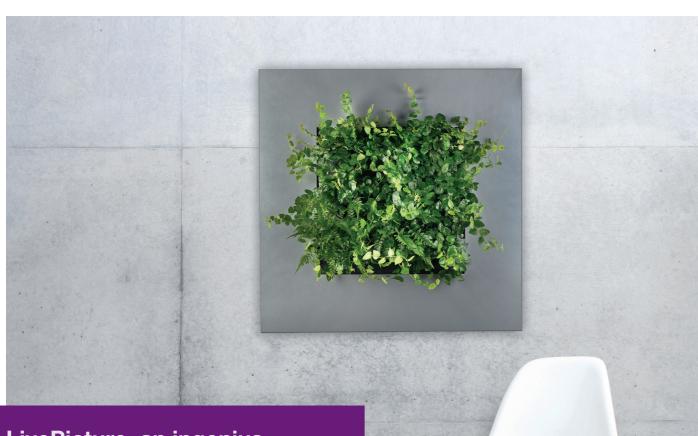

LivePicture, an ingenius product of a Europe-based company, Mobilane, is finally distributed to Singapore by Prince's.

LivePicture, living picture made of plants, embodies innovation, design and landscaping to deliver stunning effects. The frame includes an integrated watering system with reservoir to ensure that the plants are provided with water for four to six weeks. The innovative patented construction requires no electric power.

LivePicture is a stylish and space-saving solution to the use of plants in any interior environment. Rooms with limited space for plant pots will benefit from wall-mounted placement of LivePicture.

LivePicture requires minimal maintenance. It uses a system of plant cassettes that are easily exchangeable. Plants can be changed with ease, for instance to reflect the season or for special occasions such as Christmas or Chinese New Year.