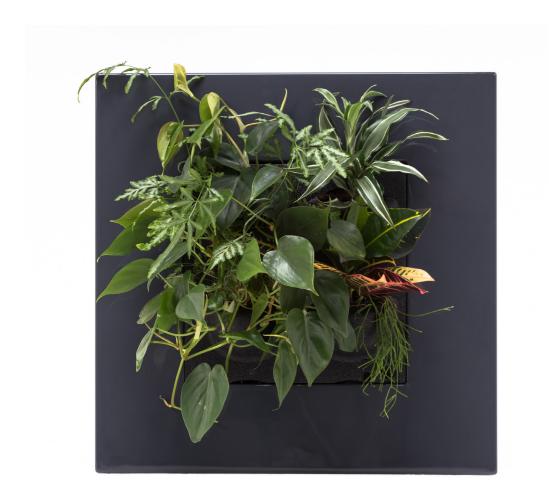

### LivePicture 2

**Size (W x H x D)** 112cm x 72cm x 7cm

**Number of Cassettes** 2

Weight (empty) 16.6 kg

Volume (litre) 19 ltr

**Available Colours** 