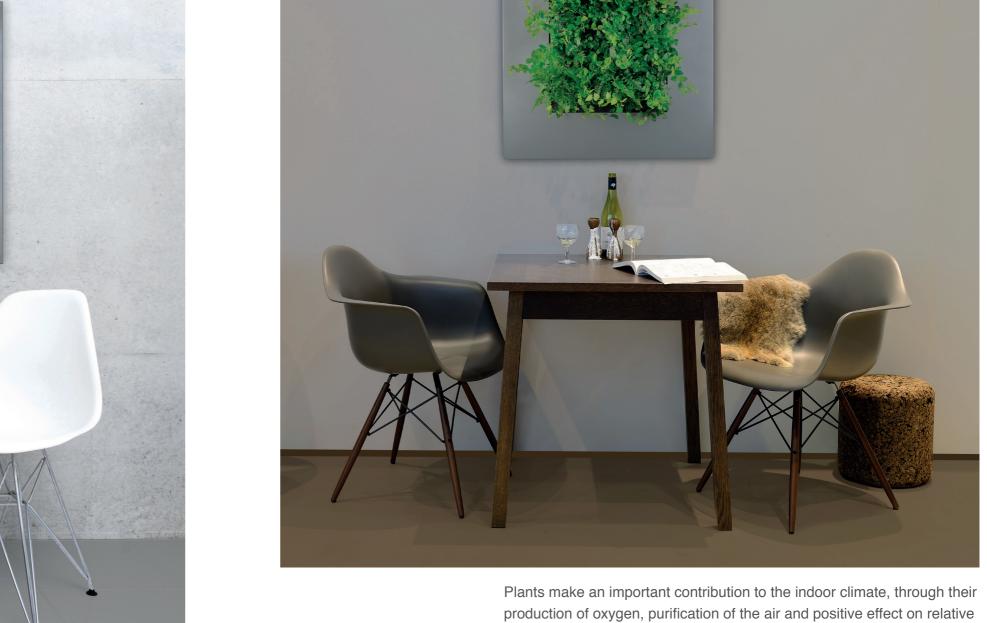

LivePicture can be easily and quickly mounted on any brick or reinforced concrete wall using just a few screws.

Plants make an important contribution to the indoor climate, through their production of oxygen, purification of the air and positive effect on relative humidity. Scientific research has shown that anyone who spends more than four hours per day in a room with plants will find it more comfortable and will be demonstrably more productive.