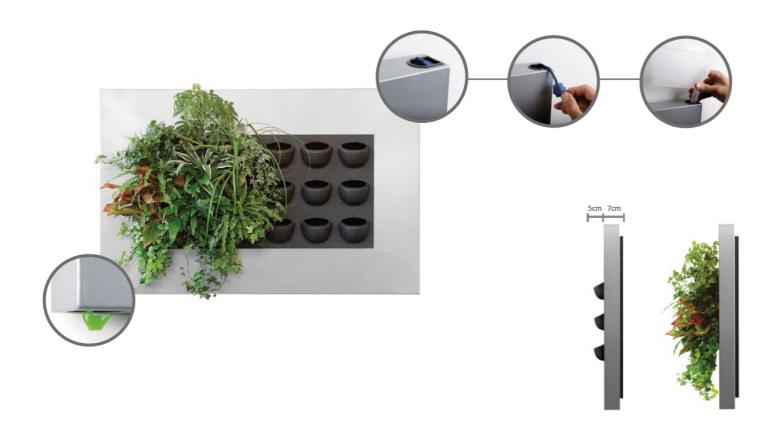

LivePicture is a stylish and space-saving solution to the use of plants in any interior environment. Rooms with limited space for plant pots will benefit from wall-mounted placement of LivePicture.

LivePicture requires minimal maintenance. It uses a system of plant cassettes that are easily exchangeable. Plants can be changed with ease, for instance to reflect the season or for special occasions such as Christmas or Chinese New Year.

# **BENEFITS**

- Exchangeable cassettes
- Water supply for 4 to 6 weeks
- Integrated watering system
- No electricity or pump required
- Quick and easy installation
- Smart and silent full and empty indicators