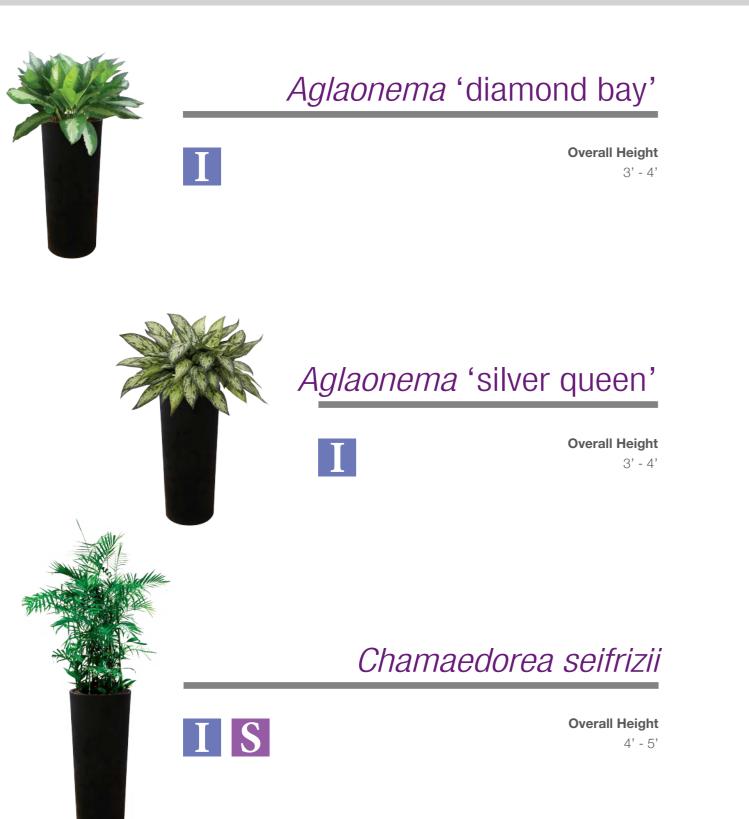

#### INDOOR

#### SEMI-SHADED

#### OUTDOOR

To ensure selection of plants are in order, we have made recommendations on suitable species for indoor, outdoor, and semi-shaded areas.

For more information, please contact us.

Overall Height 3' - 4'