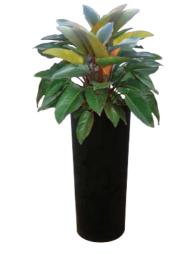

d semi-shaded plants; Polyethylene; Fabricated in Singapore; Available in Black, Ivory and Red

Dimensions

39cm (D) x 82cm (H)

#### **Available Colours**





#### INDOOR

#### SEMI-SHADED

#### OUTDOOR

To ensure selection of plants are in order, we have made recommendations on suitable species for indoor, outdoor, and semi-shaded areas.

For more information, please contact us.









Overall Height 3' - 4'





**Overall Height** 5' - 6'

#### Dracaena surculosa

**Overall Height** 5' - 6'



Ficus lyrata

**Overall Height** 5' - 6'

Ficus elastica



**Overall Height** 4' - 5'

Dracaena fragrans 'green'

**Overall Height** 5' - 6'



#### Licuala grandis

**Overall Height** 5' - 6'

# Pachira

**Overall Height** 5' - 6'

#### Philodendron 'gold'

**Overall Height** 5' - 6'





Ι







8

### Philodendron 'green heart'

**Overall Height** 5' - 6'

## Philodendron 'congo red'

**Overall Height** 3' - 4'



**Overall Height** 4' - 5'

9



IOS

IOS

#### Rhapis excelsa

**Overall Height** 5' - 6'

## Rhapis multifida

IOS

**Overall Height** 5' - 6'

#### Sanseveria

Overall Height 3' - 4'









**Overall Height** 4' - 5'

Spathiphyllum

Overall Height 3' - 4'

Zamioculcas

Overall Height 3' - 4'

11



To ensure selection of plants are in order, Prince's have made recommendations on suitable species for indoor, outdoor, and semi-shaded areas.

For more information, please contact us.





53 Sungei Tengah Road Singapore 698998 | T: (65) 6763 7000 | F: (65) 6892 2700 | E: plant@prince.com.sg | W: www.princelandscape.com