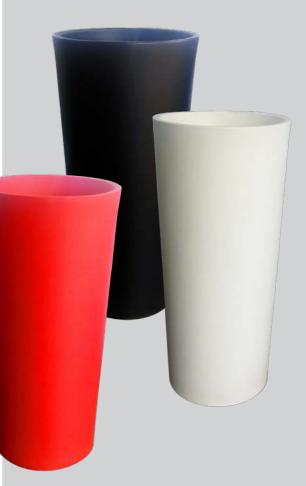

#### R8239

#### Description

Suitable for indoor and semi-shaded plants; Polyethylene; Fabricated in Singapore; Available in Black, Ivory and Red

Dimensions

39cm (D) x 82cm (H)

#### **Available Colours**