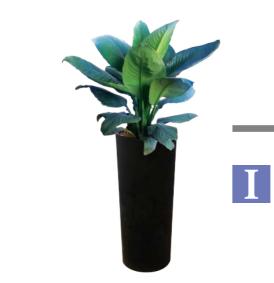

#### Dracaena surculosa

**Overall Height** 5' - 6'

Ficus lyrata

**Overall Height** 5' - 6'

Ficus elastica

**Overall Height** 4' - 5'

Dracaena fragrans 'green'

**Overall Height** 5' - 6'