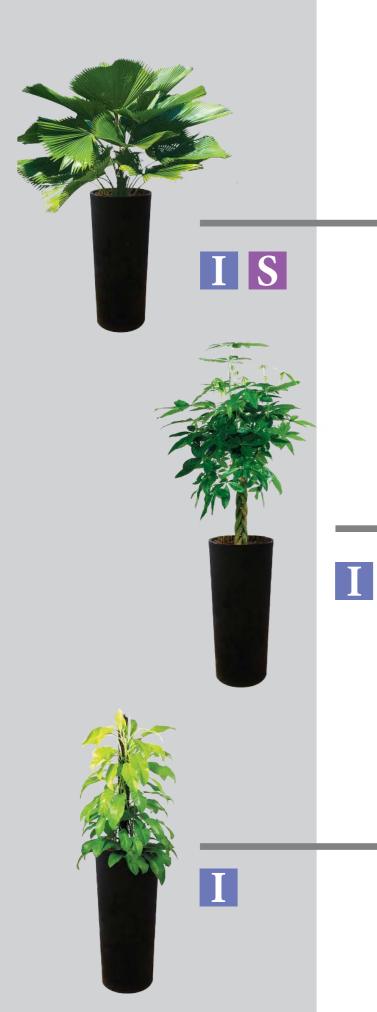

#### Licuala grandis

**Overall Height** 5' - 6'

# Pachira

**Overall Height** 5' - 6'

#### Philodendron 'gold'

**Overall Height** 5' - 6'

Ι

8

### Philodendron 'green heart'

**Overall Height** 5' - 6'