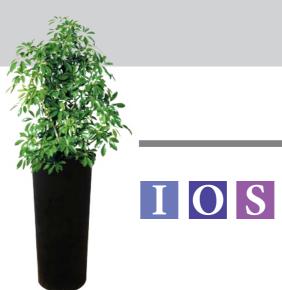

oor, and semi-shaded areas.

For more information, please contact us.









Overall Height 3' - 4'





**Overall Height** 5' - 6'

#### Dracaena surculosa

**Overall Height** 5' - 6'



Ficus lyrata

**Overall Height** 5' - 6'

Ficus elastica



**Overall Height** 4' - 5'

Dracaena fragrans 'green'

**Overall Height** 5' - 6'



#### Licuala grandis

**Overall Height** 5' - 6'

# Pachira

**Overall Height** 5' - 6'

#### Philodendron 'gold'

**Overall Height** 5' - 6'





Ι







8

### Philodendron 'green heart'

**Overall Height** 5' - 6'

## Philodendron 'congo red'

**Overall Height** 3' - 4'



**Overall Height** 4' - 5'

9



IOS

IOS

#### Rhapis excelsa

**Overall Height** 5' - 6'

## Rhapis multifida

IOS

**Overall Height** 5' - 6'

#### Sanseveria

Overall Height 3' - 4'









**Overall Height** 4' - 5'

Spathiphyllum

Overall Height 3' - 4'

Zamioculcas

Overall Height 3' - 4'

11



To ensure selection of plants are in order, Prince's have made recommendations on suitable species for indoor, outdoor, and semi-shaded areas.

For more information, please contact us.





53 Sungei Tengah Road Singapore 698998 | T: (65) 6763 7000 | F: (65) 6892 2700 | E: plant@prince.com.sg | W: www.princelandscape.com