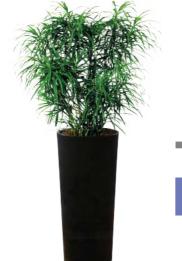

#### Dracaena surculosa

**Overall Height** 5' - 6'

Ficus lyrata

**Overall Height** 5' - 6'

Ficus elastica

**Overall Height** 4' - 5'

Dracaena fragrans 'green'

**Overall Height** 5' - 6'