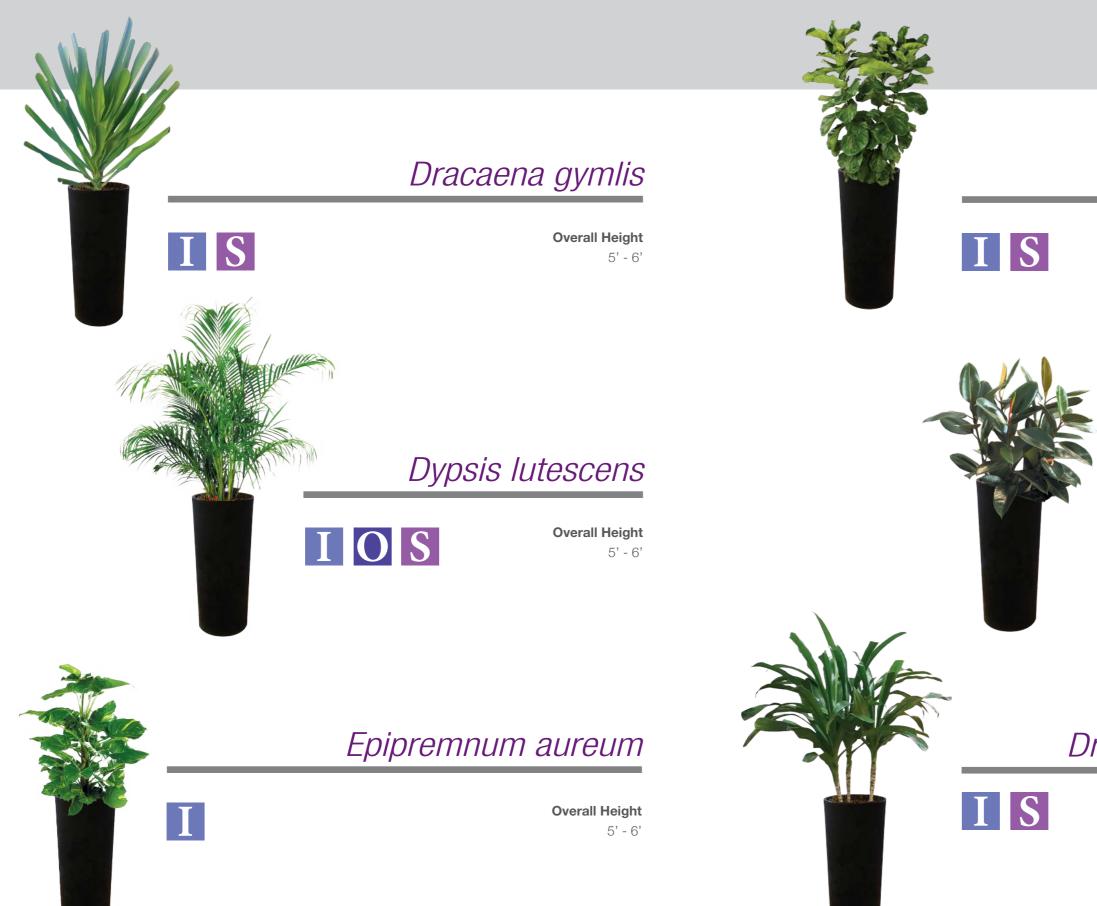

**Overall Height** 5' - 6'

#### Dracaena surculosa

**Overall Height** 5' - 6'

Ficus lyrata

**Overall Height** 5' - 6'

Ficus elastica

**Overall Height** 4' - 5'

Dracaena fragrans 'green'

**Overall Height** 5' - 6'