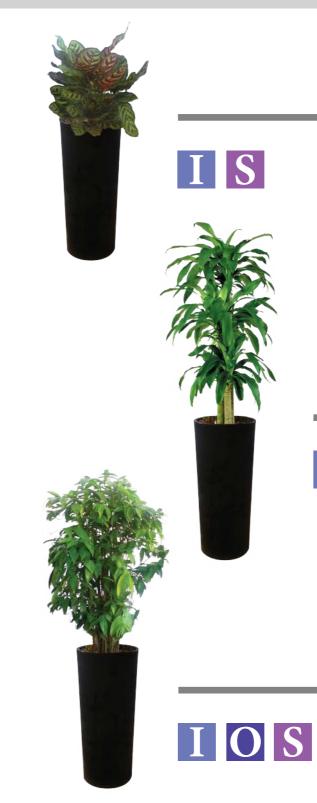

**Overall Height** 5' - 6'

#### Dracaena surculosa

**Overall Height** 5' - 6'

Ficus lyrata

**Overall Height** 5' - 6'

Ficus elastica

**Overall Height** 4' - 5'

Dracaena fragrans 'green'

**Overall Height** 5' - 6'