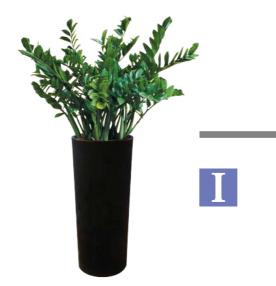

#### Sanseveria

Overall Height 3' - 4'

**Overall Height** 4' - 5'

Spathiphyllum

Overall Height 3' - 4'

Zamioculcas

Overall Height 3' - 4'

11