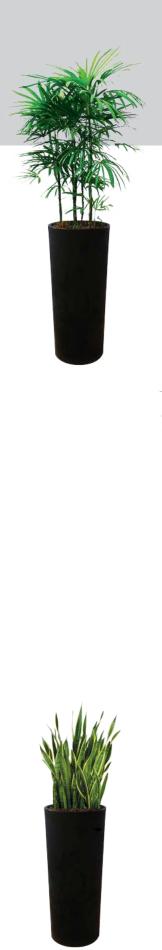

#### Licuala grandis

**Overall Height** 5' - 6'

#### Sanseveria

Overall Height 3' - 4'

**Overall Height** 4' - 5'

Spathiphyllum

Overall Height 3' - 4'

Zamioculcas

Overall Height 3' - 4'

11