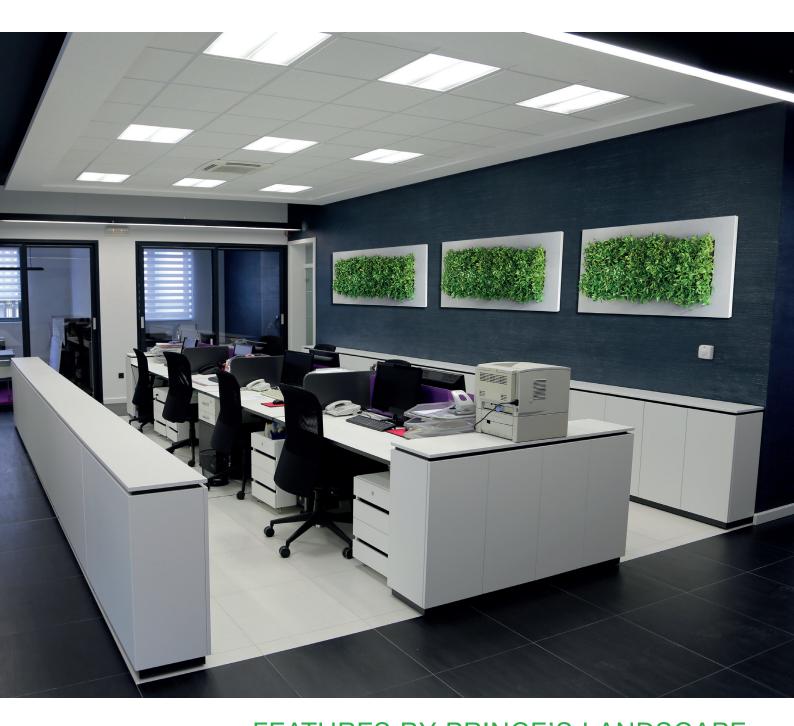

LivePicture is a stylish and space-saving solution to the use of plants in any interior environment. Rooms with limited space for plant pots will benefit from wall-mounted placement of LivePicture.

LivePicture requires minimal maintenance. It uses a system of plant cassettes that are easily exchangeable. Plants can be changed with ease, for instance to reflect the season or for special occasions such as Christmas or Chinese New Year.

# **BENEFITS**

- Exchangeable cassettes
- Water supply for 4 to 6 weeks
- Integrated watering system
- No electricity or pump required
- Quick and easy installation
- Smart and silent full and empty indicators

### $\boldsymbol{\cdot}$ Can be personalised

- Exchangeable frame
- Modern design
- Improves the room's acoustics
- Contributes to a healthy indoor
- climate through oxygen production
- and fine-dust capture