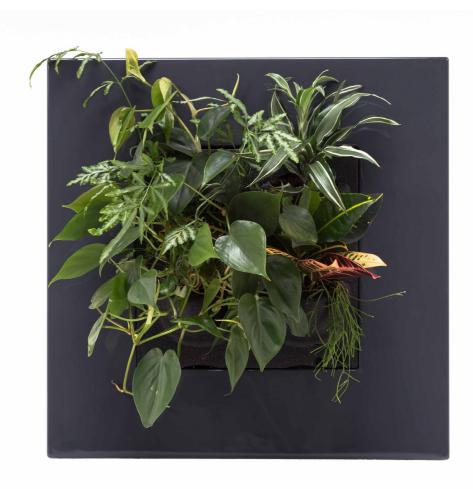

LivePicture is a stylish and space-saving solution to the use of plants in any interior environment. Rooms with limited space for plant pots will benefit from wall-mounted placement of LivePicture.

LivePicture requires minimal maintenance. It uses a system of plant cassettes that are easily exchangeable. Plants can be changed with ease, for instance to reflect the season or for special occasions such as Christmas or Chinese New Year.

# **BENEFITS**

- Exchangeable cassettes
- Water supply for 4 to 6 weeks
- Integrated watering system
- No electricity or pump required
- Quick and easy installation
- Smart and silent full and empty indicators

### $\boldsymbol{\cdot}$ Can be personalised

- Exchangeable frame
- Modern design
- Improves the room's acoustics
- Contributes to a healthy indoor
- climate through oxygen production
- and fine-dust capture