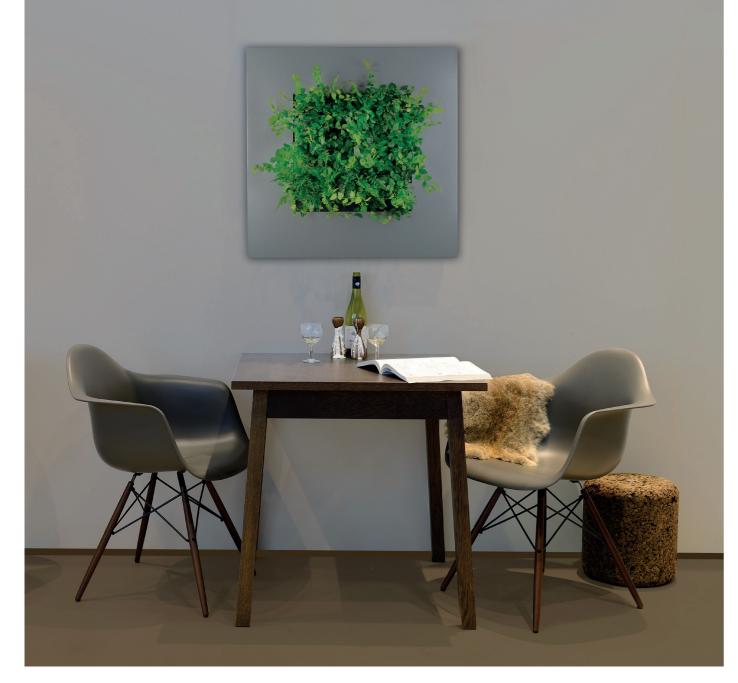

LivePicture is a stylish and space-saving solution to the use of plants in any interior environment. Rooms with limited space for plant pots will benefit from wall-mounted placement of LivePicture.

LivePicture requires minimal maintenance. It uses a system of plant cassettes that are easily exchangeable. Plants can be changed with ease, for instance to reflect the season or for special occasions such as Christmas or Chinese New Year.

# **BENEFITS**

- Exchangeable cassettes
- Water supply for 4 to 6 weeks
- Integrated watering system
- No electricity or pump required
- Quick and easy installation
- Smart and silent full and empty indicators

### $\boldsymbol{\cdot}$ Can be personalised

- Exchangeable frame
- Modern design
- Improves the room's acoustics
- Contributes to a healthy indoor
- climate through oxygen production
- and fine-dust capture