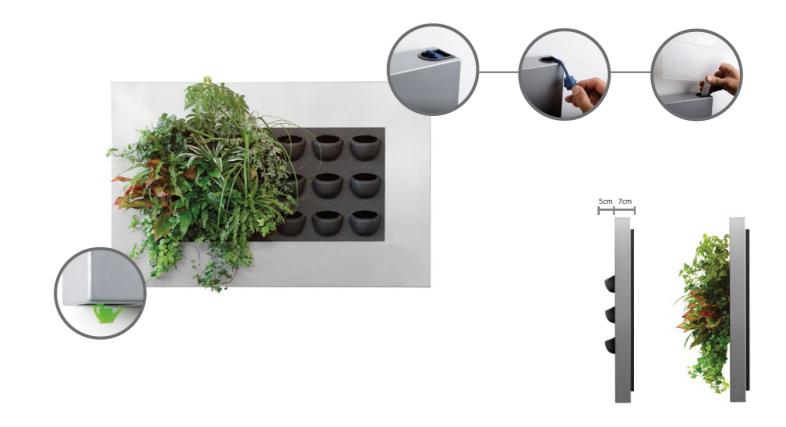

to ensure that the plants are provided with water for four to six weeks. The innovative patented construction requires no electric power.

LivePicture can be easily and quickly mounted on any brick or reinforced concrete wall using just a few screws.

LivePicture is a stylish and space-saving solution to the use of plants in any interior environment. Rooms with limited space for plant pots will benefit from wall-mounted placement of LivePicture.

LivePicture requires minimal maintenance. It uses a system of plant cassettes that are easily exchangeable. Plants can be changed with ease, for instance to reflect the season or for special occasions such as Christmas or Chinese New Year.

# **BENEFITS**

- Exchangeable cassettes
- Water supply for 4 to 6 weeks
- Integrated watering system
- No electricity or pump required
- Quick and easy installation
- Smart and silent full and empty indicators