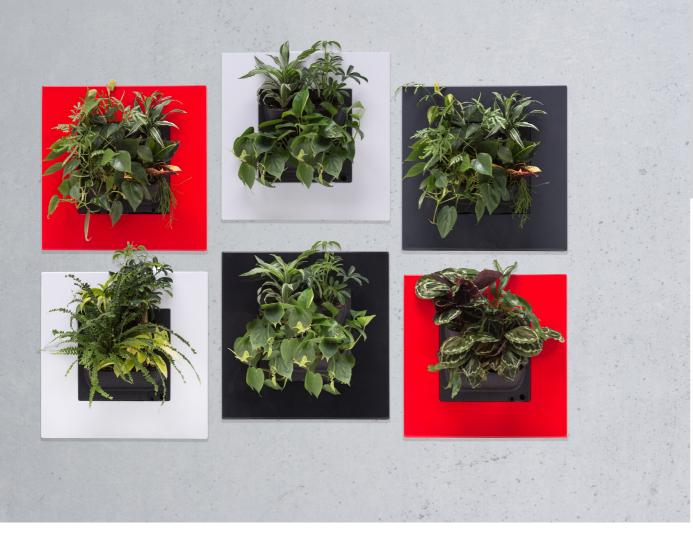

### **EASY GREEN**

Add vertical green innovation to your living, learning or work environment with the impressive LivePicture GO. Its simplicity means you don't even need green fingers to enjoy the beauty of plants. LivePicture GO has its own indicator that will let you know when the water tank needs filling. It has enough water storage capacity to supply sufficient water for 2 - 4 weeks. LivePicture GO has a capillary feature within the plant cassette ensuring the plants are supplied with the correct amount of water without you needing to think about it.

### **FUN GREEN**

Enjoy the freedom and creativity of LivePicture GO. You can create your own designs or even a wall collage by installing multiple LivePicture GO's.LivePicture GO's versatility means it can be used both indoor and outdoor, as single or multiple units. Its plant cassette are easily removable and you can all the pockets with plants that match your own taste, allowing you complete Aexibility to suit your own preferences or change them whenever you choose. Mounting your living plant picture is easy too, the two screws and installation guide we provide. Choosing LivePicture GO will give you all the advantages of bringing a green environment into your space; it makes people happier, it creates a healthier indoor climate, improves air quality and of course it's beautiful too!

### Available Colours