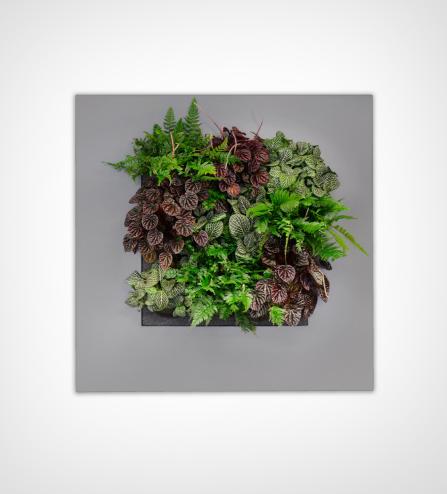

## LivePicture 2

Size (W x H x D) 112cm x 72cm x 7cm

Number of Cassettes 2

Weight (empty) 16.6 kg

Volume (litre) 19 ltr

**Available Colours** 

Silver Grey Anthracite

## LivePicture 1

Size (W x H x D) 72cm x 72cm x 7cm

Number of Cassettes 1

Weight (empty) 12.0 kg

Volume (litre) 14 ltr

Available Colours

Silver Grey Anthracite