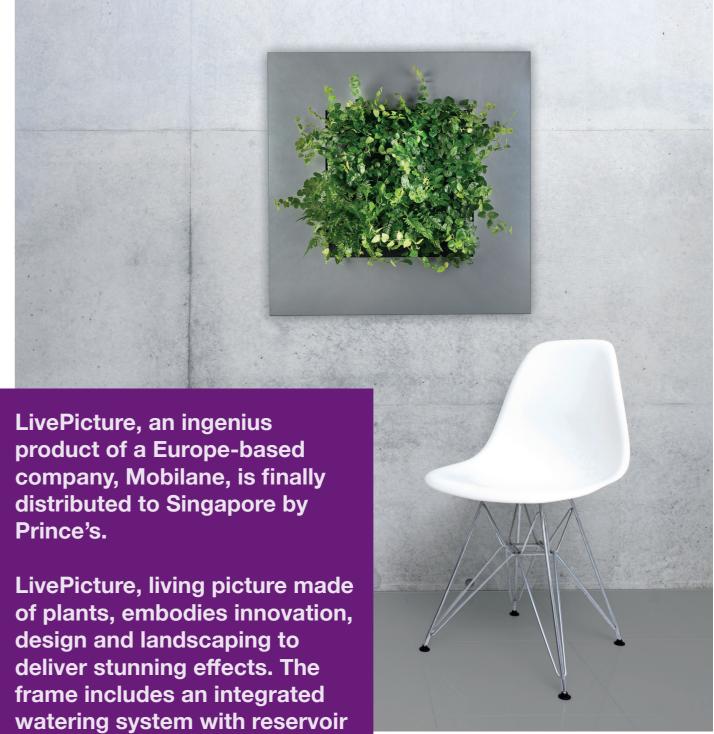

to ensure that the plants are provided with water for four to six weeks. The innovative patented construction requires no electric power.

LivePicture can be easily and quickly mounted on any brick or reinforced concrete wall using just a few screws.

All pictures and information related to LivePicture products are provided by Mobilane

Plants make an important contribution to the indoor climate, through their production of oxygen, purification of the air and positive effect on relative humidity. Scientific research has shown that anyone who spends more than four hours per day in a room with plants will find it more comfortable and will be demonstrably more productive.

LivePicture is a stylish and space-saving solution to the use of plants in any interior environment. Rooms with limited space for plant pots will benefit from wall-mounted placement of LivePicture.

LivePicture requires minimal maintenance. It uses a system of plant cassettes that are easily exchangeable. Plants can be changed with ease, for instance to reflect the season or for special occasions such as Christmas or Chinese New Year.