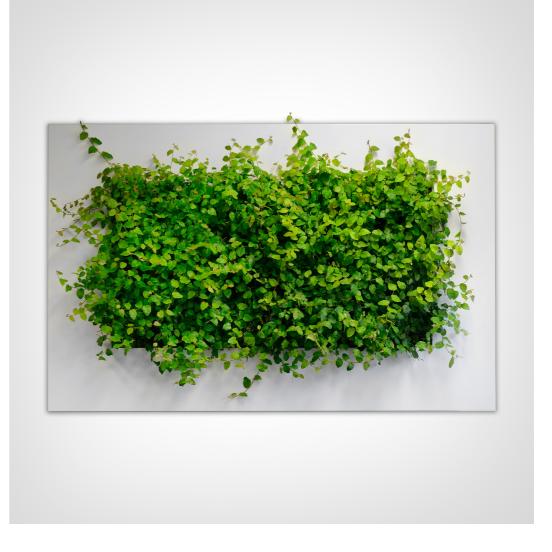

LivePicture is a stylish and space-saving solution to the use of plants in any interior environment. Rooms with limited space for plant pots will benefit from wall-mounted placement of LivePicture.

LivePicture requires minimal maintenance. It uses a system of plant cassettes that are easily exchangeable. Plants can be changed with ease, for instance to reflect the season or for special occasions such as Christmas or Chinese New Year.

# **BENEFITS**

- Exchangeable cassettes
- Water supply for 4 to 6 weeks
- Integrated watering system
- No electricity or pump required
- Quick and easy installation
- Smart and silent full and empty indicators

### $\boldsymbol{\cdot}$ Can be personalised

- Exchangeable frame
- Modern design
- Improves the room's acoustics
- Contributes to a healthy indoor
- climate through oxygen production
- and fine-dust capture