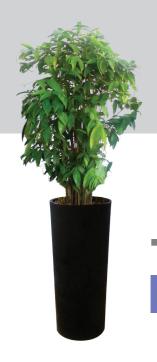

#### Schefflera arboricola

**Plant Height** 3' - 4'

**Overall Height** 

5' - 6'

11 10