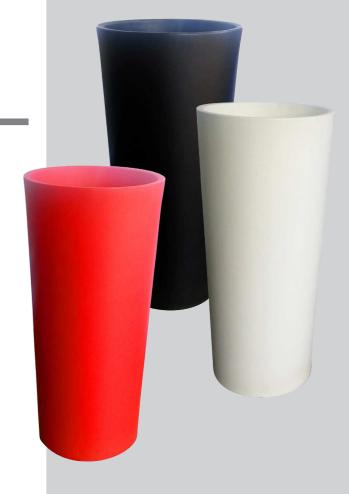

#### R8239

#### Description

Suitable for indoor and semi-shaded plants; Polyethylene; Fabricated in Singapore; Available in Black, Ivory and Red

#### Dimensions

39cm (D) x 82cm (H)

#### **Available Colours**