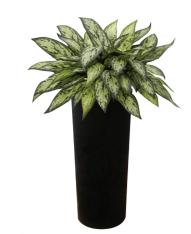

## Aglaonema 'silver queen'

**Plant Height** 

1' - 2'

**Overall Height** 

3' - 4'