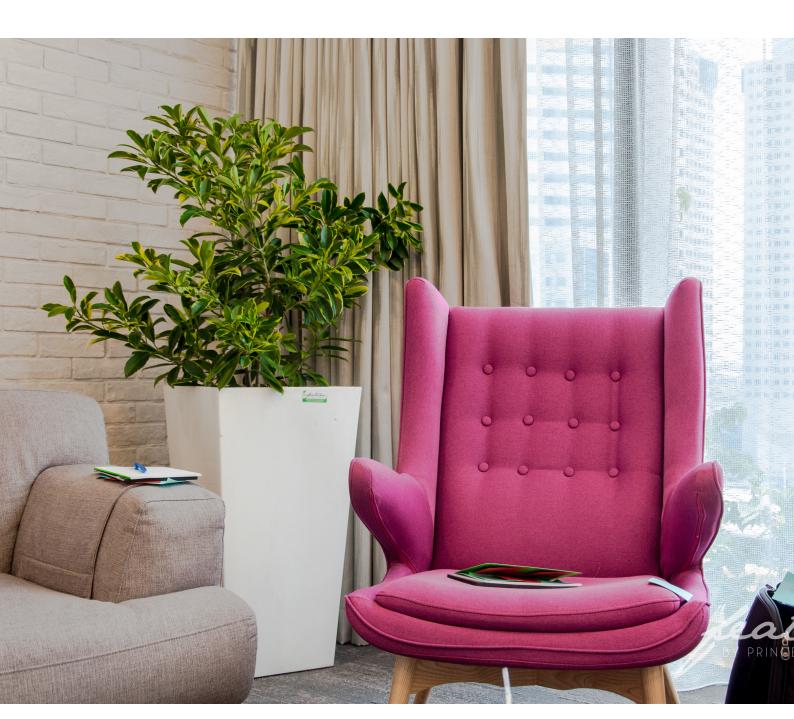

FEATURES by Prince's Landscape offers a wide variety of hydroplants which appeals to anyone's choice.

Plants are set up in a self-monitoring system with a water indicator displaying the water level. Watering between intervals vary from 15-60 days. Plants are available for rental which suits any corporate office.

INDOOL

SEMI-SHADED

OUTDOOR

To ensure selection of plants are in order, Prince's have made recommendations on suitable species for indoor, outdoor, and semi-shaded areas.

For more information, please visit www.princelandscape.com.