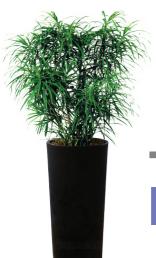

## Raphis multifida

**Plant Height** 

3' - 4'

**Overall Height** 

5' - 6'

## Raphis excelsa

**Plant Height** 3' - 4'

**Overall Height** 

5' - 6'