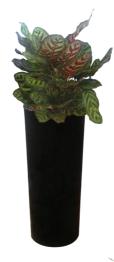

Plants are available for rental which suits any corporate office.



INDOOL

SEMI-SHADED

OUTDOOR

To ensure selection of plants are in order, Prince's have made recommendations on suitable species for indoor, outdoor, and semi-shaded areas.

For more information, please visit www.princelandscape.com.





#### R8239

#### Description

Suitable for indoor and semi-shaded plants; Polyethylene; Fabricated in Singapore; Available in Black, Ivory and Red

#### Dimensions

39cm (D) x 82cm (H)

#### **Available Colours**











## Aglaonema 'diamond bay'

**Plant Height** 

1' - 2'

**Overall Height** 

3' - 4'



## Aglaonema 'silver queen'



**Plant Height** 

1' - 2'

**Overall Height** 

3' - 4'



#### Chamaedorea seifrizii





**Plant Height** 3' - 4'

**Overall Height** 

5' - 6'



#### Calathea makoyana

**Plant Height** 1' - 2'

**Overall Height** 



IS

#### Dendrobium orchid



**Plant Height** 

2' - 2.5'

**Overall Height** 4' - 5'



#### Dracaena fragrans

**Plant Height** 3' - 5'

**Overall Height** 

5' - 6'



#### Dracaena surculosa







**Plant Height** 4' - 5'

**Overall Height** 

5' - 6'









**Plant Height** 3' - 4'

**Overall Height** 

5' - 6'

## Dypsis lutescens











**Plant Height** 4' - 5'

**Overall Height** 

6' - 8'



#### Epipremnum aureum



**Plant Height** 3' - 5'

**Overall Height** 



## Ficus lyrata





**Plant Height** 3' - 5'

**Overall Height** 

5' - 6'



#### Ficus elastica





**Plant Height** 3' - 5'

**Overall Height** 

5' - 6'



## Heliconia spp

**Plant Height** 

2' - 3'

**Overall Height** 4' - 5'