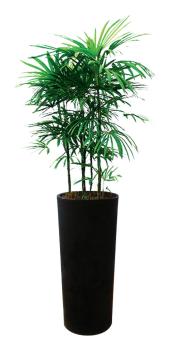

## Raphis multifida

**Plant Height** 

3' - 4'

**Overall Height** 

5' - 6'

## Raphis excelsa

**Plant Height** 3' - 4'

**Overall Height** 

5' - 6'