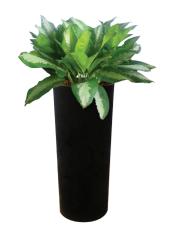

#### R8239

#### Description

Suitable for indoor and semi-shaded plants; Polyethylene; Fabricated in Singapore; Available in Black, Ivory and Red

#### Dimensions

39cm (D) x 82cm (H)