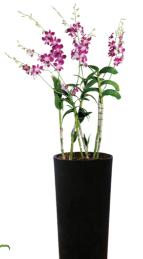

#### Dendrobium orchid

**Plant Height** 

2' - 2.5'

**Overall Height** 4' - 5'