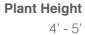

#### Dendrobium orchid

**Plant Height** 

2' - 2.5'

**Overall Height** 4' - 5'