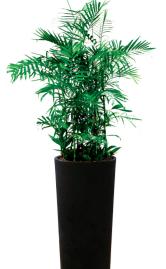

#### Chamaedorea seifrizii

**Plant Height** 3' - 4'

**Overall Height** 

5' - 6'