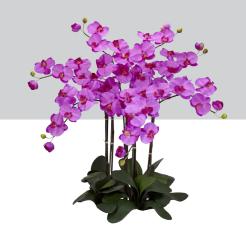

## Raphis multifida

**Plant Height** 

3' - 4'

**Overall Height** 

5' - 6'

## Raphis excelsa

**Plant Height** 3' - 4'

**Overall Height** 

5' - 6'