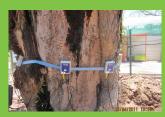

Common ailments like Tree Crown Damage, Tree Trunk Damage, Tree Root System Damage, have often been the root causes of issues pertaining to tree health deterioration. Our specialised team of consultants which consists of experienced Certified Arborists will be able to best assess and forecast the necessary steps needed to protect the tree and prevent damage to the environment which it lives in.

Our experts have also been called upon to advise and execute strategies pertaining to the preservation and transplantation of trees. With the recent awareness in the preservation of trees due to the Green Mark legislation, Prince's TreeCare+ consultants have played a crucial part in aiding the developer or main-contractor on the following –