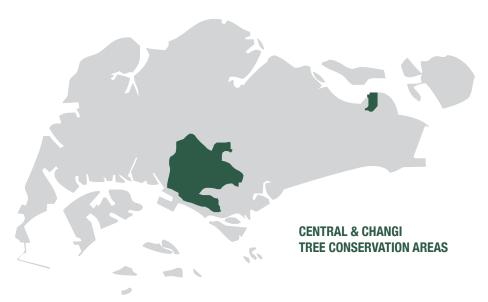

## **DID YOU KNOW?**

Under the Parks and Trees
Act of Singapore, healthy trees
with girths of more than one
metre are protected as long
as they provide lush greenery
and improve the ambience of
the TCAs (Tree Conservation
Areas). If a tree owner
proceeds to fell or remove a
protected tree without attaining
approval from NParks, the
owner is liable to pay a fine not
exceeding \$50,000.