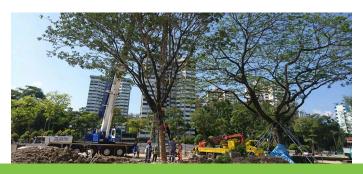

At Prince's, we have developed a team of professionals who are specially trained to look into the assessment and treatment of trees. Very often, trees are left in neglect with the assumption that it is completely self-sustaining and safe. But like every living creature, trees do have their vulnerabilities and these can have a hazardous effect on its surrounding environments.

Common ailments like Tree Crown Damage, Tree Trunk Damage, Tree Root System Damage, have often been the root causes of issues pertaining to tree health deterioration. Our specialised team of consultants which consists of experienced Certified Arborists will be able to best assess and forecast the necessary steps needed to protect the tree and prevent damage to the environment which it lives in.